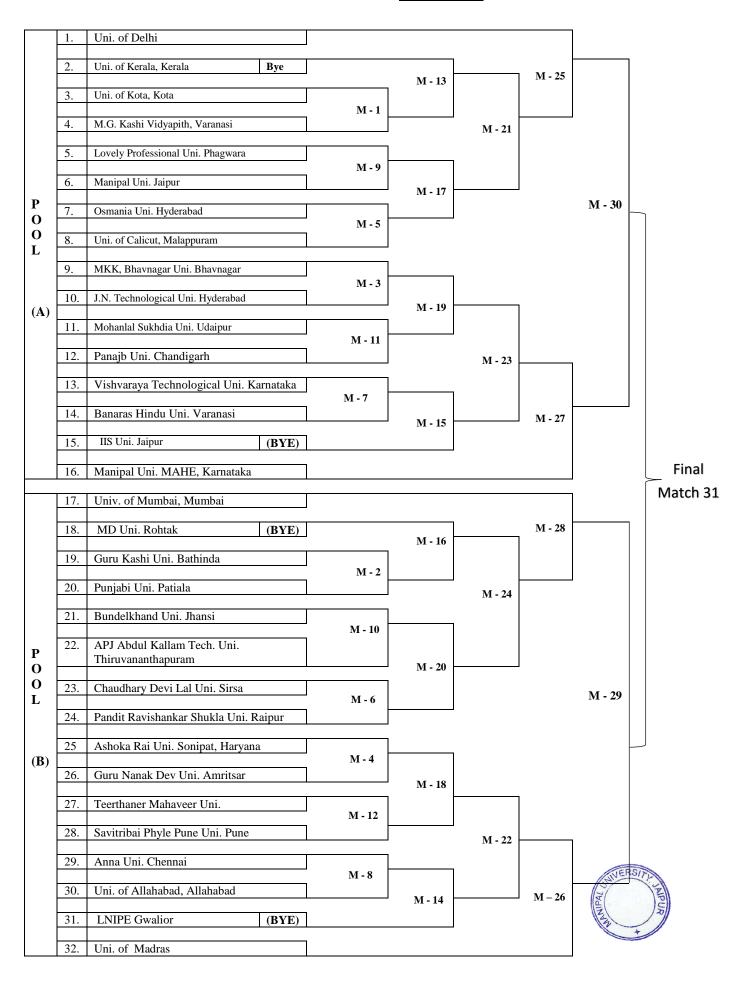

# All India Inter-University Squash (Women) Tournament 2018-19 16-18 October 2018

## **FIXTURE**

## Note:

### Knockout Matches: (Women Category)

- 1. Match No. 01-14 scheduled on 16.10.2018.
- 2. Match No. 15-29 scheduled on 17.10.2018.
- 3. Match No. 30-31 scheduled on 18.10.2018.

Teams are requested to report in proper kit at least 30 minutes before the scheduled time. Morning Session will start at 06:00 AM and Evening Session will start at 02:00 PM.