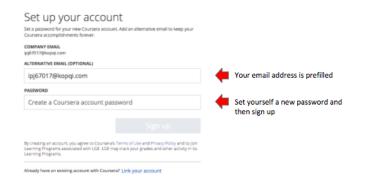

6. You may see a pop-up asking for an alternate email id. You can fill in the details to <u>also</u> connect this Coursera account with a personal email ID. Or you can close the pop-up.

7. Post closing the pop-up, you will see your program dashboard.