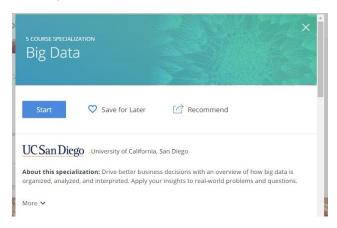

## STEPS FOR JOINING THE PROGRAM AND ENROLLING ON A COURSE

a) When you are on the program page for the first time, you will see a prompt called "Join Program". Click on it and join the sponsored program.

b) Click on the catalogue area to explore more. Every course tile can be clicked on to explain it's contents, time commitment requireed etc.

c) Once you click on start button on any course, you will be enrolled and a new prompt will appear – "Go to Course".