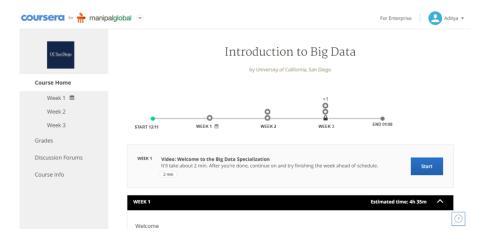

d) On clicking on "Go to Course" you will be redirected to the course content page. You can start learning the course.

- e) If you choose a specialization, then you will be required to complete all courses in the sequence of the specialization. After completing all courses, you will get a specialization completion certificate
- f) For any support required, use the help center option on the bottom right corner of the screen (? Icon) or the Support option available from the drop down menu on the top right corner.