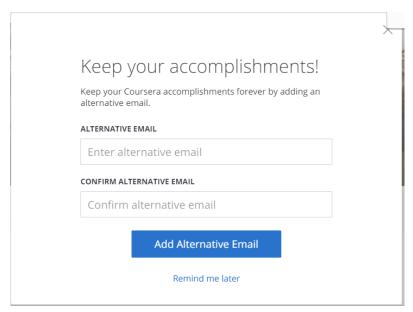

6. You may see a pop-up asking for an alternate email id. You can fill in the details to <u>also</u> connect this Coursera account with a personal email ID. Or you can close the pop-up.

7. Post closing the pop-up, you will see your program dashboard.