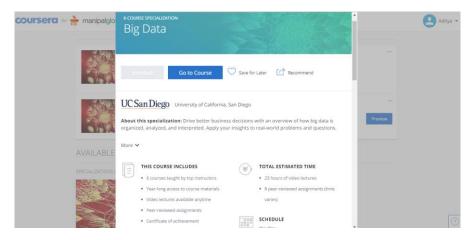

b) Click on the catalogue area to explore more. Every course tile can be clicked on to explain it's contents, time commitment requireed etc.

c) Once you click on start button on any course, you will be enrolled and a new prompt will appear – "Go to Course".

d) On clicking on "Go to Course" you will be redirected to the course content page. You can start learning the course.

- e) If you choose a specialization, then you will be required to complete all courses in the sequence of the specialization. After completing all courses, you will get a specialization completion certificate
- f) For any support required, use the help center option on the bottom right corner of the screen (? Icon) or the Support option available from the drop down menu on the top right corner.