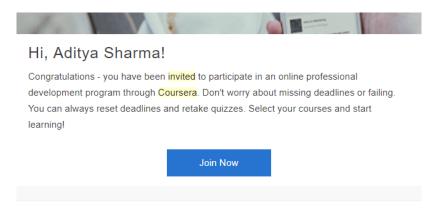

## SIGN-UP STEPS TO BE FOLLOWED IF YOU"RE RECEIVING AN EMAIL INVITATION:

1. Look out for the email invitation sent to you from Manipal + Coursera titled "You're Invited to learn on Coursera". Inside the email, click on "Join Now" OR "Start Learning Now"