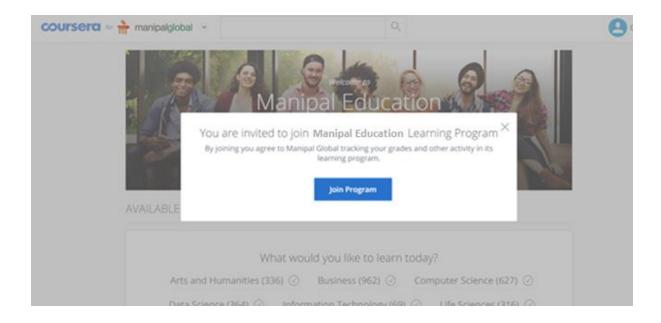

## STEPS FOR JOINING THE PROGRAM AND ENROLLING ON A COURSE

a) When you are on the program page for the first time, you will see a prompt called "Join Program". Click on it and join the sponsored program.