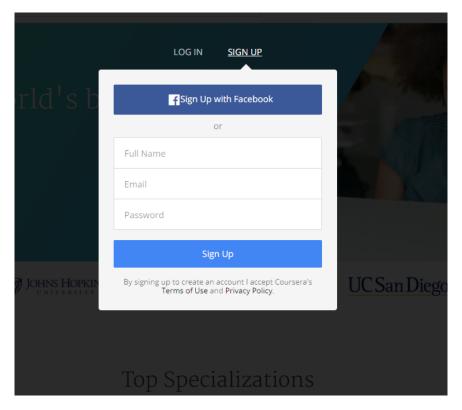

## SIGN-UP STEPS TO BE FOLLOWED IF YOU'RE SIGNING UP DIRECTLY ON COURSERA:

- 1. Go to www.coursera.org
- 2. Sign-up using your registered email ID. It is important you use your official email ID as you will not get access to the sponsored program otherwise.