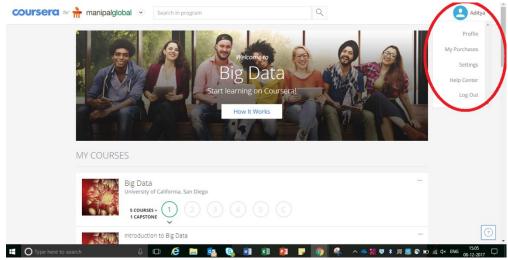

d) On clicking on "Go to Course" you will be redirected to the course content page. You can start learning the course.

- e) If you choose a specialization, then you will be required to complete all courses in the sequence of the specialization. After completing all courses, you will get a specialization completion certificate
- f) For any support required, use the help center option on the bottom right corner of the screen (? Icon) or the Support option available from the drop down menu on the top right corner.