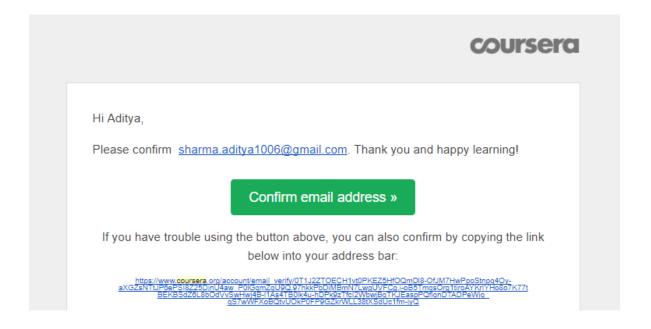

## SIGN-UP STEPS TO BE FOLLOWED IF YOU'RE SIGNING UP DIRECTLY ON COURSERA:

- 1. Go to www.coursera.org
- 2. Sign-up using your registered email ID. It is important you use your official email ID as you will not get access to the sponsored program otherwise.

3. Post sign-up you will be receiving a mail to confirm your email Id

4. Once you have confirmed your email id, go back to www.coursera.org and login.

5. You should be on the Manipal sponsored program page. If you do not see the Manipal sponsored program page, then click on the drop-down menu on the top left corner (near the Coursera logo) and select the sponsored program