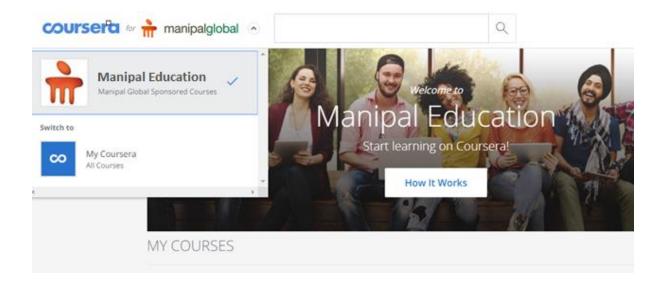

3. Post sign-up you will be receiving a mail to confirm your email Id

4. Once you have confirmed your email id, go back to www.coursera.org and login.

5. You should be on the Manipal sponsored program page. If you do not see the Manipal sponsored program page, then click on the drop-down menu on the top left corner (near the Coursera logo) and select the sponsored program

6. You may see a pop-up asking for an alternate email id. You can fill in the details to <u>also</u> connect this Coursera account with a personal email ID. Or you can close the pop-up.

7. Post closing the pop-up, you will see your program dashboard.