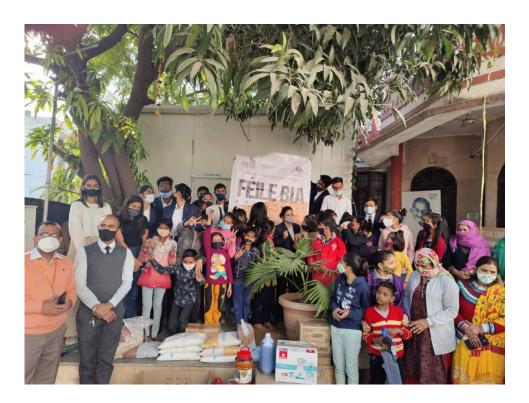

### (Picture)

Universities play a vital role in shaping the lives and futures of their students and staff. By acknowledging and addressing food insecurity on campus, Manipal University Jaipur is not only ensuring that basic needs are met but also fostering an environment where

individuals can thrive academically and professionally. The interventions mentioned above demonstrate a commitment to the well-being of the university members and a dedication to creating a more equitable and compassionate learning and working environment. As Manipal University Jaipur takes these steps, we move closer to a world where hunger no longer hinders the pursuit of education and personal growth.