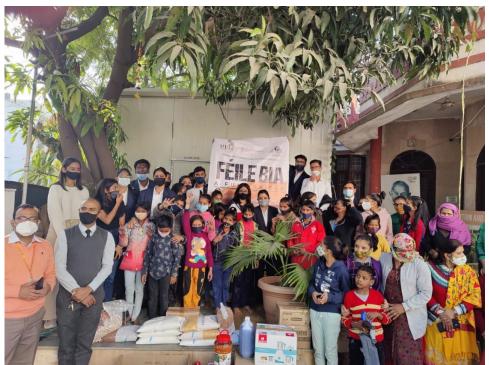

### (Picture)

Universities play a vital role in shaping the lives and futures of their students and staff. By acknowledging and addressing food insecurity on campus, Manipal University Jaipur is not only ensuring that basic needs are met but also fostering an environment where

individuals can thrive academically and professionally. The interventions mentioned above demonstrate a commitment to the well-being of the university members and a dedication to creating a more equitable and compassionate learning and working environment. As Manipal University Jaipur takes these steps, we move closer to a world where hunger no longer hinders the pursuit of education and personal growth.