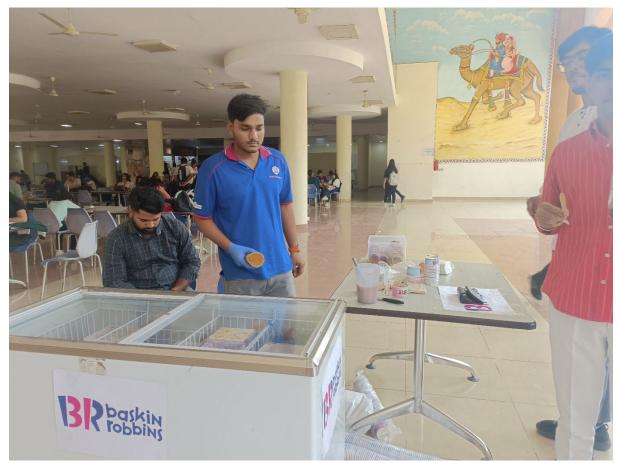

### (Picture)

Universities play a vital role in shaping the lives and futures of their students and staff. By acknowledging and addressing food insecurity on campus, Manipal University Jaipur is not only ensuring that basic needs are met but also fostering an environment where

individuals can thrive academically and professionally. The interventions mentioned above demonstrate a commitment to the well-being of the university members and a dedication to creating a more equitable and compassionate learning and working environment. As Manipal University Jaipur takes these steps, we move closer to a world where hunger no longer hinders the pursuit of education and personal growth.

GHS mess at MUJ Hostel

Food Mess at MUJ Campus

Food Outlet in Academic Block at MUJ

Food Outlet at Academic Block-1 at MUJ

Food Outlet at Academic Block 2 at MUJ

Coffee shop at MUJ Academic block for MUJ Staff and Students