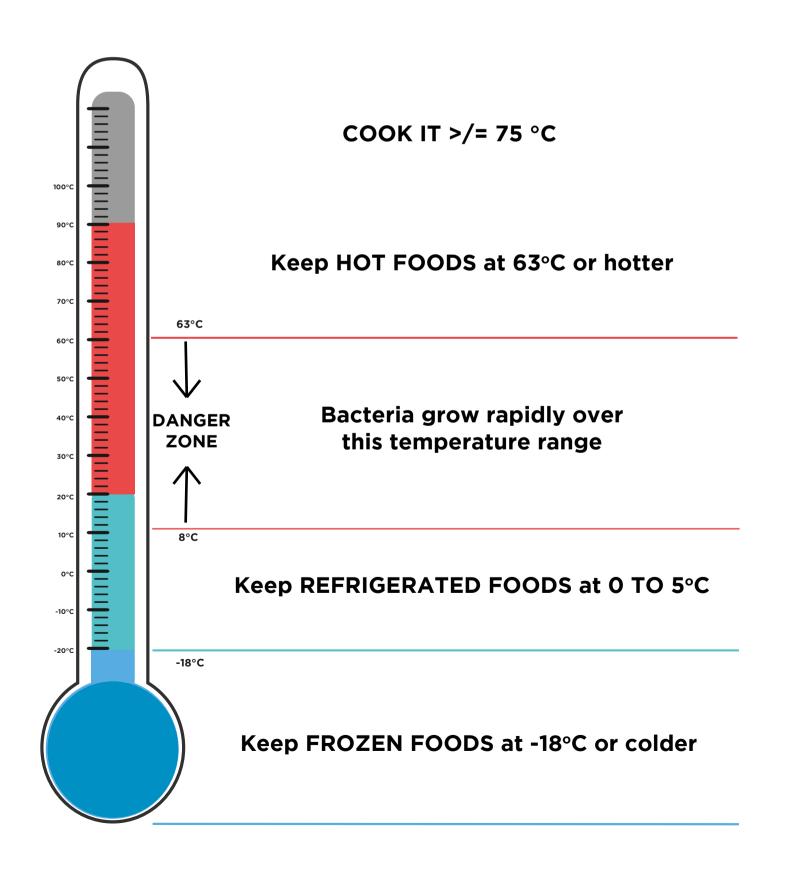

- Sanitise and store working tables, cutting boards, cutting blades, and knives at regular intervals.



- CLEANING & DEEP CLEANING PROCESS
  - Follow strict and regular cleaning and deep cleaning processes to maintain hygiene.





## NOTICE HAIR NETS ARE COMPULSORY IN THIS AREA



# THIS IS THE FOOD PRODUCTION AREA WEAR PROTECTIVE CLOTHES WASH YOUR HANDS BEFORE COMMENCING WORK





#### **CRITICAL STORAGE TEMPERATURE POINTS**

| Frozen Food                     | > -18°C       |
|---------------------------------|---------------|
| Fresh Vegetables & Fruits       | 0°C - +5°C    |
| Dairy Products                  | 0°C - +5°C    |
| Dry/Canned Food                 | +18°C - +21°C |
| Cooked Food                     | 0°C - +5°C    |
| Processed & Semi-Processed Food | 0°C - +5°C    |





#### STORE RAW AND COOKED FOOD SEPERATELY





**Separate Cooked food from raw food** 



#### **KNIFE SAFETY**

Select the appropriate knife for the task



Keep the blades sharpened and the handles in good condition.



Always use a cutting board



Cut downwards with a firm grip by applying even pressure. Keep the knife away from the body



Clean and sanitise knives immediately after use



Store knives safely in a block or rack



Never try to catch a falling knife



Use the right PPE while handling knives



#### **CHILLER**



- Store and mark all perishable products with proper date tag stickers.
- Keep all semi-processed and processed foods covered along with date tag stickers.
- Keep raw food below the cooked food.
- Follow proper segregation as per the labelling (veg/non-ve