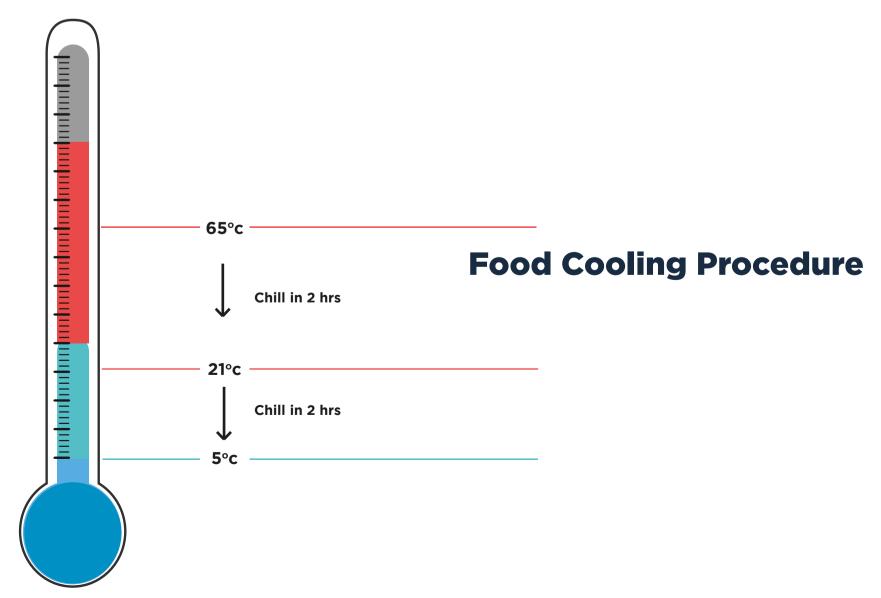

r pathogens DIRECT CONTACT

From source to ready-to-eat foods

RAW







#### **INDIRECT CONTACT**

From source via equipment or contact surface to ready-to-eat foods



#### **DRIP CONTACT**

Always store raw food in the lowest compartment of the refrigerator to prevent cross-contamination by dripping. High-risk/ready-to-eat food should be stored in the top compartment of the refrigerator.





#### **REHEATING**

- Reheat food for hot holding at 75°c.
- Consume food within two hours once reheated.
- Before consumption, heat the food for at least 2 minutes.



#### **FOOD COOLING PROCESS**

You can cool food in two stages:

Stage 1: Cool product from 65°C to 21°C within two hours.

Stage 2: Cool product from 21°C to 5°C or below within two hours (in chiller or stack on a cooling rack).





#### **COLD STORAGE TECHNIQUES**



Ready to Eat Cooked Food



MIS-ENPLACE MARINATES



**RAW** 

Cold storage temperature range can be between 0°C to 5°C.

Always remember to:

- Cover the food at all times
- Follow the FIFO process and display day tags
- Record the temperature as per defined timelines



#### **RECEIVING**

| BAD PRACTICE                                               |  | GOOD PRACTICE                                                                                         |  |
|------------------------------------------------------------|--|-------------------------------------------------------------------------------------------------------|--|
| No segregation: Segregation of raw and ready-to-eat items. |  | Segregation: Food and chemicals are not be transported