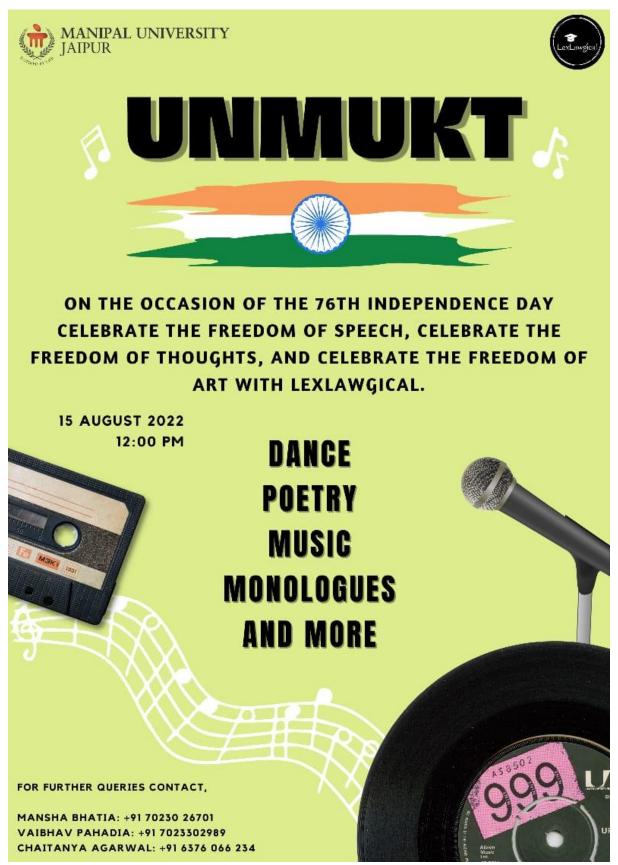

# **UNMUKT**

The 75<sup>th</sup> Independence Day Event

LexLawgical Club, Manipal University Jaipur

Date of Event (15th August 2022)

(Platform: Google Meet)

### Introduction of the Event,

LexLawgical Club, Manipal University Jaipur organized "UNMUKT" on 15<sup>th</sup> August 2022, on the occasion of 75<sup>th</sup> Independence Day of India. The event was a tribute to the hard-earned independence. All the students of the school of law and Manipal University Jaipur were invited to participate and witness the joyful occasion and experience the festivities within the MUJ community.

### **Objectives of the Event**

- To celebrate the Independence Day.
- To promote the theme of this year's Independence Day, "This Independence Day celebrate the freedom of speech. Celebrate the freedom of thoughts. Celebrate the freedom of Art".
- To provide students a platform to express their artistic expertise.