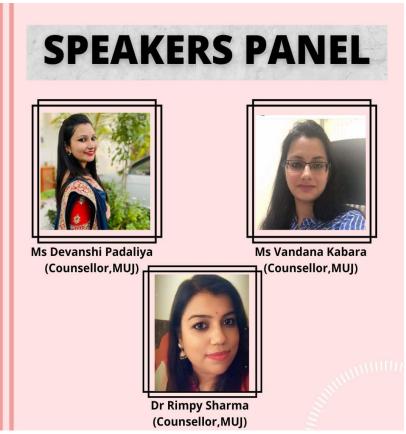

### **Details of the Guests**

The session was engaged by the following resource persons

**Dr. Nibu R. Krishna**, Associate Professor, (HoD) Department of Yogic Science Lakshmibai National Instituteof Physical Education, Gwalior · NAAC A++ Accredited, Category-1, Deemed to be University

Ms. G. Vani Bhushanam, Scientific Officer, Department of Sports Nutrition, Human Performance Lab, Sports Authority of India, New Delhi Ministry of Youth Affairs & Sports, GOI Certified Sports Nutritionist by International Olympic Committee.

**Dr. RS Bhogal**, Head (Assistant Director Research), at the Scientific Research Department of, KaivalyadhamaExpert on Mental health

Mrs. Nidhi S: PCOD, PCOS Expert, women health trainer (Germany)

Mr. Yogi Yogendra Kushwaha, Yoga trainer China

Mrs. Smitha Ramesh, Nutritionist Expert (Dubai)