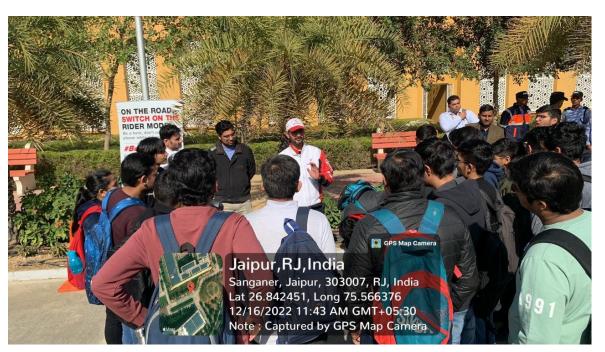

## Two Wheelers Road Safety Rider's Training

Community Action for Road Safety- CARS Club
OFFLINE EVENT

Date of Event (16<sup>th</sup> December 2022)

(10:40 AM- 12:00 PM)

| S.No. | Activity Heads                    |     |
|-------|-----------------------------------|-----|
| 1.    | Introduction of the Event         | 3   |
| 2.    | Objective of the Event            | 3   |
| 3.    | Beneficiaries of the Event        | 3   |
| 4.    | Brief Description of the event    | 3   |
| 5.    | Photographs                       | 4   |
| 6.    | Brochure or creative of the event | 5   |
| 7.    | Schedule of the Event             | 5   |
| 8.    | Attendance of the Event           | 5-6 |
| 9.    | Link of MUJ Website               | 7   |

#### Introduction of the Event

Community Action for Road Safety (CARS) Club held an awareness drive of "Two Wheelers Road Safety" for the students and faculty members of MUJ, followed by an "On Track Rider's Road Safety Training" by Mr. Sudhanshu Singh (Assistant Manager - Road Safety, Hero) and Mr. Ravi Kumar Sharma (Officer - Road Safety, Hero). The event was held in MUJCampus.

Mr. Sudhanshu Singh (Asst. Manager - Road Safety, Hero) and Mr. Ravi Kumar Sharma (Officer - Road Safety, Hero) were present on the spot guiding the people about riding two wheelers and the safety measures that have to be taken while riding two wheelers. They also displayed how one should ride on different terrain while maintaining their safety.

An expert talk was also held by Mr. Sudhanshu Singh and Mr. Ravi Kumar Sharma of Hero Moto Corp. on the topic "Road Safety of Two-wheeler riders". The various topics that they covered included the correct procedure of wearing helmet, correct way to set the rear-view mirrors, the posture of rider while riding, how to apply brakes in panic situation, etc. They also covered the basic traffic rules that have to be followed while riding two-wheeler.

#### **Photographs**

Fig. 1 - Expert addressing the students on road safety

Fig. 2 - Expert addressing the students

Fig. 3 - Experts displaying the posture while riding to the students

Fig. 4 - Experts displaying how to ride in different terrains