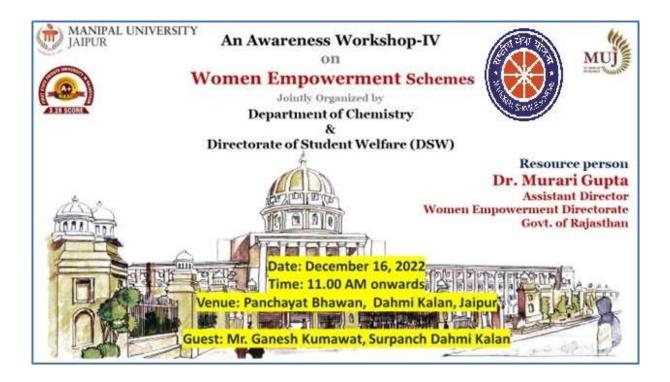

y and whom to contact. Dr. Murari Gupta's address was followed by address of Surpanch, Dehmi kalan, Shri Ganesh Kumawat. On behalf of villagers, he thanked Manipal University Jaipur and Dr. Gupta for conducting such an useful event for villagers.

The workshop was concluded by Dr. Praveen K. Surolia, Associate Professor, Dept. of Chemistry. As a token of appriciation, momentoes were given to Resource person, Dr. Murari Gupta. Prof. Babita Malik, Dept of Chem was also presnt in the workshop.

#### 6. Photographs of the event with captions: -





Image Dr. Murari taking workshop at Gram Panchayat Offcie Dehmi Kalan



Image Falicitation of Dr Murari Gupta By Sarpanch Mr Ganesh Kumawat



Image Dr Murari Speaking about the various women empowerment schemes



#### 7. Brochure of the Event:



#### 8. Schedule of the event: -

Venue: Gram-Panchayat Dehmi Kalan

Date: 16<sup>th</sup> December 2022 Time: 11:00 am – 1:00 pm

#### 9. Attendance of the Event

Total 09 Students and 4 Faculty

| S.No | Reg. No   | Name    | Course           | Semester |
|------|-----------|---------|------------------|----------|
| 1    | 221013001 | Vaibhav | M.Sc (chemistry) | I        |
| 2    | 221013002 | Dipesh  | M.Sc (chemistry) | I        |
| 3    | 221013003 | Suman   | M.Sc (chemistry) | I        |
| 4    | 221013004 | Aashish | M.Sc (chemistry) | I        |
| 5    | 221013005 | Aditya  | M.Sc (chemistry) | I        |

| 6 | 221004003 | Kishika Arora    | B.Sc.(Hons) | I |
|---|-----------|------------------|-------------|---|
| 7 | 221004004 | Avni Kothari     | B.Sc.(Hons) | I |
| 8 | 22