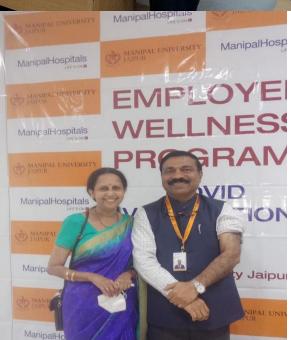

### **Details of the Guests**

The session was engaged by the following resource persons

**Dr. Nibu R. Krishna**, Associate Professor, (HoD) Department of Yogic Science Lakshmibai National Instituteof Physical Education, Gwalior · NAAC A++ Accredited, Category-1, Deemed to be University

Ms. G. Vani Bhushanam, Scientific Officer, Department of Sports Nutrition, Human Performance Lab, Sports Authority of India, New Delhi Ministry of Youth Affairs & Sports, GOI Certified Sports Nutritionist by International Olympic Committee.

**Dr. RS Bhogal**, Head (Assistant Director Research), at the Scientific Research Department of, KaivalyadhamaExpert on Mental health

Mrs. Nidhi S: PCOD, PCOS Expert, women health trainer (Germany)

Mr. Yogi Yogendra Kushwaha, Yoga trainer China

Mrs. Smitha Ramesh, Nutritionist Expert (Dubai)