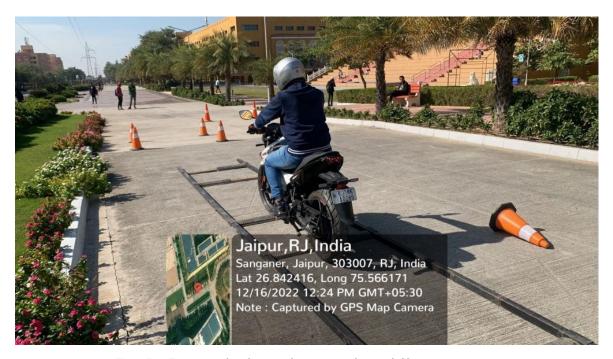

Mr. Sudhanshu Singh (Asst. Manager - Road Safety, Hero) and Mr. Ravi Kumar Sharma (Officer - Road Safety, Hero) were present on the spot guiding the people about riding two wheelers and the safety measures that have to be taken while riding two wheelers. They also displayed how one should ride on different terrain while maintaining their safety.

An expert talk was also held by Mr. Sudhanshu Singh and Mr. Ravi Kumar Sharma of Hero Moto Corp. on the topic "Road Safety of Two-wheeler riders". The various topics that they covered included the correct procedure of wearing helmet, correct way to set the rear-view mirrors, the posture of rider while riding, how to apply brakes in panic situation, etc. They also covered the basic traffic rules that have to be followed while riding two-wheeler.

Fig. 5 - Experts displaying how to ride in different terrains