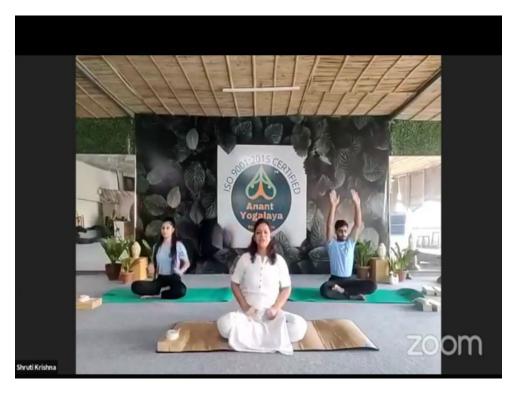

Organizing School / Department: Directorate of Student welfare

Photos of the Event & details of the Activity: Directorate of Student Welfare & Sports Manipal University Jaipur organized 7<sup>th</sup> International Day of Yoga on 21<sup>st</sup> June 2021 to promote health, fitness, wellness, harmony, and peace among individuals through yoga. The event was organised in the under the able guidance of Dean Student Welfare Prof GL Sharma.

The Chief guest Dr. G.K. Prabhu President, Manipal University Jaipur shared his experience on importance of Yoga specially in the present scenario with the staff on the occasion.

The other members present for the yoga day were Director SHSS Dr. N.D. Mathur, Head HR M.S. Sridhar, Additional Registrar Dr. Nitu Bhatnagar, HOD Arts Dr. Richa Arora, Dr. A.D. Vyas organizer of the Events Dr. Rina Poonia, Master of Ceremony Ms. Shweta Sharma events and yoga Instructor Ms. Shruti Krishna from Anant yogalaya Jaipur and Sports Officer Sanjeev Sharma, and vote of thanks was given by Dr. Rina Poonia

**DEMONSTRATION BY YOGA INSTRUCTOR** 

Chief guest honorable president sir

| S.NO. | NAME                  |  |
|-------|-----------------------|--|
| 01    | DR. G.K. PRABHU       |  |
| 02    | DR. GL SHARMA         |  |
| 03    | Dr. NITU BHATNAGAR    |  |
| 04    | DR. N.D. MATHUR       |  |
| 05    | DR. RICHA ARORA       |  |
| 06    | DR. RINA POONIA       |  |
| 07    | MS.SHWETA SHARMA      |  |
| 08    | MR. M.S. SRIDHAR      |  |
| 09    | DR. ARUN POONIA       |  |
| 10    | MANISH BENIWAL        |  |
| 11    | DR. MEERA BINDOOR     |  |
| 12    | DR. JASBIR SINGH      |  |
| 13    | DR. VIJMENDRA KUMAR   |  |
| 14    | DR. RAMJEET           |  |
| 15    | ANKIT SINGH RATHORE   |  |
| 16    | ANANYA CHITRE         |  |
| 17    | KAVITA CHOUDHARY      |  |
| 18    | JYOTI YADY            |  |
| 19    | ABHISHEK SHARMA       |  |
| 20    | RAVEENA SHEKHAWAT     |  |
| 21    | ROHIT BERWAL          |  |
| 23    | LALIT SINGH           |  |
| 24    | NITENDRA PRATAP SINGH |  |
| 25    | MUDITA CHOUDHARY      |  |
| 26    | SHAURYA SINGH         |  |
| 27    | VINAYAM SARAN         |  |
| 28    | PRASHANT SHARMA       |  |
| 29    | SHREYAS VATS          |  |
| 30    | ISHVAK TANEJA         |  |
| 31    | ADITYA PATIL          |  |
| 32    | PALWINDER SINGH       |  |
| 33    | Dr. VIMAL K. PATHAK   |  |
| 34    | SANJEEV SHARMA        |  |