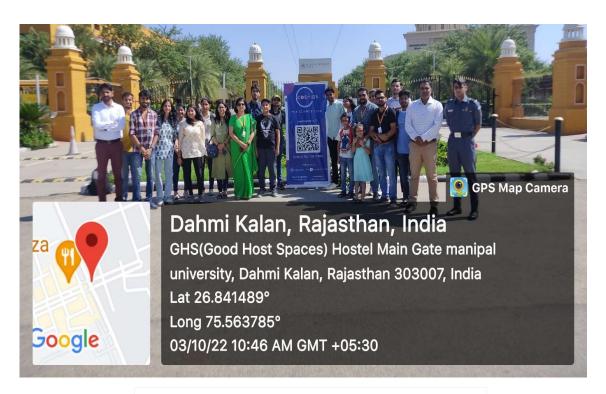

am. Another thing worth mentioning was going there and eating the food which they eat daily... it just gave them a personal touch and they were extremely happy about it.



But at the same time there were some emotional moments when they talked about their past and all the dark experiences which eventually brought them in the old age home and that made us shed tears for them.

Even after going through so much in life these people are so joyful and thankful for life and have no complains about it. They definitely taught us that "We must cherish all our happy moments, as they definitely make a fine cushion for old age." Also, they made us realize the true value of our elders, our parents and grandparents and definitely implanted a seed of respect and love towards them.

#### 5. Photographs



Image 1: Group Photo before leaving for the Aashram.



Image 2: Manager of the Ashram addressing the volunteers and about the Ashram.



Image 3: Volunteers engaging the citizens in games and activity.





Image 4: Group Photograph



#### 6. Brochure or Creative of the Event



for

# **DONATION DRIVE**

**6** 03/10/2022

© 10 AM Onwards

Aatm Nirbhar Vriddhashram, Mansarovar, Jaipur

Convenors: Dr. Rashi Nathawat, Dr. Manoj K Saini



### 7. Schedule of the event

The event was on the 3<sup>rd</sup> October, 2022 from 02:30 PM- 06:00 PM

### 8. Attendance of the event: total 66 students

| Sl.<br>No. | Name                      | Registration No | Year |
|------------|---------------------------|-----------------|------|
| 1          | Abhijaat Pandey           | 219301211       | II