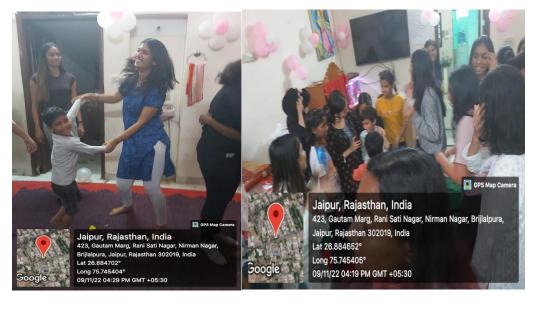

#### **Content of Report**

- 1. Introduction of the Event
- 2. Objective of the Event
- 3. Beneficiaries of the Event
- 4. Brief Description of the event
- 5. Photographs
- 6. Attendance

- 1. **Introduction of the Event:** The Event took place on 9<sup>th</sup> November 2022 at Aashray Care Home from 2:00 PM to 4:00 PM. To spread awareness about the importance of menstrual hygiene and mental health, the event involved a combination of participative activities, videos, and small talks.
- **2. Objective of the Event:** The objective of this social connect program was to create awareness about menstrual hygiene at Aashray Care homes Jaipur.
- 3. **Beneficiaries of the Event**Female orphans who are residing at Ashray Care Home.

#### 4. Brief Description of the event

The aim of this social connect program is to create awareness about menstrual hygiene at Aashray Care homes Jaipur. Volunteers from all semesters (BA/BSc Psychology and MSc Clinical Psychology) visited Aashray. The event began with getting acquainted with the audience for the day, i.e., the kids at Aashray Care Home. They were then briefed about what is Mental Health and why is it important. A small video was also shown to them to highlight all aspects of menstrual hygiene. Interactive fun activities such as blowing balloons and hand painting were also organised. Sanitary Napkins were donated to the young girls at the organisation. In the end, everyone danced to playful music and beats to just enjoy.