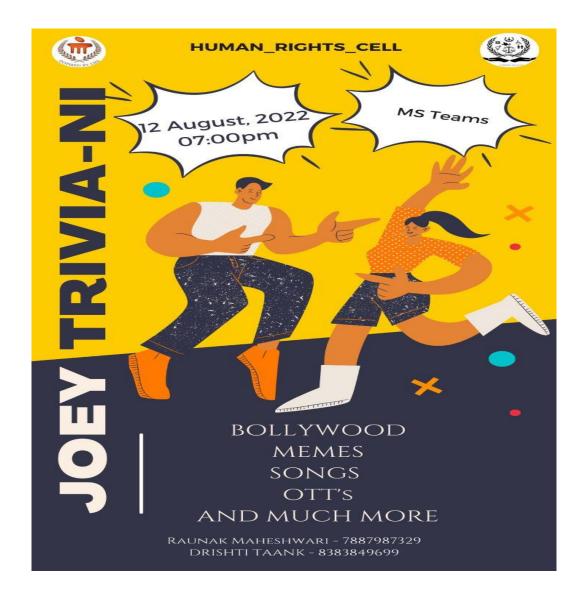

# Online fun activity The Joey Trivia-ni Fun Filled Event

# HUMAN RIGHTS CELL ONLINE EVENT

**Platform:** 

Date of Event (12th August2022)

(7:00 PM-8:30 PM)

### 1. Introduction of the Event

Human rights cell, Manipal University Jaipur is organizing an event for the fun filled the name of the event is "JOEY TRIVIA-NI". It is an online event that would be conducted on Microsoft Teams. It is a non-academic fun event cum ice braking activity that will include a trivia based on Bollywood movies, memes and OTT shows and series.

### 4. Brief Description of the event

The Human Rights Cell, School of Law, Manipal University Jaipur organized the trivia contest titled "**JOEY TRIVIA-NI** "on 12<sup>th</sup> August 2022 starting 7:00 p.m. The students were divided into the 5 teams based on the registrations. In the event there were three rounds.

Round 1 Bollywood round

Round 2 Netflix & OTT round

Round 3 Pictionary

Each team got 15 seconds to answer the question (who raises the hand first) and for the right answer team got the 10 points.