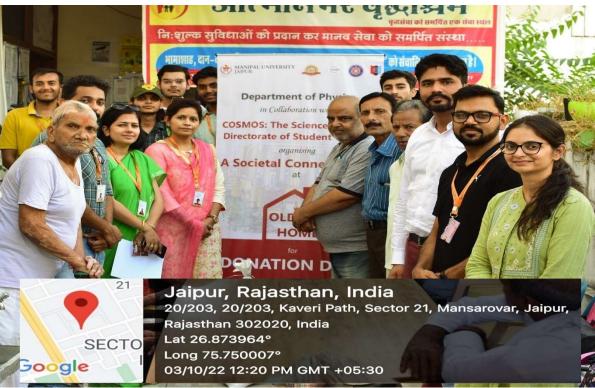

# Faculty of Arts Department of Psychology School of Humanities & Social Sciences Society Connect

In Collaboration with

**Directorate of Student Welfare** 

**Date of Event:** 

9<sup>th</sup> November 2022

#### **Content of Report**

- 1. Introduction of the Event
- 2. Objective of the Event
- 3. Beneficiaries of the Event
- 4. Brief Description of the event
- 5. Photographs
- 6. Attendance

- 1. **Introduction of the Event:** The Event took place on 9<sup>th</sup> November 2022 at Aashray Care Home from 2:00 PM to 4:00 PM. To spread awareness about the importance of menstrual hygiene and mental health, the event involved a combination of participative activities, videos, and small talks.
- **2. Objective of the Event:** The objective of this social connect program was to create awareness about menstrual hygiene at Aashray Care homes Jaipur.
- 3. **Beneficiaries of the Event**Female orphans who are residing at Ashray Care Home.

#### 4. Brief Description of the event

The aim of this social connect program is to create awareness about menstrual hygiene at Aashray Care homes Jaipur. Volunteers from all semesters (BA/BSc Psychology and MSc Clinical Psychology) visited Aashray. The event began with getting acquainted with the audience for the day, i.e., the kids at Aashray Care Home. They were then briefed about what is Mental Health and why is it important. A small video was also shown to them to highlight all aspects of menstrual hygiene. Interactive fun activities such as blowing balloons and hand painting were also organised. Sanitary Napkins were donated to the young girls at the organisation. In the end, everyone danced to playful music and beats to just enjoy.