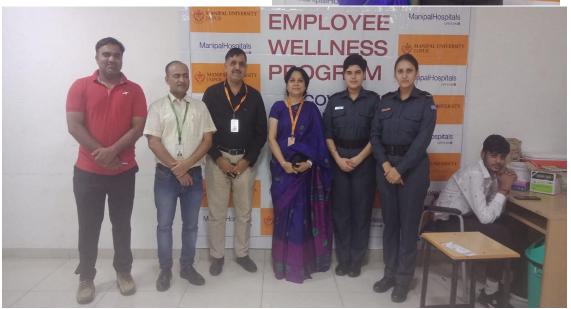

### **Details of the Guests**

The session was engaged by the following resource persons

**Dr. Nibu R. Krishna**, Associate Professor, (HoD) Department of Yogic Science Lakshmibai National Instituteof Physical Education, Gwalior · NAAC A++ Accredited, Category-1, Deemed to be University

Ms. G. Vani Bhushanam, Scientific Officer, Department of Sports Nutrition, Human Performance Lab, Sports Authority of India, New Delhi Ministry of Youth Affairs & Sports, GOI Certified Sports Nutritionist by International Olympic Committee.

**Dr. RS Bhogal**, Head (Assistant Director Research), at the Scientific Research Department of, KaivalyadhamaExpert on Mental health

Mrs. Nidhi S: PCOD, PCOS Expert, women health trainer (Germany)

Mr. Yogi Yogendra Kushwaha, Yoga trainer China

Mrs. Smitha Ramesh, Nutritionist Expert (Dubai)