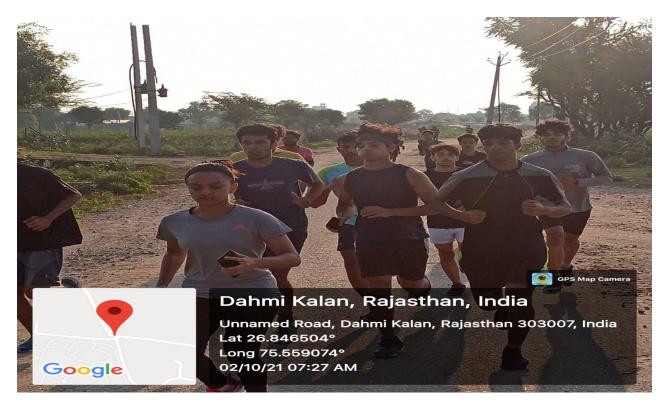

#### Photographs of the event with captions: -

Image 1. Deputy Director, DSW, Dr. Rina Poonia and Sanjeev Sharma addressing the students

Image 2. Students running

5. Brochure and Schedule of the Event: -

Name of Coordinator: Dr. Rina Poonia ,Mr. Sanjeev Sharma Organizing School / Department: Directorate of Student welfare Photos of the Event & details of the Activity:- Directorate of Student Welfare & Sports Manipal University Jaipur organized "Fit India Freedom Run 2.0" under Azadi Ka Amrit Mahotsav by Directorate Student's Welfare MUJ for all the faculty members, non-

teaching staff, hostel staff. It was a priority event proposed by AICTE (mail is attached for reference).

The event was inaugurated by President, MUJ Dr G K Prabhu, who him-self is always promoting fitness program. Prof. A.D. Vyas Director Student's Welfare MUJ, Col. Vipul Mathur, Chief Warden, Chief Security Officer and Students around 45 members were present to grace the Occasion.