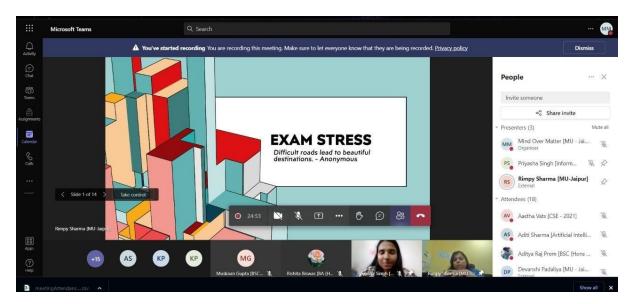

ils of the mentors: Ms. Devanshi Padaliya, Ms. Vandana Kabara, Dr. Rimpy Sharma (Counsellors of MUJ)

#### 5. Brief Description of the event –

The event began with the introduction to the concept of counselling, its usefulness and necessity. The mentors created a rapport and easiness with the audience before diving into the topic. A presentation made by the counsellors guided us through the event. After their explanations, the floor was opened to questions from the audience. Our host Priyasha Singh (Vice President, MOM), on behalf of the team, discussed some essential topics with the counsellors. Overall, the event was productive, informative and crucial for the students.

Page **3** of **10** BEATING EXAM STESS



- 6. Photographs of the event -
- Slides explaining what exam stress is.



• Discussing the basic concepts of stress and worry.



• Some of the effective ways to apply in your life which helps you prevent exam stress.

Page **4** of **10** BEATING EXAM STESS



## MANIPAL UNIVERSITY JAIPUR



• In this pic Dr Rimpy ma'am is discussing about why exam stress happens.



Some of the few pictures related to the session.

Page **5** of **10** BEATING EXAM STESS



## MANIPAL UNIVERSITY IAIPUR



Some of the few pictures related to the session.

## 7. Brochure or creative of the event (inserted in document)



Page **6** of **10** BEATING EXAM STESS





## 8. Schedule of the event:

Date - 15 July

Time- 4.30 PM

**Platform - Microsoft Teams** 

## 9. Link of the event-

https://forms.gle/Bh9En54pkiihYbDS6

Page **7** of **10** BEATING EXAM STESS



## 10. Attendan