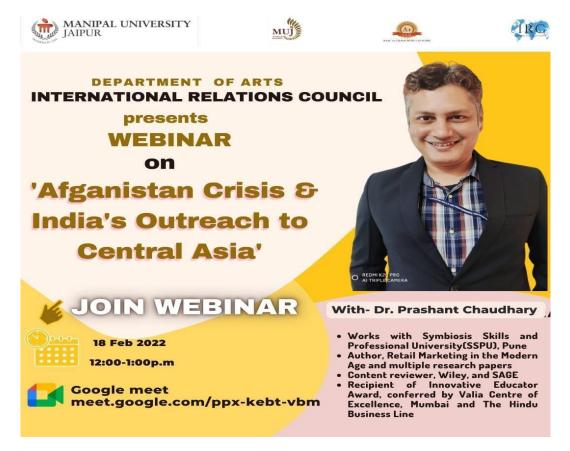

C, Dr. Radhika Mohan Gupta introduced the speaker, Dr. Prashant Chaudhary. The speaker was also welcomed by Prof. Mani Sachdev, professor of Philosophy from the Department of Arts.

Dr. Prashant Chaudhary then began his lecture on the topic. The session lasted an hour, giving an overview of the Afghanistan crisis and India's relationship with other South Asian countries. He explained the topic using a power point presentation, afterwhich there was a round of questions from the attendees.

The session ended with a note of gratitude.

#### 6. Photographs



Attendees of the webinar.





Dr. Chaudhary giving the lecture.



Dr. Prashant Chaudhary elaborating on the topic, talking about India and its relationship with other South Asian countries.



#### 7. Brochure or Creative of the Event



#### 8. Schedule of the event

The event was on the 18th of February 2022, from 12.00pm to 1.00pm.

#### 9. Attendance of the Event

Total attendees- 30

| S. No. | Name of           | Place of    | Registration no. | Name           |
|--------|-------------------|-------------|------------------|----------------|
|        | Institution       | Institution |                  |                |
| 1.     | Manipal           | Jaipur      | 199301265        | Adams Johny    |
|        | University Jaipur |             |                  |                |
| 2.     | Manipal           | Jaipur      | 190901027        | Akshat         |
|        | University Jaipur |             |                  | Chaudhary      |
| 3.     | Manipal           | Jaipur      | -                | Bharti Arya