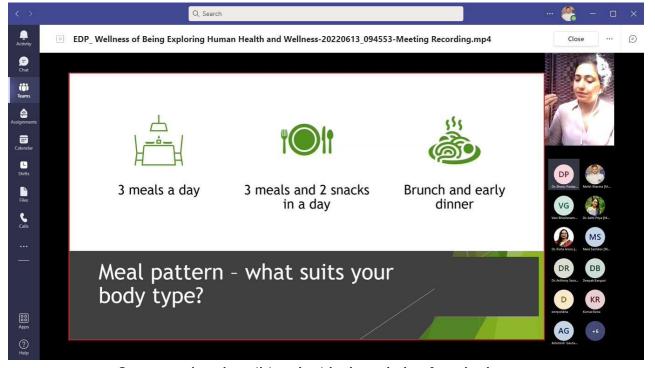

### **Photographs**

Guest speaker delivering her speech

Guest speaker describing the ideal meal plan for a body type

Second guest speaker explaining the meaning of well-being

Third guest speaker delivering his lecture

### Agenda Items:

- What is the problem in day to day nutrition of Executives.
- Role of early breakfast and timely meal.
- How to prepare your food.
- The nutritional values of food.

- Diet for Weight loss and Weight management
- Stress and Diet
- Eating habits