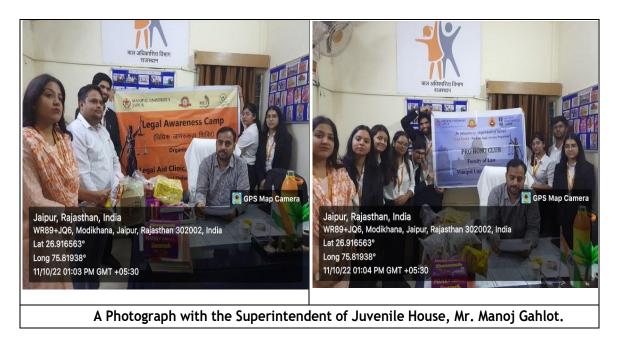

#### 1. Introduction of the Event

The Team of Legal Aid Clinic organized a Juvenile House Visit to KishorGrah on 11th of October, 2022 to understand the problems they are facing and to see their living conditions.

#### 2. Objective of the Event (bullet points or about 50 words)

The primary objective of this event was to help the Juveniles with some legal awareness, and to see what are the situations in which they are kept. At last they are also humans ,So the Team of Legal Aid Clinic provided them with some refreshments and talked to them on personal level.

#### 5. Brief Description of the event (about 200 words)

Legal Aid Clinic, Manipal University, Jaipur organized a Juvenile Justice House Visit for its members at Juvenile Board 01, 02 located in Raja Park. The students of the Clinic donated stationery and food items to the Juveniles and conducted a survey to find out their living conditions and other subject matters.

"I believe the purpose of Juvenile Law is to provide a structure where troubled kids can reform themselves and mature into better citizens." - Judge Sim Eunseo

6. 3 to 5 photographs of the event or screenshots of the event (if online) with captions: