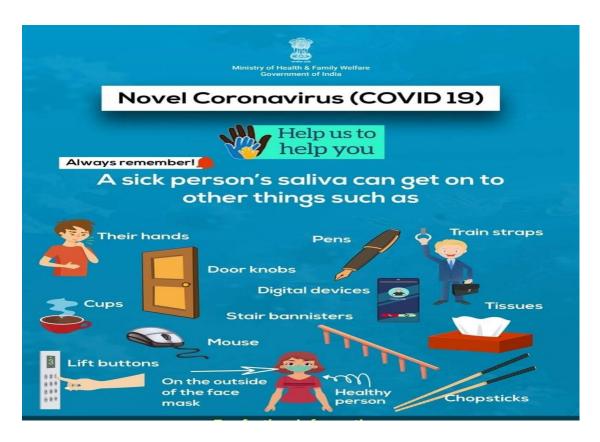

# 3. What are the symptoms that COVID-19 can cause and how is the virus spread?

■ The most important symptoms to look out for in COVID-19 are fever, dry cough, and

sore throat.

- Some people become infected but don't develop any symptoms and don't feel unwell.
- People with fever, dry cough and difficulty in breathing should seek medical attention.

### 4. How does COVID-19 spread?

- The disease can spread from person to person through small droplets from the nose or mouth which are spread when a person with COVID-19 coughs or exhales.
- People can also get infected by touching objects or surfaces contaminated by the virus.

### 5. What can I do to protect myself and prevent the spread of the disease?

- Practice frequent hand washing with soap and water or clean your hands with an alcohol-based hand rub whenever the need arises.
- Avoid frequent touching of the face, eyes, nose and mouth without washing hands
- Follow social distancing by keeping at least 1 meter (3 feet) away from sick persons / person with fever or cough.
- Avoid mass gathering
- Make sure you, and the people around you, follow good respiratory etiquette [covering the mouth while sneezing or coughing]
- Throw used tissues into closed bins immediately after use
- Stay home if you feel unwell. If you have a fever, cough and difficulty in breathing, seek medical attention.
- Follow advice given by the healthcare provider and the public health authority on how to protect yourself and others from COVID19.