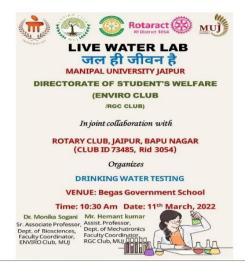

, Dr Meena Sharma and Dr Reena Poonia on water safety, safe sanitation and opportunities for women in sports.

Special Thanks to #Rotarian team Dr Sudheer Kallaa shb,R S Gupta Shb,Ms Meeta Mathur Mam,Raguhvir BHandari sa and School Principal Ms Yadav.

Page 3 of 7 Name of Event



### 6. Photographs

3 to 5 geotagged photographs of the event or screenshots of the event (if online) with captions

#### DEMONSTARTING THE INSIGHTS OF HEALTH AND HYGIENE



**EDUCATING THE CHILD ABOUT WATER AND ITS CAUSES** 



**EDUCATING THE CHILD ABOUT WATER AND ITS CAUSES** 

Page 4 of 7 Name of Event

MANIPAL UNIVERSITY
JAIPUR



**EDUCATING THE CHILD ABOUT WATER AND ITS CAUSES** 



**EDUCATING THE CHILD ABOUT WATER AND ITS CAUSES** 

Page 5 of 7 Name of Event



#### 7. Brochure or creative of the event





#### 8. Schedule of the event (insert in the report)

| Serial No. | Name of Students |
|------------|------------------|
| 1          | Aditi Agarwal    |
| 2          | Sakshi           |
| 3          | Aradhana         |
| 4          | Manoj            |
| 5          | Gilchrist        |
| 6          | Supriya          |
| 7          | Sanjana          |
| 8          | Dhruv            |
| 9          | Tarushi          |
| 10         | Aanchal          |
| 11         | Gaury            |
| 12         | Gurmeher         |
| 13         | Ishan            |
| 14         | Mehak            |

Page 6 of 7 Name of Event



| <b>1</b> 5 | Om      |
|------------|---------|
| 16         | Preeti  |
| 17         | Revansh |
| 18         | Sahil   |
| 19         | Sanskar |

The event took pl