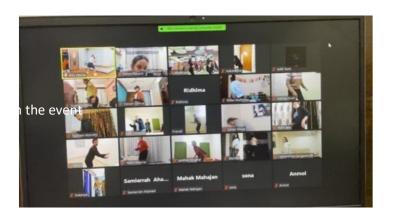

current pandemic situation.

#### 3. Beneficiaries of the Event:

Students of MUJ, exclusively for Coreografia members.

#### 4. Details of the Guests with contact details:

Ms. Ritu Verma

Contact No.: +91 96638 95893

#### 5. Brief Description of the event:

Coreografia invites all its new members to take part in a workshop where we enhance their fitness levels with the inclusion of dance. The workshop was taught Ritu Verma who is a proud alumnus of the club. There was a sense of excitement and zeal within the participants as they did some great exercises. The event is an opportunity for all the freshers to display their talents as individuals before getting selected into various groups within the club.



6. 3 to 5 photographs of the event or screenshots of the event with captions:







Glimpses from the event



#### 7. Brochure or creative of the event:



#### 8. Schedule of the event:

| Date     | Day of the Week | Timing  | Description             |
|----------|-----------------|---------|-------------------------|
| 21/01/22 | Friday          | 4:00 PM | Event info and form for |
|          |                 |         | the workshop was shared |
| 25/01/22 | Tuesday         | 6:00 PM | Workshop began on Zoom  |
| 25/01/22 | Tuesday         | 8:30PM  | Workshop Ended          |



#### 9. Attendance of the Event:

Total attendees- 120 members

| Sno | NAME               | REGISTRAION NO | <b>BRANCH and COURSE</b> | YEAR |
|-----|--------------------|----------------|--------------------------|------|
| 1   | Vedanshi Kakani    | 201002006      | BSc/Biotechnolog