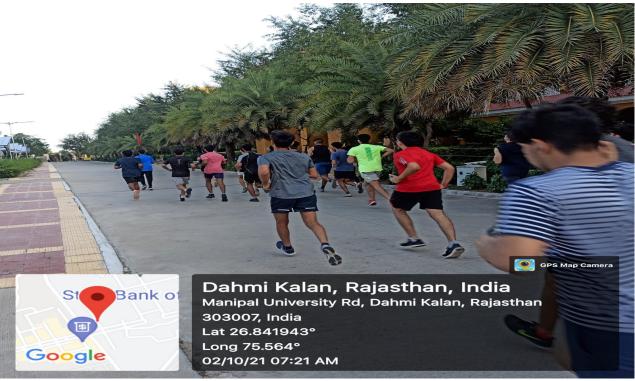

#### 1. Introduction of the Event: -

Directorate of Students' Welfare Sports organizing "Fit India Freedom Run 2.0" under Azadi Ka Amrit Mahotsav 2021-2022. For MUJ Students on 2<sup>nd</sup> October 2021. at 60ft road near Manipal University Jaipur.

#### 4. Brief Description of the event: -

On Saturday 02nd October 7.00 am in morning Manipal University Has organized a "Fit India Freedom Run 2.0" under Azadi Ka Amrit Mahotsav by Directorate Student's Welfare MUJ for all the faculty members, non-teaching staff, hostel staff. It was a priority event proposed by AICTE (mail is attached for reference).

#### Photographs of the event with captions: -

Image 1. Deputy Director, DSW, Dr. Rina Poonia and Sanjeev Sharma addressing the students

Image 2. Students running

5. Brochure and Schedule of the Event: -