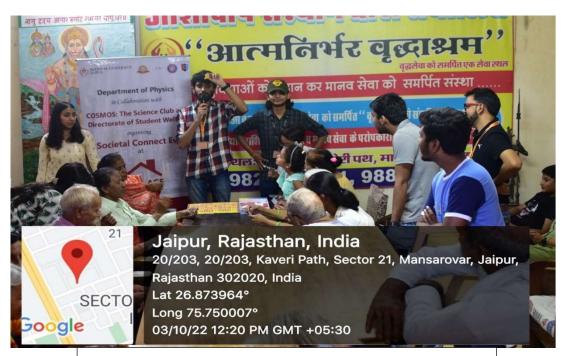

# Faculty of Arts Department of Psychology School of Humanities & Social Sciences Society Connect

In Collaboration with

**Directorate of Student Welfare** 

**Date of Event:** 

9<sup>th</sup> November 2022

#### **Content of Report**

- 1. Introduction of the Event
- 2. Objective of the Event
- 3. Beneficiaries of the Event
- 4. Brief Description of the event
- 5. Photographs
- 6. Attendance

- 1. **Introduction of the Event:** The Event took place on 9<sup>th</sup> November 2022 at Aashray Care Home from 2:00 PM to 4:00 PM. To spread awareness about the importance of menstrual hygiene and mental health, the event involved a combination of participative activities, videos, and small talks.
- **2. Objective of the Event:** The objective of this social connect program was to create awareness about menstrual hygiene at Aashray Care homes Jaipur.
- 3. **Beneficiaries of the Event**Female orphans who are residing at Ashray Care Home.

#### 4. Brief Description of the event

The aim of this social connect program is to create awareness about menstrual hygiene at Aashray Care homes Jaipur. Volunteers from all semesters (BA/BSc Psychology and MSc Clinical Psychology) visited Aashray. The event began with getting acquainted with the audience for the day, i.e., the kids at Aashray Care Home. They were then briefed about what is Mental Health and why is it important. A small video was also shown to them to highlight all aspects of menstrual hygiene. Interactive fun activities such as blowing balloons and hand painting were also organised. Sanitary Napkins were donated to the young girls at the organisation. In the end, everyone danced to playful music and beats to just enjoy.