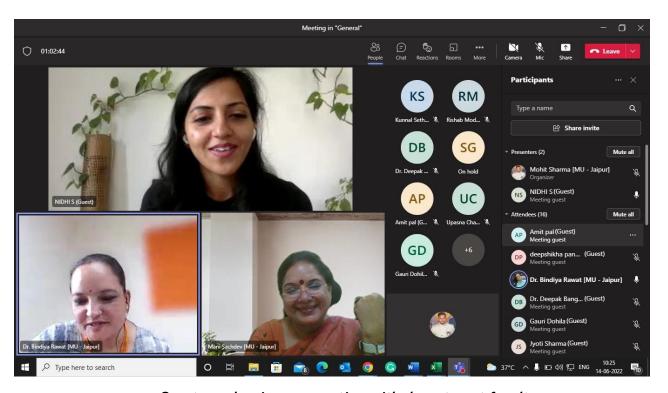

### **Details of the Guests**

The session was engaged by the following resource persons

**Dr. Nibu R. Krishna**, Associate Professor, (HoD) Department of Yogic Science Lakshmibai National Instituteof Physical Education, Gwalior · NAAC A++ Accredited, Category-1, Deemed to be University

Ms. G. Vani Bhushanam, Scientific Officer, Department of Sports Nutrition, Human Performance Lab, Sports Authority of India, New Delhi Ministry of Youth Affairs & Sports, GOI Certified Sports Nutritionist by International Olympic Committee.

**Dr. RS Bhogal**, Head (Assistant Director Research), at the Scientific Research Department of, KaivalyadhamaExpert on Mental health

Mrs. Nidhi S: PCOD, PCOS Expert, women health trainer (Germany)

Mr. Yogi Yogendra Kushwaha, Yoga trainer China

Mrs. Smitha Ramesh, Nutritionist Expert (Dubai)