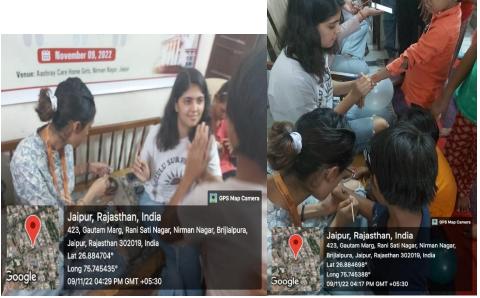

#### **Content of Report**

- 1. Introduction of the Event
- 2. Objective of the Event
- 3. Beneficiaries of the Event
- 4. Brief Description of the event
- 5. Photographs
- 6. Attendance

- 1. **Introduction of the Event:** The Event took place on 9<sup>th</sup> November 2022 at Aashray Care Home from 2:00 PM to 4:00 PM. To spread awareness about the importance of menstrual hygiene and mental health, the event involved a combination of participative activities, videos, and small talks.
- **2. Objective of the Event:** The objective of this social connect program was to create awareness about menstrual hygiene at Aashray Care homes Jaipur.
- 3. **Beneficiaries of the Event**Female orphans who are residing at Ashray Care Home.

#### 4. Brief Description of the event

The aim of this social connect program is to create awareness about menstrual hygiene at Aashray Care homes Jaipur. Volunteers from all semesters (BA/BSc Psychology and MSc Clinical Psychology) visited Aashray. The event began with getting acquainted with the audience for the day, i.e., the kids at Aashray Care Home. They were then briefed about what is Mental Health and why is it important. A small video was also shown to them to highlight all aspects of menstrual hygiene. Interactive fun activities such as blowing balloons and hand painting were also organised. Sanitary Napkins were donated to the young girls at the organisation. In the end, everyone danced to playful music and beats to just enjoy.