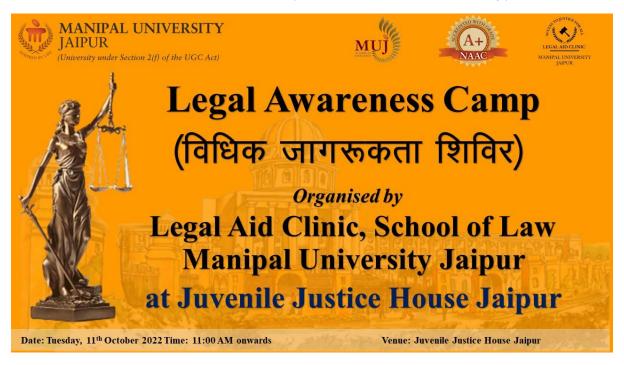

# NAME OF EVENT: Juvenile House Visit

Type of Event: Juvenile House Visit, 2022

Date of Event: 11th October 2022

#### 1. Introduction of the Event

The Team of Legal Aid Clinic organized a Juvenile House Visit to KishorGrah on 11th of October, 2022 to understand the problems they are facing and to see their living conditions.

#### 2. Objective of the Event (bullet points or about 50 words)

The primary objective of this event was to help the Juveniles with some legal awareness, and to see what are the situations in which they are kept. At last they are also humans ,So the Team of Legal Aid Clinic provided them with some refreshments and talked to them on personal level.

#### 5. Brief Description of the event (about 200 words)

Legal Aid Clinic, Manipal University, Jaipur organized a Juvenile Justice House Visit for its members at Juvenile Board 01, 02 located in Raja Park. The students of the Clinic donated stationery and food items to the Juveniles and conducted a survey to find out their living conditions and other subject matters.