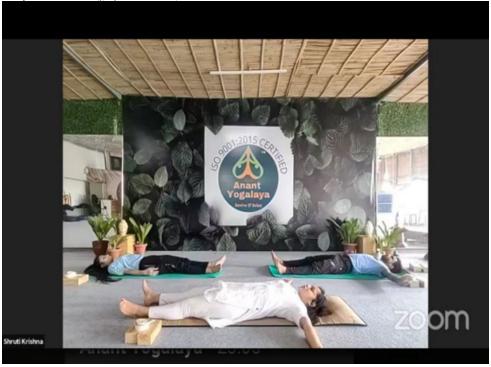

Organizing School / Department: Directorate of Student welfare

Photos of the Event & details of the Activity: Directorate of Student Welfare & Sports Manipal University Jaipur organized 7<sup>th</sup> International Day of Yoga on 21<sup>st</sup> June 2021 to promote health, fitness, wellness, harmony, and peace among individuals through yoga. The event was organised in the under the able guidance of Dean Student Welfare Prof GL Sharma.

The Chief guest Dr. G.K. Prabhu President, Manipal University Jaipur shared his experience on importance of Yoga specially in the present scenario with the staff on the occasion.

The other members present for the yoga day were Director SHSS Dr. N.D. Mathur, Head HR M.S. Sridhar, Additional Registrar Dr. Nitu Bhatnagar, HOD Arts Dr. Richa Arora, Dr. A.D. Vyas organizer of the Events Dr. Rina Poonia, Master of Ceremony Ms. Shweta Sharma events and yoga Instructor Ms. Shruti Krishna from Anant yogalaya Jaipur and Sports Officer Sanjeev Sharma, and vote of thanks was given by Dr. Rina Poonia

SESSION TIME 28 May 2021 at 04:00 to 05:00 P.M on Online Zoom Platform.

Demonstration by Yogini Shruti Krishna