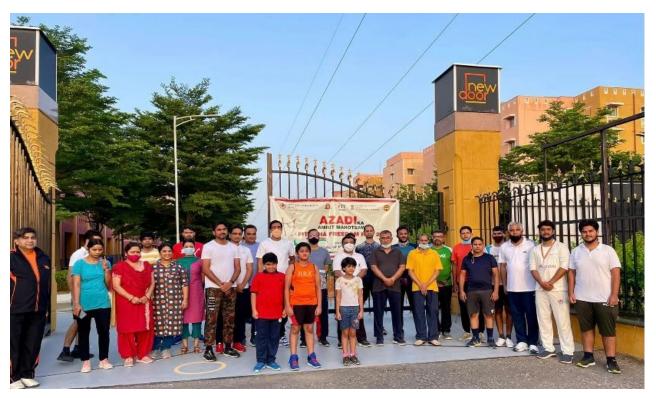

#### 4. Brief Description of the event: -

On Saturday 02nd October 7.00 am in morning Manipal University Has organized a "Fit India Freedom Run 2.0" under Azadi Ka Amrit Mahotsav by Directorate Student's Welfare MUJ for all the faculty members, non-teaching staff, hostel staff. It was a priority event proposed by AICTE (mail is attached for reference).

The event was inaugurated by President, MUJ Dr G K Prabhu, who him-self is always promoting fitness program. Prof. A.D. Vyas Director Student's Welfare MUJ, Col. Vipul Mathur, Chief Warden, Chief Security Officer and around 38 faculty members and staff were present to grace the Occasion.

#### Photographs of the event with captions: -

Image 1. Deputy Director, DSW, Dr. Rina Poonia and Sanjeev Sharma addressing the students

Image 2. Students running

5. Brochure and Schedule of the Event: -