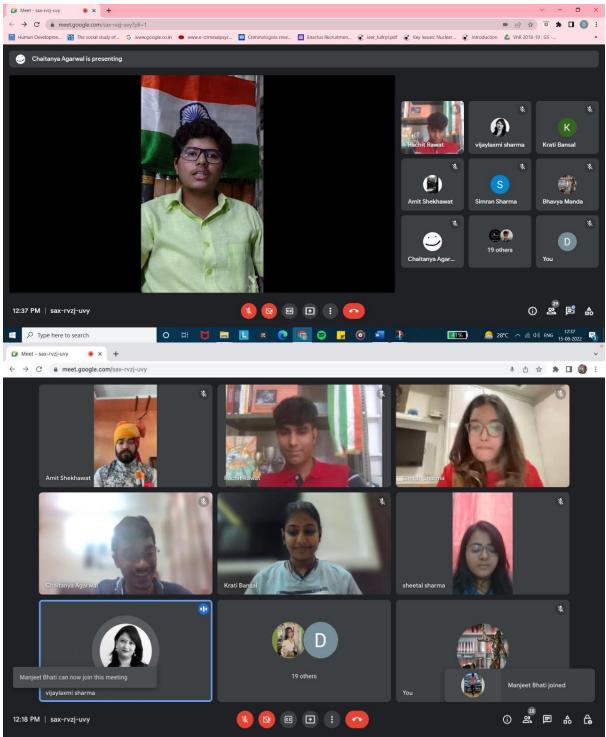

### Introduction of the Event,

LexLawgical Club, Manipal University Jaipur organized "UNMUKT" on 15<sup>th</sup> August 2022, on the occasion of 75<sup>th</sup> Independence Day of India. The event was a tribute to the hard-earned independence. All the students of the school of law and Manipal University Jaipur were invited to participate and witness the joyful occasion and experience the festivities within the MUJ community.

### **Brief Description of the event**

The event was coordinated by Amit Yadav (Faculty Coordinator, LexLawgical Club) and Mansha Bhatia (President, LexLawgical Club). The moderators of the event were Simran Sharma, Devyani Shekhawat and Rachit Rawat. The event began with a brief description about the Independence Day, followed by the words of wisdom by Dr. Vijaylaxmi Sharma (Professor and Director, School of Law), who graced the occasion with her presence.

The event then successfully conducted various performances by the participants. The performances were based on various artistic domains such as singing, dancing, poetry reciting, monologue and many more. Their performances reflected the very essence of freedom and love for the country. The event concluded after the vote of thanks.