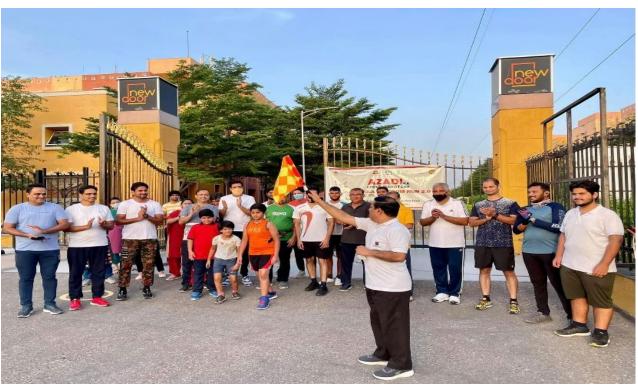

### **DIRECTORATE OF STUDENT'S WELFARE (SPORTS)**

Directorate of Students' Welfare Sports organizing "Fit India Freedom Run 2.0" under Azadi Ka Amrit Mahotsav 2021-2022. For MUJ Students on 2 October 2021

#### 1. Introduction of the Event: -

Directorate of Students' Welfare Sports organizing "Fit India Freedom Run 2.0" under Azadi Ka Amrit Mahotsav 2021-2022. For MUJ Students on 2<sup>nd</sup> October 2021. at 60ft road near Manipal University Jaipur.

#### 4. Brief Description of the event: -

On Saturday 02nd October 7.00 am in morning Manipal University Has organized a "Fit India Freedom Run 2.0" under Azadi Ka Amrit Mahotsav by Directorate Student's Welfare MUJ for all the faculty members, non-teaching staff, hostel staff. It was a priority event proposed by AICTE (mail is attached for reference).

The event was inaugurated by President, MUJ Dr G K Prabhu, who him-self is always promoting fitness program. Prof. A.D. Vyas Director Student's Welfare MUJ, Col. Vipul Mathur, Chief Warden, Chief Security Officer and around 38 faculty members and staff were present to grace the Occasion.

#### Photographs of the event with captions: -

Image 1. Deputy Director, DSW, Dr. Rina Poonia and Sanjeev Sharma addressing the students

Image 2. Students running

5. Brochure and Schedule of the Event: -