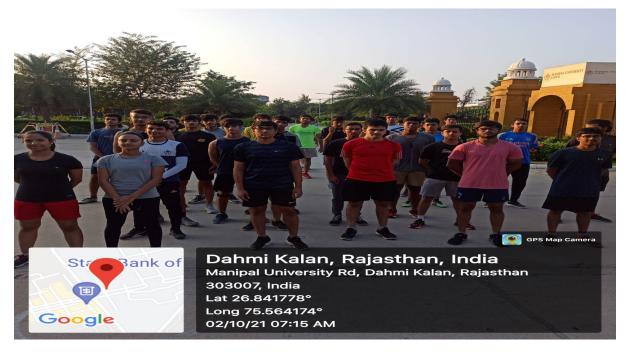

#### 1. Introduction of the Event: -

Directorate of Students' Welfare Sports organizing "Fit India Freedom Run 2.0" under Azadi Ka Amrit Mahotsav 2021-2022. For MUJ Students on 2<sup>nd</sup> October 2021. at 60ft road near Manipal University Jaipur.

#### 4. Brief Description of the event: -

On Saturday 02nd October 7.00 am in morning Manipal University Has organized a "Fit India Freedom Run 2.0" under Azadi Ka Amrit Mahotsav by Directorate Student's Welfare MUJ for all the faculty members, non-teaching staff, hostel staff. It was a priority event proposed by AICTE (mail is attached for reference).

The event was inaugurated by President, MUJ Dr G K Prabhu, who him-self is always promoting fitness program. Prof. A.D. Vyas Director Student's Welfare MUJ, Col. Vipul Mathur, Chief Warden, Chief Security Officer and around 38 faculty members and staff were present to grace the Occasion.