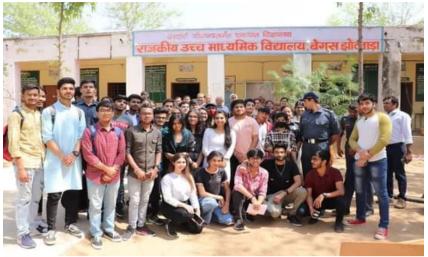

Dr Nitu Bhatnagar,Registrar #MUJ along with Guest of Honour President Rotary Club Bapu Nagar Sh N L Mathur Shb.

Excellent interactive sessions by our female faculty Dr Monika Sogani, Dr Meena Sharma and Dr Reena Poonia on water safety, safe sanitation and opportunities for women in sports.

Special Thanks to #Rotarian team Dr Sudheer Kallaa shb,R S Gupta Shb,Ms Meeta Mathur Mam,Raguhvir BHandari sa and School Principal Ms Yadav.

Page 3 of 7 Name of Event



### 6. Photographs

3 to 5 geotagged photographs of the event or screenshots of the event (if online) with captions

#### DEMONSTARTING THE INSIGHTS OF HEALTH AND HYGIENE



**EDUCATING THE CHILD ABOUT WATER AND ITS CAUSES** 



**EDUCATING THE CHILD ABOUT WATER AND ITS CAUSES** 

Page 4 of 7 Name of Event

MANIPAL UNIVERSITY
JAIPUR



**EDUCATING THE CHILD ABOUT WATER AND ITS CAUSES** 



**EDUCATING THE CHILD ABOUT WATER AND ITS CAUSES** 

Page 5 of 7 Name of Event



#### 7. Brochure or creative of the event





#### 8. Schedule of the event (insert in the report)

| Serial No. | Name of Students |
|------------|------------------|
| 1          | Aditi Agarwal    |
| 2          | Sakshi           |
| 3          | Aradhana         |
| 4          | Manoj            |
| 5          | Gilchrist        |
| 6          | Supriya          |
| 7          | Sanjana          |
| 8          | Dhruv            |
| 9          | Tarushi          |
| 10         | Aanchal          |
| 11         | Gaury            |
| 12         | Gurmeher         |
| 13         | Ishan            |
| 14         | Mehak            |

Page 6 of 7 Nam