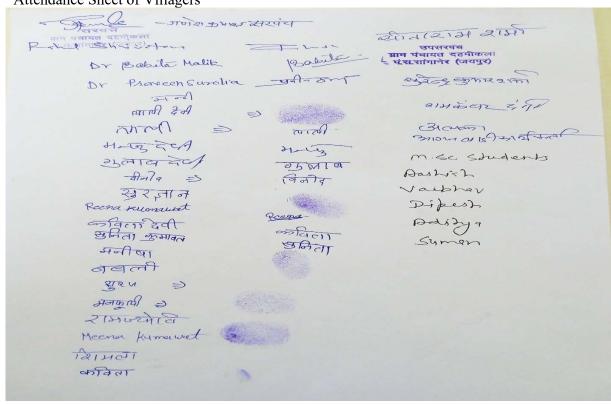

्वारा विभाग की महिला उत्थान की योजनाओं की जानकारी दी गई। इस अवसर पर सरपंच गणेश कुमावत, उपसरपंच सीताराम शर्मा, वार्डपंच रामकंवर देवी, मनिपाल विश्वविद्यालय से बबिता मलिक, डॉ. राहुल श्रीवास्तव, डॉ. प्रवीण सुरोलिया व हेमंत मौजुद थे।

# महिला सशक्तीकरण कार्यक्रम का आयोजन

भारकर न्यूज । बगरू ग्रामीण

मनिपाल विश्वविद्यालय ग्राम कुमावत, उपसरपंच सीताराम शर्मा, पंचायत दहमीकला के संयुक्त एडिशनल डायरेक्टर महिला बाल विकास विभाग के मुरारी गुप्ता द्वारा स्थानीय महिलाएँ भी मौजूद रही। विभाग की महिला उत्थान की

योजनाओं की जानकारी दी गई। इस अवसर पर सरपंच गणेश वार्डपंच रामकवर देवी, सीएचओ तत्वावधान में पंचायत मुख्यालय गिरिजा मीणा, मनिपाल पर महिला सशक्तीकरण कार्यक्रम विश्वविद्यालय से बबिता का आयोजन किया गया । जिसमें मालिक,डाँक्टर राहुल श्रीवास्तव, प्रवीण सुरोलिया व हेमंत कुमार व

Attendance Sheet of Villagers



Dr. Veena Dhayal

Faculty coordinator, societal connect activities

Department of Chemistry

(Hemant Kumar)

**Assistant Director, Society Connect** 

**Directorate of Student's Welfare** 

(Prof. AD Vyas)

Director, Directorate of Student's Welfare

DIRECTOR STUDENT WELFARE & PROCTOR
MANIPAL UNIVERSITY, JAIPUR



# DIRECTORATE OF STUDENTS' WELFARE SOICETY CONNECT

## **Donation Drive at Old Age Home, Mansarovar**

In collaboration with

**Department of Physics and COSMOS: The Science Club** 

Date of Event: 3<sup>rd</sup> October 2022



# <u>Index</u>

| S.No. | Activity Heads                    | Page no. |
|-------|-----------------------------------|----------|
| 1.    | Introduction of the Event         | 3        |
| 2.    | Objective of the Event            | 3        |
| 3.    |