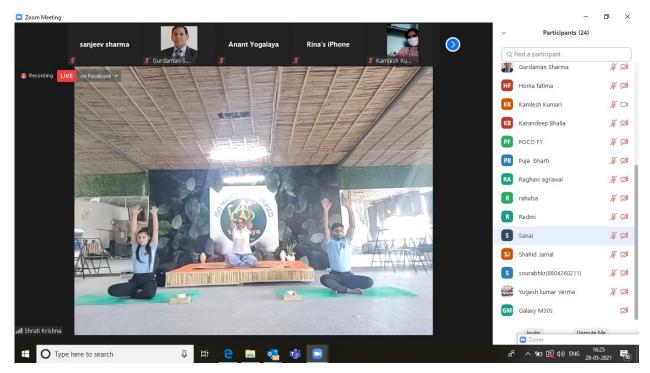

Organizing School / Department: Directorate of Student welfare & Sports,

Photos of the Event & details of the Activity:-

On 28 May 2021, all the staff and students from Manipal University Jaipur participated in an online Zoom Meeting to celebrate the Pre International Yoga Day. The online event was 1 hour in duration which started from 4 PM and ended at 05PM. All the Staff and students performed various Asanas and learned about the benefits of each one of them. Overall, it was a great learning event for all the attendees.

SESSION TIME 28 May 2021 at 04:00 to 05:00 P.M on Online Zoom Platform.

Demonstration by Yogini Shruti Krishna