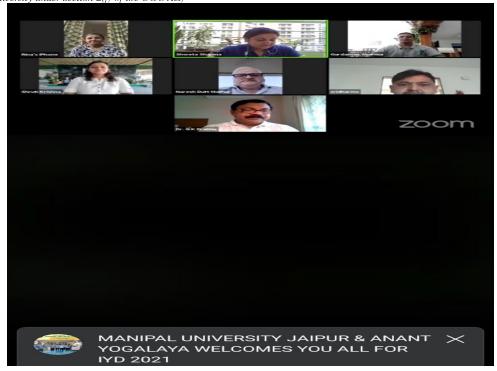

The Chief guest Dr. G.K. Prabhu President, Manipal University Jaipur shared his experience on importance of Yoga specially in the present scenario with the staff on the occasion.

The other members present for the yoga day were Director SHSS Dr. N.D. Mathur, Head HR M.S. Sridhar, Additional Registrar Dr. Nitu Bhatnagar, HOD Arts Dr. Richa Arora, Dr. A.D. Vyas organizer of the Events Dr. Rina Poonia, Master of Ceremony Ms. Shweta Sharma events and yoga Instructor Ms. Shruti Krishna from Anant yogalaya Jaipur and Sports Officer Sanjeev Sharma, and vote of thanks was given by Dr. Rina Poonia

#### **INTERNATIONAL YOGA DAY BROCHURE**

**SESSION TIME** 

21 June 2021 at 07:00 to 08:00 A.M on Zoom Meeting' online platform.

Anant Yogalaya · Follow 5h · €

MANIPAL UNIVERSITY JAIPUR & ANANT YOGALAYA WELCOMES YOU ALL FOR IYD 2021