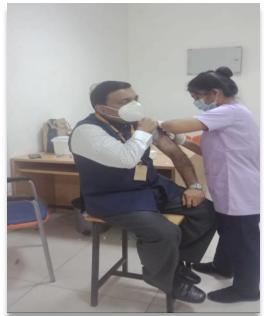

### **Details of the Guests**

The session was engaged by the following resource persons

**Dr. Nibu R. Krishna**, Associate Professor, (HoD) Department of Yogic Science Lakshmibai National Instituteof Physical Education, Gwalior · NAAC A++ Accredited, Category-1, Deemed to be University

Ms. G. Vani Bhushanam, Scientific Officer, Department of Sports Nutrition, Human Performance Lab, Sports Authority of India, New Delhi Ministry of Youth Affairs & Sports, GOI Certified Sports Nutritionist by International Olympic Committee.

**Dr. RS Bhogal**, Head (Assistant Director Research), at the Scientific Research Department of, KaivalyadhamaExpert on Mental health

Mrs. Nidhi S: PCOD, PCOS Expert, women health trainer (Germany)

Mr. Yogi Yogendra Kushwaha, Yoga trainer China

Mrs. Smitha Ramesh, Nutritionist Expert (Dubai)