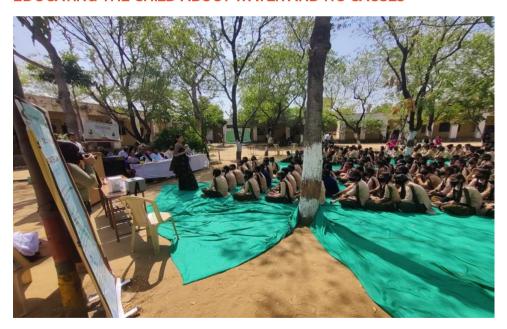

ol girls and boys in near by rural School at Begas. The program was addressed by Chief guest of the function Dr Nitu Bhatnagar,Registrar #MUJ along with Guest of Honour President Rotary Club Bapu Nagar Sh N L Mathur Shb.

Excellent interactive sessions by our female faculty Dr Monika Sogani, Dr Meena Sharma and Dr Reena Poonia on water safety, safe sanitation and opportunities for women in sports.

Special Thanks to #Rotarian team Dr Sudheer Kallaa shb,R S Gupta Shb,Ms Meeta Mathur Mam,Raguhvir BHandari sa and School Principal Ms Yadav.

Page 3 of 7 Name of Event



### 6. Photographs

3 to 5 geotagged photographs of the event or screenshots of the event (if online) with captions

#### DEMONSTARTING THE INSIGHTS OF HEALTH AND HYGIENE



**EDUCATING THE CHILD ABOUT WATER AND ITS CAUSES** 



**EDUCATING THE CHILD ABOUT WATER AND ITS CAUSES** 

Page 4 of 7 Name of Event

MANIPAL UNIVERSITY
JAIPUR



**EDUCATING THE CHILD ABOUT WATER AND ITS CAUSES** 



**EDUCATING THE CHILD ABOUT WATER AND ITS CAUSES** 

Page 5 of 7 Name of Event



#### 7. Brochure or creative of the event





#### 8. Schedule of the event (insert in the report)

| Serial No. | Name of Students |
|------------|------------------|
| 1          | Aditi Agarwal    |
| 2          | Sakshi           |
| 3          | Aradhana         |
| 4          | Manoj            |
| 5          | Gilchrist        |
| 6          | Supriya          |
| 7          | Sanjana          |
| 8          | Dhruv            |
| 9          | Tarushi          |
| 10         | Aanchal          |
| 11         | Gaury            |
| 12