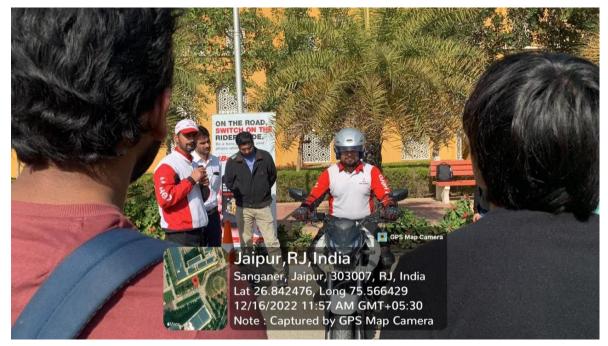

#### **Details of the Guests**

Mr. Sudhanshu Singh, Assistant Manager - Road Safety, Hero Moto Corp

Mr. Ravi Kumar Sharma, Officer - Road Safety, Hero Moto Corp

Mr. Sudhanshu Singh (Asst. Manager - Road Safety, Hero) and Mr. Ravi Kumar Sharma (Officer - Road Safety, Hero) were present on the spot guiding the people about riding two wheelers and the safety measures that have to be taken while riding two wheelers. They also displayed how one should ride on different terrain while maintaining their safety.

An expert talk was also held by Mr. Sudhanshu Singh and Mr. Ravi Kumar Sharma of Hero Moto Corp. on the topic "Road Safety of Two-wheeler riders". The various topics that they covered included the correct procedure of wearing helmet, correct way to set the rear-view mirrors, the posture of rider while riding, how to apply brakes in panic situation, etc. They also covered the basic traffic rules that have to be followed while riding two-wheeler.

#### **Photographs**

Fig. 1 - Expert addressing the students on road safety

Fig. 2 - Expert addressing the students

Fig. 3 - Experts displaying the posture while riding to the students

Fig. 4 - Experts displaying how to ride in different terrains