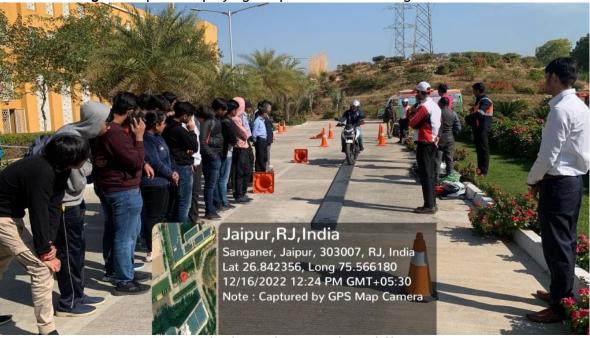

Mr. Sudhanshu Singh (Asst. Manager - Road Safety, Hero) and Mr. Ravi Kumar Sharma (Officer - Road Safety, Hero) were present on the spot guiding the people about riding two wheelers and the safety measures that have to be taken while riding two wheelers. They also displayed how one should ride on different terrain while maintaining their safety.

An expert talk was also held by Mr. Sudhanshu Singh and Mr. Ravi Kumar Sharma of Hero Moto Corp. on the topic "Road Safety of Two-wheeler riders". The various topics that they covered included the correct procedure of wearing helmet, correct way to set the rear-view mirrors, the posture of rider while riding, how to apply brakes in panic situation, etc. They also covered the basic traffic rules that have to be followed while riding two-wheeler.

#### **Photographs**

Fig. 1 - Expert addressing the students on road safety

Fig. 2 - Expert addressing the students

Fig. 3 - Experts displaying the posture while riding to the students

Fig. 4 - Experts displaying how to ride in different terrains

Fig. 5 - Experts displaying how to ride in different terrains