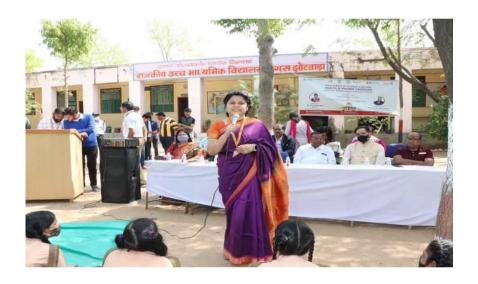

nour President Rotary Club Bapu Nagar Sh N L Mathur Shb.

Excellent interactive sessions by our female faculty Dr Monika Sogani, Dr Meena Sharma and Dr Reena Poonia on water safety, safe sanitation and opportunities for women in sports.

Special Thanks to #Rotarian team Dr Sudheer Kallaa shb,R S Gupta Shb,Ms Meeta Mathur Mam,Raguhvir BHandari sa and School Principal Ms Yadav.

Page 3 of 7 Name of Event



### 6. Photographs

3 to 5 geotagged photographs of the event or screenshots of the event (if online) with captions

#### DEMONSTARTING THE INSIGHTS OF HEALTH AND HYGIENE



**EDUCATING THE CHILD ABOUT WATER AND ITS CAUSES** 



**EDUCATING THE CHILD ABOUT WATER AND ITS CAUSES** 

Page 4 of 7 Name of Event

MANIPAL UNIVERSITY
JAIPUR



**EDUCATING THE CHILD ABOUT WATER AND ITS CAUSES** 



**EDUCATING THE CHILD ABOUT WATER AND ITS CAUSES** 

Page 5 of 7 Name of Event



#### 7. Brochure or creative of the event





#### 8. Schedule of the event (insert in the report)

| Serial No. | Name of Students |
|------------|------------------|
| 1          | Aditi Agarwal    |
| 2          | Sakshi           |
| 3          | Aradhana         |
| 4          | Manoj            |
| 5          | Gilchrist        |
| 6          | Supriya          |
| 7          | Sanjana          |
| 8          | Dhruv            |
| 9          | Tarushi          |
| 10         | Aanchal          |
| 11         | Gaury            |
| 12         | Gurmeher         |
| 13         | Ishan            |
| 14         | Mehak            |

Page 6 of 7 Name of Event



| <b>1</b> 5 | Om      |
|------------|--