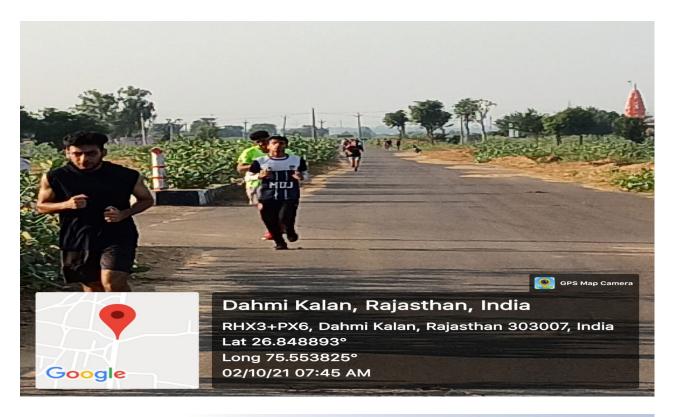

#### Photographs of the event with captions: -

Image 1. Deputy Director, DSW, Dr. Rina Poonia and Sanjeev Sharma addressing the students

Image 2. Students running

5. Brochure and Schedule of the Event: -

Name of Coordinator: Dr. Rina Poonia ,Mr. Sanjeev Sharma Organizing School / Department: Directorate of Student welfare Photos of the Event & details of the Activity:- Directorate of Student Welfare & Sports Manipal University Jaipur organized "Fit India Freedom Run 2.0" under Azadi Ka Amrit Mahotsav by Directorate Student's Welfare MUJ for all the faculty members, non-

teaching staff, hostel staff. It was a priority event proposed by AICTE (mail is attached for reference).

The event was inaugurated by President, MUJ Dr G K Prabhu, who him-self is always promoting fitness program. Prof. A.D. Vyas Director Student's Welfare MUJ, Col. Vipul Mathur, Chief Warden, Chief Security Officer and Students around 45 members were present to grace the Occasion.