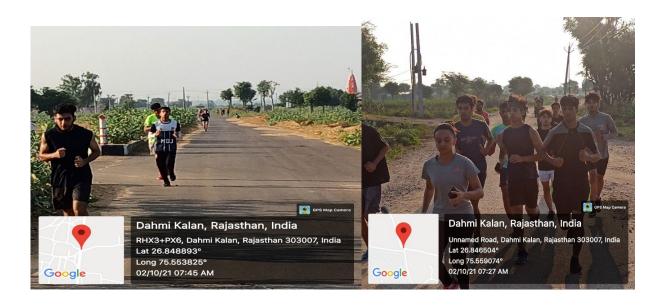

#### Photographs of the event with captions: -

Image 1. Deputy Director, DSW, Dr. Rina Poonia and Sanjeev Sharma addressing the students

Image 2. Students running

5. Brochure and Schedule of the Event: -