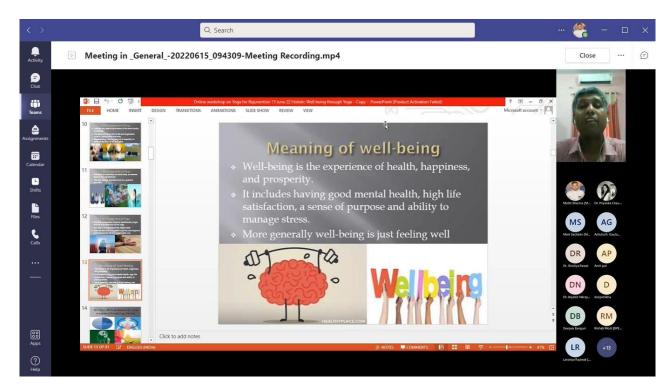

### **Photographs**

Guest speaker delivering her speech

Guest speaker describing the ideal meal plan for a body type

Second guest speaker explaining the meaning of well-being

Third guest speaker delivering his lecture

### Wellness of Being: Exploring Human Health and Wellness

Health is necessary for all human beings. Good health is imperative for effective and efficient working in personal and professional life. According to (WHO)World Health Organisation, "Health is a state of complete physical mental and social well-being of a person and not merely the absence of disease and infirmity". Thus, health and well-being are interrelated. This EDP proposes to fulfil this objective of training faculty and executives to better their lives. It will train and teach faculty and executives about multiple dimensions of human health and fitness comprehensively. It will focus on the various dimensions of health including nutrition, mental, spiritual, and physical fitness.