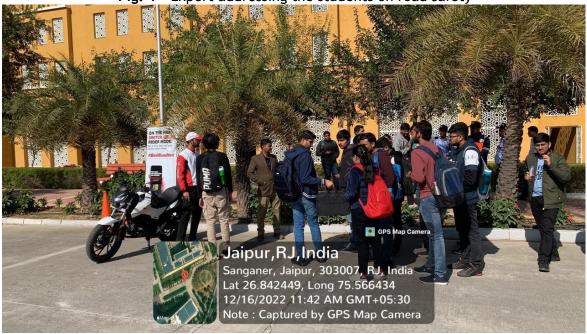

#### Introduction of the Event

Community Action for Road Safety (CARS) Club held an awareness drive of "Two Wheelers Road Safety" for the students and faculty members of MUJ, followed by an "On Track Rider's Road Safety Training" by Mr. Sudhanshu Singh (Assistant Manager - Road Safety, Hero) and Mr. Ravi Kumar Sharma (Officer - Road Safety, Hero). The event was held in MUJCampus.

#### Brief Description of the event

Community Action for Road Safety (CARS) Club held an awareness drive about "Two wheelers Road Safety". The event was held inside the MUJ campus. The event was held in collaboration with Muskaan NGO and Hero Moto Corp.

Mr. Sudhanshu Singh (Asst. Manager - Road Safety, Hero) and Mr. Ravi Kumar Sharma (Officer - Road Safety, Hero) were present on the spot guiding the people about riding two wheelers and the safety measures that have to be taken while riding two wheelers. They also displayed how one should ride on different terrain while maintaining their safety.

An expert talk was also held by Mr. Sudhanshu Singh and Mr. Ravi Kumar Sharma of Hero Moto Corp. on the topic "Road Safety of Two-wheeler riders". The various topics that they covered included the correct procedure of wearing helmet, correct way to set the rear-view mirrors, the posture of rider while riding, how to apply brakes in panic situation, etc. They also covered the basic traffic rules that have to be followed while riding two-wheeler.