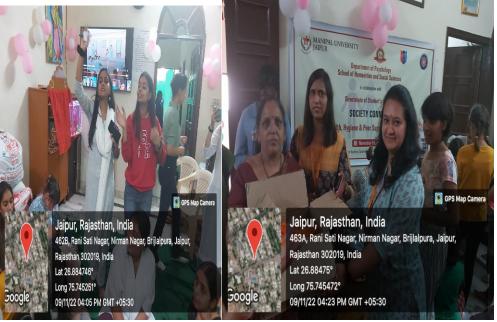

#### **Content of Report**

- 1. Introduction of the Event
- 2. Objective of the Event
- 3. Beneficiaries of the Event
- 4. Brief Description of the event
- 5. Photographs
- 6. Attendance

- 1. **Introduction of the Event:** The Event took place on 9<sup>th</sup> November 2022 at Aashray Care Home from 2:00 PM to 4:00 PM. To spread awareness about the importance of menstrual hygiene and mental health, the event involved a combination of participative activities, videos, and small talks.
- **2. Objective of the Event:** The objective of this social connect program was to create awareness about menstrual hygiene at Aashray Care homes Jaipur.
- 3. **Beneficiaries of the Event**Female orphans who are residing at Ashray Care Home.

#### 4. Brief Description of the event

The aim of this social connect program is to create awareness about menstrual hygiene at Aashray Care homes Jaipur. Volunteers from all semesters (BA/BSc Psychology and MSc Clinical Psychology) visited Aashray. The event began with getting acquainted with the audience for the day, i.e., the kids at Aashray Care Home. They were then briefed about what is Mental Health and why is it important. A small video was also shown to them to highlight all aspects of menstrual hygiene. Interactive fun activities such as blowing balloons and hand painting were also organised. Sanitary Napkins were donated to the young girls at the organisation. In the end, everyone danced to playful music and beats to just enjoy.