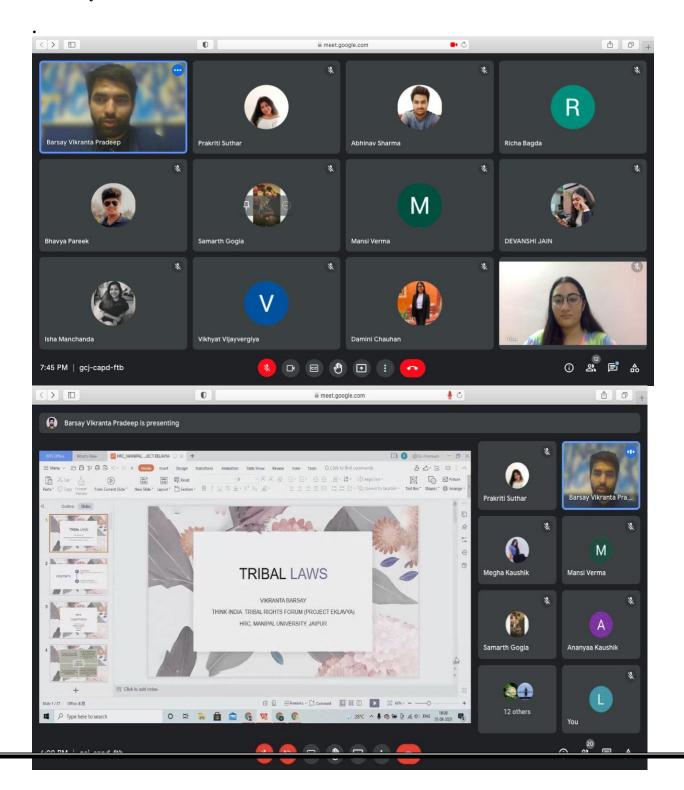

## Vikranta Barsay

Member Think India Tribal Rights Forum Executive Member Project Eklavya

25th August 2021; 06 P.M..

- 3. Event schedule: 25th August 2021 (6 pm)
- 4. List of Programs conducted (if any): N/A
- 5. Report of the Event –

Human Rights Cell, Manipal University Jaipur collaborated with the Think India Tribal Rights Forum for an event which was held on 25th August 2021. The topic of the event is Tribal Rights. The main motive of this session was to make people aware about the legislative rights of tribal. It also aimed to create awareness regarding the tribal community so that people can empathize with Tribes and work for their upliftment.

The name of the speaker is Vikranta Barsay who is a member of Think India Tribal Rights Forum and Executive Member of Project Eklavya. It is an online event which will be held on Google Meet at 6

The moderator for the event was Ms. Labdhi Jain. The introduction and vote of thanks was delivered by her.