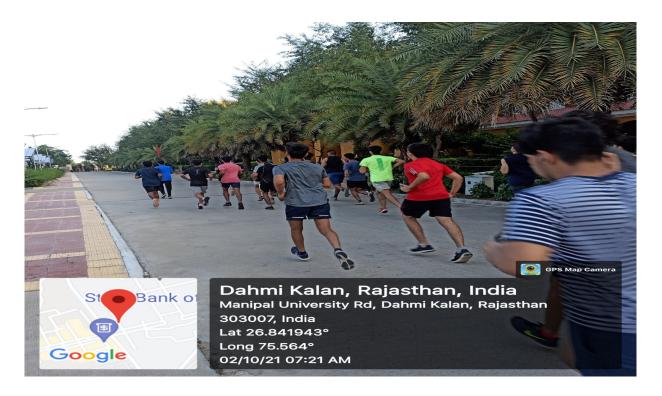

#### 1. Introduction of the Event: -

Directorate of Students' Welfare Sports organizing "Fit India Freedom Run 2.0" under Azadi Ka Amrit Mahotsav 2021-2022. For MUJ Students on 2<sup>nd</sup> October 2021. at 60ft road near Manipal University Jaipur.

#### 4. Brief Description of the event: -

On Saturday 02nd October 7.00 am in morning Manipal University Has organized a "Fit India Freedom Run 2.0" under Azadi Ka Amrit Mahotsav by Directorate Student's Welfare MUJ for all the faculty members, non-teaching staff, hostel staff. It was a priority event proposed by AICTE (mail is attached for reference).

The event was inaugurated by President, MUJ Dr G K Prabhu, who him-self is always promoting fitness program. Prof. A.D. Vyas Director Student's Welfare MUJ, Col. Vipul Mathur, Chief Warden, Chief Security Officer and around 38 faculty members and staff were present to grace the Occasion.

#### Photographs of the event with captions: -

Image 1. Deputy Director, DSW, Dr. Rina Poonia and Sanjeev Sharma addressing the students

Image 2. Students running

5. Brochure and Schedule of the Event: -