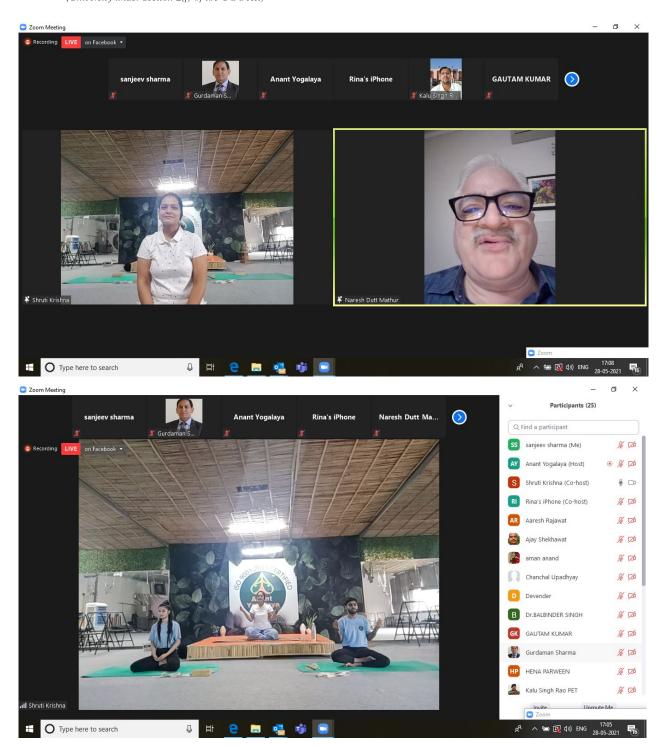

Organizing School / Department: Directorate of Student welfare

Photos of the Event & details of the Activity: Directorate of Student Welfare & Sports Manipal University Jaipur organized 7<sup>th</sup> International Day of Yoga on 21<sup>st</sup> June 2021 to promote health, fitness, wellness, harmony, and peace among individuals through yoga. The event was organised in the under the able guidance of Dean Student Welfare Prof GL Sharma.

The Chief guest Dr. G.K. Prabhu President, Manipal University Jaipur shared his experience on importance of Yoga specially in the present scenario with the staff on the occasion.

The other members present for the yoga day were Director SHSS Dr. N.D. Mathur, Head HR M.S. Sridhar, Additional Registrar Dr. Nitu Bhatnagar, HOD Arts Dr. Richa Arora, Dr. A.D. Vyas organizer of the Events Dr. Rina Poonia, Master of Ceremony Ms. Shweta Sharma events and yoga Instructor Ms. Shruti Krishna from Anant yogalaya Jaipur and Sports Officer Sanjeev Sharma, and vote of thanks was given by Dr. Rina Poonia

SESSION TIME 28 May 2021 at 04:00 to 05:00 P.M on Online Zoom Platform.

Demonstration by Yogini Shruti Krishna