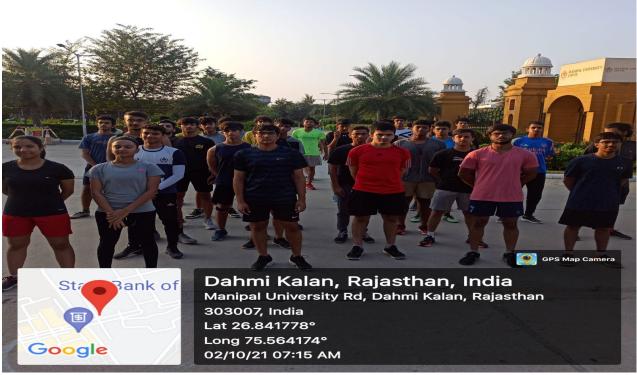

#### Photographs of the event with captions: -

Image 1. Deputy Director, DSW, Dr. Rina Poonia and Sanjeev Sharma addressing the students

Image 2. Students running

5. Brochure and Schedule of the Event: -

Name of Coordinator: Dr. Rina Poonia ,Mr. Sanjeev Sharma Organizing School / Department: Directorate of Student welfare Photos of the Event & details of the Activity:- Directorate of Student Welfare & Sports Manipal University Jaipur organized "Fit India Freedom Run 2.0" under Azadi Ka Amrit Mahotsav by Directorate Student's Welfare MUJ for all the faculty members, non-

teaching staff, hostel staff. It was a priority event proposed by AICTE (mail is attached for reference).

The event was inaugurated by President, MUJ Dr G K Prabhu, who him-self is always promoting fitness program. Prof. A.D. Vyas Director Student's Welfare MUJ, Col. Vipul Mathur, Chief Warden, Chief Security Officer and Students around 45 members were present to grace the Occasion.