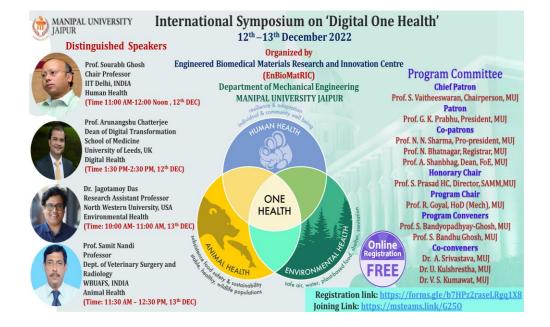

is an integrated approach to prevent, predict, detect, and respond to global health threats, while 'Digital health' is another important discipline that involves digital care programs and technologies to enhance healthcare delivery and personalized medicine. 'Digital One Health', a novel concept will further bring 'One health' and 'Digital health' on a single platform-a much-needed initiative for a sustainable co-existing ecosystem and a better tomorrow. The symposium will bring together distinguished speakers human health, from multiple disciplines of veterinary health, environmental health and digital health from India and abroad





### 5. Photographs



Figure 1 : Discussion during the session



Figure 2 : Discussion during the session





#### 6. Brochure or creative of the event



7. Schedule of the event

The event was scheduled on 12<sup>th</sup>-13<sup>th</sup> December 2022.

8. Attendance of the Event Total attendee-34





| Sr.<br>No | Name of<br>Institution         | Place of<br>Institution | Registration<br>Number/Employee<br>code | Name of Attendee            | Name of Dept                                       |
|-----------|--------------------------------|-------------------------|-----------------------------------------|-----------------------------|----------------------------------------------------|
| 1         | IIT Delhi                      | New<br>Delhi            | Guest Speaker                           | Prof. Sourabh Ghosh         | Human Health                                       |
| 2         | University<br>of Leeds         | UK