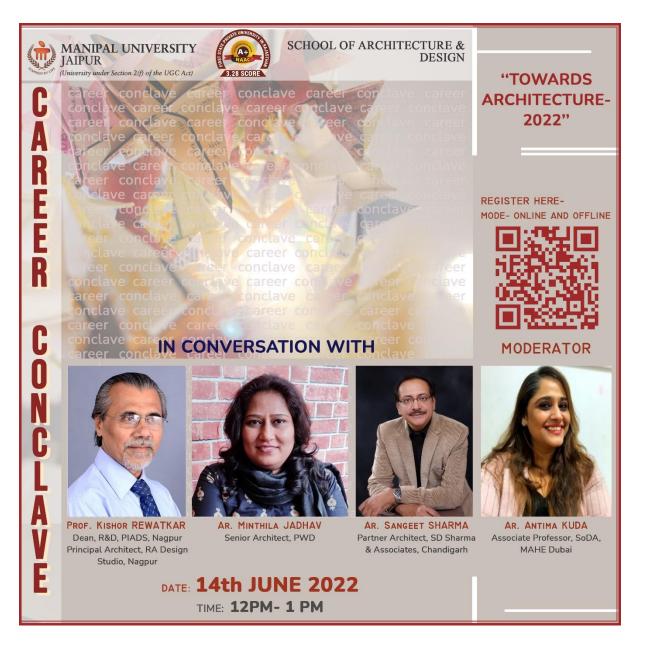

School of Architecture and Design, Manipal University Jaipur



including profile, infrastructure, collaborations and alumni achievements. It was followed by a brief introduction of the panelist by Ar. Antima Kuda. All the esteemed panelists Ar. Prof. Kishor Rewatkar; Ar. Sangeet Sharma; and Ar. Mithila Jadav; shared valuable insights on architecture as a profession. At the last, questions were taken. The event was concluded with a vote of thanks from Ar. Sunanda Kapoor, Head, SA&D, Faculty of Design, MUJ.



6. 3 to 5 photographs of the event or screenshots of the event (if online) with captions



Figure..1 Event getting started by Dr.Manish Sharma



Figure. 2 Progress of career conclave





Figure3 Event brief by moderator Ar. Antima Kuda



#### 7. Brochure or creative of the event





#### 8. Schedule of the event

The event was scheduled on  $14^{th}$  June, 2022 at 12:00 pm via online mode.

#### 9. Attendance of the Event Total attendee- 88

| Sl.No. | Name                    |
|--------|-------------------------|
| 1.     | Sajal panwar            |
| 2.     | ujjwal gupta            |
| 3.     | Harsh Singh             |
| 4.     | Nikhil Sharma           |
| 5.     | Siddhartha Oberoi       |
| 6.     | Jahnavi Rai             |
| 7.     | Karnika                 |
| 8.     | Ayushi Saini            |
| 9.     | Riya Mudgil             |
| 10.    | Samir Jamatia           |
| 11.    | Saksham Gupta           |
| 12.    | Naresh Manglani         |
| 13.    | Sahib chagger           |
| 14.    | Aishmeen Kaur           |
| 15.    | Riddhi Sorte            |
| 16