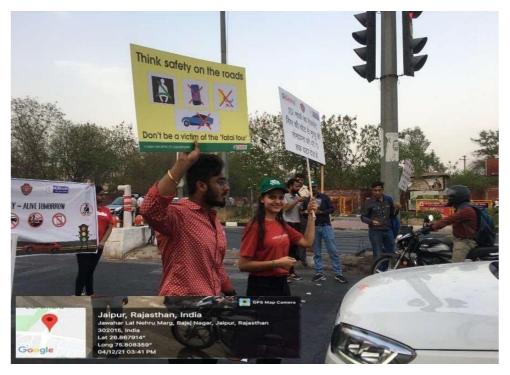

ussed various road safety measures like wearing helmet, seat belt, traffic signals, road signs etc. In the session, the students interacted with the experts and their doubts were clarified by the experts. Also, it was discussed that why is it important to observe speed limit and driving signals. After the session, the students were divided into groups and they were stationed on three major traffic signals JKK, Fortis and OTS. The students conducted an awareness road show on these traffic signals during red light. They reached out to people and interacted about the significance of road safety. The police department of Jaipur were taking care of the on-road safety of students.



#### 6. Photographs of the event



Image Students of NSS at OTS Circle, JLN Road, Jaipur for Road Safety Rally



Image Students of MUJ making awareness about rod safety to people





Image Road Safety Rally

7. Brochure of the Event:





8. Schedule of the event

The event was conducted on 7<sup>th</sup> May 2022 between 4.00 pm to 6.30 pm.

#### 9. Attendance of the Event Total attendee- 85

| S.NO. | Name of<br>Institution       | Reg. NO.  | Name                      | SEM             | Branch |
|-------|------------------------------|-----------|---------------------------|-----------------|--------|
| 1     | Manipal<br>University Jaipur | 200901017 | SURYANSH VERMA            | 3 <sup>rd</sup> | BBA    |
| 2     | Manipal<br>University Jaipur | 200901028 | PULKIT ARORA              | 3 <sup>rd</sup> | BBA    |
| 3     | Manipal<br>University Jaipur | 200901056 | PREET GOYAL               |