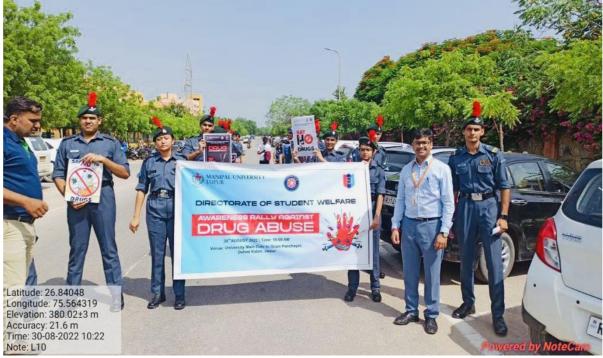

y was carried out.

**Preventive and Remedial Measures**. There are certain preventive and remedial measures for dealing with the problem of drug abuse.

(a) The Government must use all the media to propagate against the habit of drug-taking.

(b) Voluntary organizations should pay more attention to instructing addicts on how to give up the vice to bring them to the mainstream of public life without shame or sorrow.

(c) Physicians should teach them how to prevent and avoid evil and how to lead a normal healthy life.

(d) Parents should pay more care, attention, and love to their sons and daughters.

(e) Reading moral and religious books is also helpful to addicts.

(f) The police must act fearlessly to act against the people involved in drug traffic.





## 4. Gallery of The Event: -

























**5.** Brochure and Schedule of the Event: -







## 6. Schedule of The Event: -

On August 30th, 2022 (Tuesday ) from 10:00 hrs onwards at MUJ Gate.

# 7. Attendance of The Event: -

Total attendee-40 (24 NCC Cadets and other)

# Cadets Of III Year

| S.No. | Reg. no.         | Cadet Name        | Fathers Name                | Contact No. |
|-------|------------------|-------------------|-----------------------------|-------------|
| 1.    | RJ/20/SWF/278459 | Chetna Kesi       | Mr. Rajesh Kesi             | 7976025515  |
| 2.    | RJ/20/SDF/278462 | Deependra Rathore | Mr. Kubersingh Rathore      | 6350086651  |
| 3.    | RJ/20/SDF/278466 | Parth C. Mahajan  | Wg Cdr. C.Y. Mahajan        | 9067206779  |
| 4.    | RJ/20/SDF/278467 | Pawan Singh       | Commandant