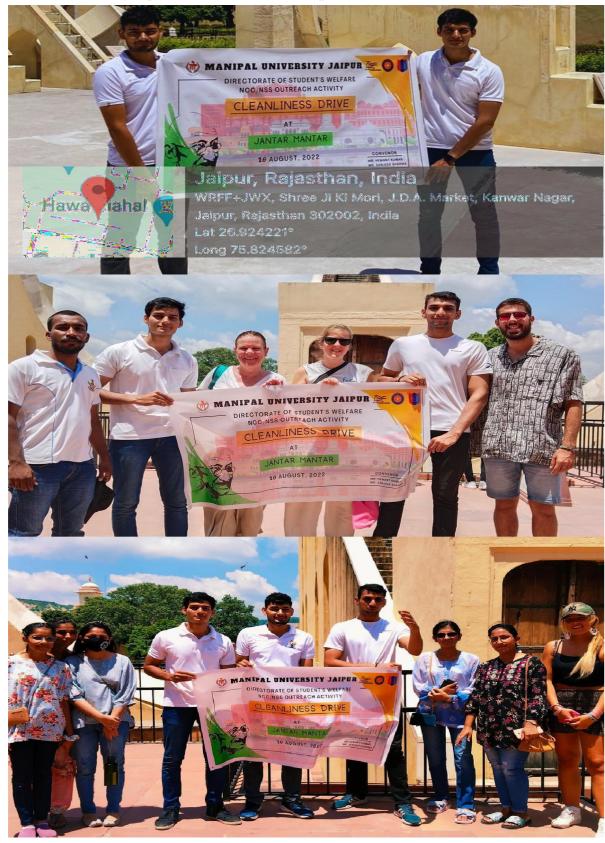

e society around them through such societal connect activities.

#### 3. Beneficiaries of the Event: -

The event was conducted for the local and international tourists at the historical place The Jantar Mantar, Jaipur.

### 4. Brief Description of the event: -

DSW in collaboration with NCC cadets and NSS conducted a cleanliness awareness drive among the foreigners involving the clean India project at the UNESCO world heritage site The Jantar Mantar, Jaipur 10 August 2022 It was a physical activity involving the students from NCC. To make the foreign and domestic tourists understand the value and importance of cleanliness at world heritage sites that represent India's rich culture. Providing MUJ students exposure to the society around them through such societal connect activities.









Image. FREE COVID VACCINATION DRIVE' with President Sir, Head HR,





#### 6. Brochure of the Event: -

मि.संख्या:114/रासेयो/2021 भारत सरकार युवा कार्यक्रम एवं खेल मंत्रालय राष्ट्रीय सेवा योजना क्षेत्रीय निदेशालय बी-7,देव नगर, टॉक रोड, जयपुर-302018

प्रति

दिलांक 4 अगस्त, 2022

श्रीमान राज्य रासेयो अधिकारी, शिक्षा युप-4 अ, शासन सचिवालय, जयपुर ।

विषय: आजादी का असूत सहोत्सव 'आइकोनिक सप्ताह आयोजन' संबंधी।

#### महोदय,

उपरोकत विषयांतर्गत रासेयो निदेशालय के पश्चक पी.24-1/रासेयो/निदेशा/2021 दिलांक 4 अगस्त, 2022 (प्रति संलग्न) के संदर्भ में आपसे अनुरोध है कि आपके कार्य-क्षेत्र में <u>जयपुर (जंतर-मंतर), जोधपुर (महरानगढ़ कोर्ट), उदयपुर (मोती इंगरी),</u> मीलवाडा (देवपुरा) और जैसलमेर (जैसलमेर फोर्ट) जिले की सभी राष्ट्रीय सेवा योजना इकाइयों को 8 से 14 अगस्त,2022 तक आजादी का अमृत महोत्सव 'आइकोलिक