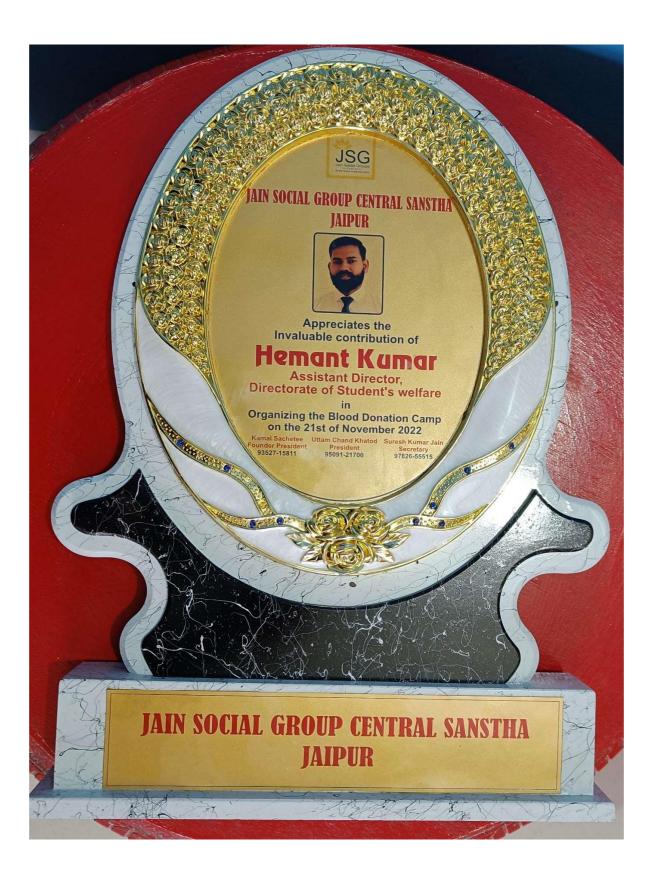

# **BLOOD DONATION CAMP 2022**

Date of Event: 21st November 2022

Time: 9am onwards

Venue: Old Mess, Manipal University Jaipur

### 4. Brief Description of the Event

Blood Donation Camp 2022 - Rotaract Club, MUJ organized the event along with DSW wherein students and faculty from MUJ came to donate blood to various hospitals. It was a sight to remember, that so many people were willing to help someone and gift someone another life. The beds and arrangements were done by the club and various hospitals were given specific locations to set up their camp. All working committees coordinated with the hospitals and carried out the event smoothly getting donations. Those who donated were given refreshments, a gift, and a certificate. The event created a sense of togetherness and unity for humanity.