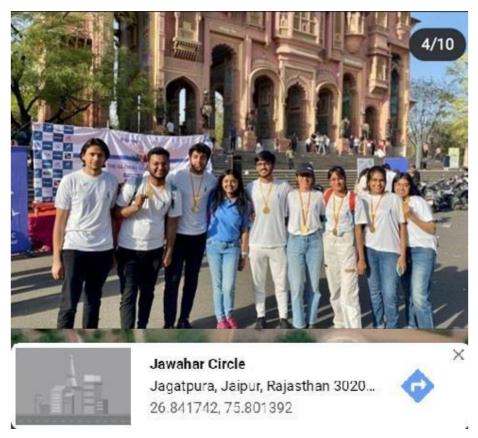

iated by the United Nations through the run and promote peace and fitness in the society.

Venue- Patrika Gate Jaipur Date time:- 3rd April, 5:00 AM Onwards \*Distance Categories : 5km Walkathon -200/-6Km Run 200/-



\*Age criteria:\* 6 years to 80 years Awards for participants:-Participant T-shirt Certificate of participation to all Zumba [Pre Marathon] Yoga [Post Marathon] Trophy and medals to winners Certificate on completion of the Marathon Hydration Refreshments Route support Medical support

6. 3 to 5 photographs of the event or screenshots of the event (if online) with captions





Jawahar Circle Jagatpura, Jaipur, Rajasthan 3020... 26.841742, 75.801392



Fig1. Everyone participating in Zumba



## MANIPAL UNIVERSITY



Fig2. People of age 6 to 80 participating enthusiastically



Fig3. Students awarded with medals



7. Brochure or creative of the event



#### 8. Schedule of the event

The event took place on 3<sup>rd</sup> April 2002, 6 a.m. onwards. It took place at Patrika Gate, Jaipur.

## 9. Attendance of the Event (insert in the document only) Total attendee- 53

| S.NO. | Name           | Age | Contact number | Profession(mention college/school/company/others) |
|-------|----------------|-----|----------------|---------------------------------------------------|
| 1     | Aarushi Tandon | 20  | 9550902570     | College                                           |
| 2     | Yasha Jain     | 21  | 9407882300     | College                                           |
| 3     | Vitika         | 18  | 9316194084     | college