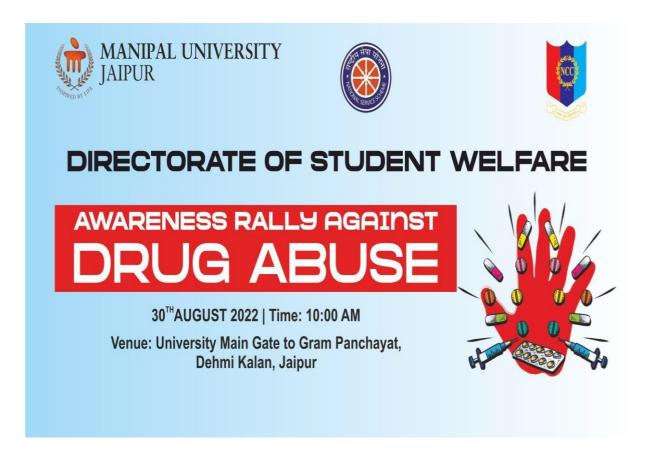

certain preventive and remedial measures for dealing with the problem of drug abuse.

(a) The Government must use all the media to propagate against the habit of drug-taking.

(b) Voluntary organizations should pay more attention to instructing addicts on how to give up the vice to bring them to the mainstream of public life without shame or sorrow.

(c) Physicians should teach them how to prevent and avoid evil and how to lead a normal healthy life.

(d) Parents should pay more care, attention, and love to their sons and daughters.

(e) Reading moral and religious books is also helpful to addicts.

(f) The police must act fearlessly to act against the people involved in drug traffic.





## 4. Gallery of The Event: -

























**5.** Brochure and Schedule of the Event: -







## 6. Schedule of The Event: -

On August 30th, 2022 (Tuesday ) from 10:00 hrs onwards at MUJ Gate.

# 7. Attendance of The Event: -

Total attendee-40 (24 NCC Cadets and other)

# Cadets Of III Year

| S.No. | Reg. no.         | Cadet Name        | Fathers Name                | Contact No. |
|-------|------------------|-------------------|-----------------------------|-------------|
| 1.    | RJ/20/SWF/278459 | Chetna Kesi       | Mr. Rajesh Kesi             | 7976025515  |
| 2.    | RJ/20/SDF/278462 | Deependra Rathore | Mr. Kubersingh Rathore      | 6350086651  |
| 3.    | RJ/20/SDF/278466 | Parth C. Mahajan  | Wg Cdr. C.Y. Mahajan        | 9067206779  |
| 4.    | RJ/20/SDF/278467 | Pawan Singh       | Commandant Balwant 96641334 |             |
|       |                  |