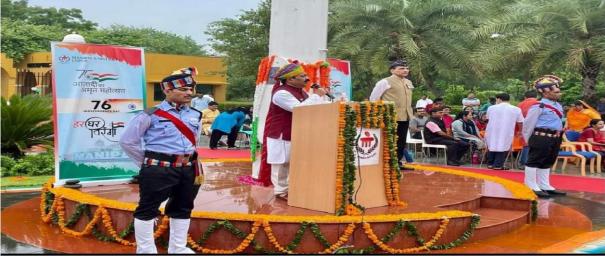

e Event: -

Indian Independence Day is observed as a national holiday throughout the country. It reminds us of the many sacrifices our freedom fighters made for the freedom movement and to get Independence from British rule.

#### 3. Brief Description of The Event: -

To celebrate this event and make it remembered Manipal University Jaipur NCC Air wing Cadets performed a parade in front of the VC Manipal University Jaipur Prof. G.K. Prabhu gave a warm and enthusiastic start to the event. After the parade, great motivational lecture by Prof. G.K. Prabhu . A huge number of Teaching and non-teaching staff came to the event.

The venue of the event was in front of VIP gate Manipal University Jaipur. Selected cadets were to report University at 0730 hrs.

#### 4. Gallery of The Event: -













5. Brochure and Schedule of the Event: -



- 6. Schedule of The Event: -On August 15<sup>th</sup>, 2022 (Monday) from 0900hrs onwards at SMS Stadium Jaipur.
- 7. Attendance of The Event: -

# Attendance of the Event

| S.NO | REG. NO.                      | CADET NAME        | FATHERS NAME             |
|------|-------------------------------|-------------------|--------------------------|
| 1.   | <mark>RJ/20/SWF/278458</mark> | ADITI SINGH       | MR. KIRAN PAL SINGH      |
| 2.   | RJ/20/SWF/278459              | CHETNA KESI       | MR. RAJESH KESI          |
| 3.   | RJ/20/SDF/278462              | DEEPENDRA RATHORE | MR. KUBER SINGH RATHORE  |
| 4.   | RJ/20/SDF/278467              | PAWAN SINGH       | COMMANDANT BALWANT SINGH |





|     |                  |