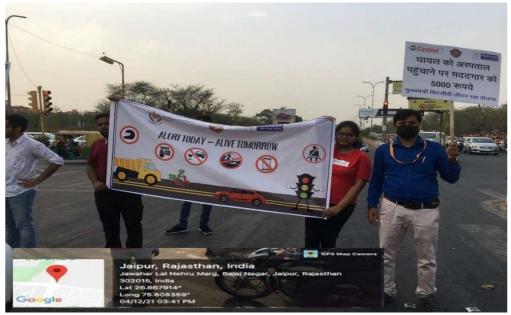

fic signals, road signs etc. In the session, the students interacted with the experts and their doubts were clarified by the experts. Also, it was discussed that why is it important to observe speed limit and driving signals. After the session, the students were divided into groups and they were stationed on three major traffic signals JKK, Fortis and OTS. The students conducted an awareness road show on these traffic signals during red light. They reached out to people and interacted about the significance of road safety. The police department of Jaipur were taking care of the on-road safety of students.



#### 6. Photographs of the event



Image Students of NSS at OTS Circle, JLN Road, Jaipur for Road Safety Rally



Image Students of MUJ making awareness about rod safety to people





Image Road Safety Rally

7. Brochure of the Event:





8. Schedule of the event

The event was conducted on 7<sup>th</sup> May 2022 between 4.00 pm to 6.30 pm.

#### 9. Attendance of the Event Total attendee- 85

| S.NO. | Name of<br>Institution       | Reg. NO.  | Name                      | SEM             | Branch |
|-------|------------------------------|-----------|---------------------------|-----------------|--------|
| 1     | Manipal<br>University Jaipur | 200901017 | SURYANSH VERMA            | 3 <sup>rd</sup> | BBA    |
| 2     | Manipal<br>University Jaipur | 200901028 | PULKIT ARORA              | 3 <sup>rd</sup> | BBA    |
| 3     | Manipal<br>University Jaipur | 200901056 | PREET GOYAL               | 3 <sup>rd</sup> | BBA    |
| 4     | Manipal<br>University Jaipur | 200