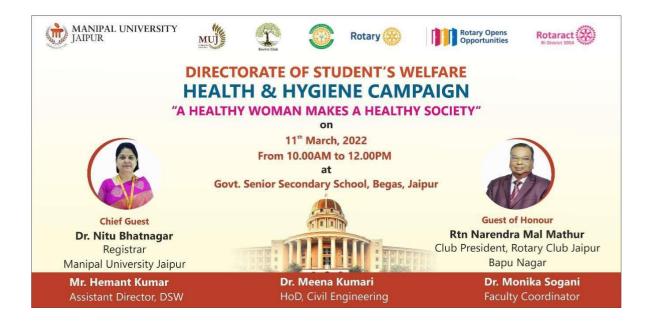

ral Water Lab demonstration by Dr. Monika Sogani, Sanitation and Women Safety – Dr. Meena Kumari Sharma, general awareness given by Mr. N M Mathur Club President Rotary Jaipur and other dignitaries were also given their thought about the Health and Hygiene. A quiz session was organized by Rotarct Green Club MUJ, and prizes were given to the winning students. Director, DSW Prof. A D Vyas, others addressed the students about the issues and significance of Hygiene. The program culminated with a small cultural Program.



6. Photographs of the event with captions: -



Image 1 Students doing interaction with school students



Image 2 Distribution of Pens among school students





Image 3 talk on Water Sanitation



Image 4 Team MUJ and Rotary Club Bapu Nagar



## 7. Brochure of the Event:



#### 8. Schedule of the event: -

March 11<sup>th</sup>, 2022, from 10 AM to 12 PM

| S.No. | Name of the Event                                                                                                        | Duration | Timings            |
|-------|--------------------------------------------------------------------------------------------------------------------------|----------|--------------------|
| 1     | Welcome of : Registrar MUJ, Principal Begas School and Rotary<br>Club officials.                                         | 5 min    | 10:00- 10:05<br>AM |
| 2     | Introduction of the events                                                                                               | 5 min    | 10:05-10:10<br>AM  |
| 3     | Address by Rotary Club Jaipur officials abou