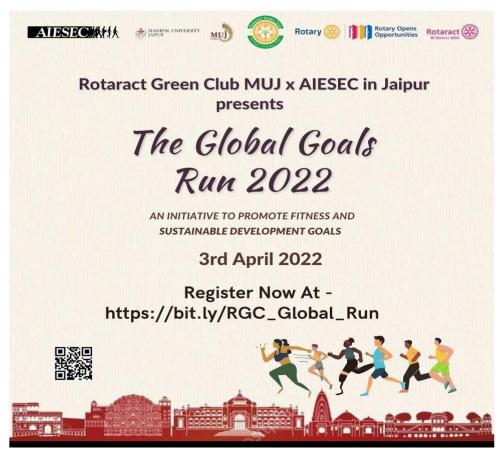

he society.

Venue- Patrika Gate Jaipur Date time:- 3rd April, 5:00 AM Onwards \*Distance Categories : 5km Walkathon -200/-6Km Run 200/-



\*Age criteria:\* 6 years to 80 years Awards for participants:-Participant T-shirt Certificate of participation to all Zumba [Pre Marathon] Yoga [Post Marathon] Trophy and medals to winners Certificate on completion of the Marathon Hydration Refreshments Route support Medical support

6. 3 to 5 photographs of the event or screenshots of the event (if online) with captions





Jawahar Circle Jagatpura, Jaipur, Rajasthan 3020... 26.841742, 75.801392



Fig1. Everyone participating in Zumba



## MANIPAL UNIVERSITY



Fig2. People of age 6 to 80 participating enthusiastically



Fig3. Students awarded with medals



7. Brochure or creative of the event



#### 8. Schedule of the event

The event took place on 3<sup>rd</sup> April 2002, 6 a.m. onwards. It took place at Patrika Gate, Jaipur.

## 9. Attendance of the Event (insert in the document only) Total attendee- 53

| S.NO. | Name           | Age | Contact number | Profession(mention college/school/company/others) |
|-------|----------------|-----|----------------|---------------------------------------------------|
| 1     | Aarushi Tandon | 20  | 9550902570     | College                                           |
| 2     | Yasha Jain     | 21  | 9407882300     | College                                           |
| 3     | Vitika         | 18  | 9316194084     | college                                           |



| 4  | PRATHAM MAHESH<br>HARIANI | 19 | 9987230216 | Collegee