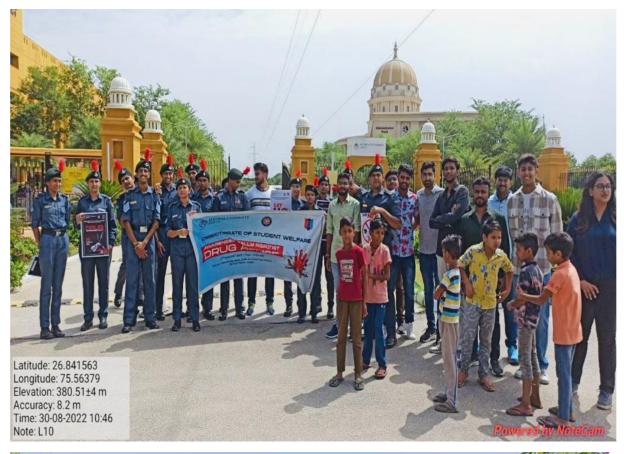

lly was carried out.

**Preventive and Remedial Measures**. There are certain preventive and remedial measures for dealing with the problem of drug abuse.

(a) The Government must use all the media to propagate against the habit of drug-taking.

(b) Voluntary organizations should pay more attention to instructing addicts on how to give up the vice to bring them to the mainstream of public life without shame or sorrow.

(c) Physicians should teach them how to prevent and avoid evil and how to lead a normal healthy life.

(d) Parents should pay more care, attention, and love to their sons and daughters.

(e) Reading moral and religious books is also helpful to addicts.

(f) The police must act fearlessly to act against the people involved in drug traffic.





## 4. Gallery of The Event: -

























**5.** Brochure and Schedule of the Event: -







## 6. Schedule of The Event: -

On August 30th, 2022 (Tuesday ) from 10:00 hrs onwards at MUJ Gate.

# 7. Attendance of The Event: -

Total attendee-40 (24 NCC Cadets and other)

# Cadets Of III Year

| S.No. | Reg. no.         | Cadet Name        | Fathers Name                | Contact No. |
|-------|------------------|-------------------|-----------------------------|-------------|
| 1.    | RJ/20/SWF/278459 | Chetna Kesi       | Mr. Rajesh Kesi             | 7976025515  |
| 2.    | RJ/20/SDF/278462 | Deependra Rathore | Mr. Kubersingh Rathore      | 6350086651  |
| 3.    | RJ/20/SDF/278466 | Parth C. Mahajan  | Wg Cdr. C.Y. Mahajan        | 9067206779  |
| 4.    | RJ/20/SDF/278467 | Pawan Singh       | Commandan