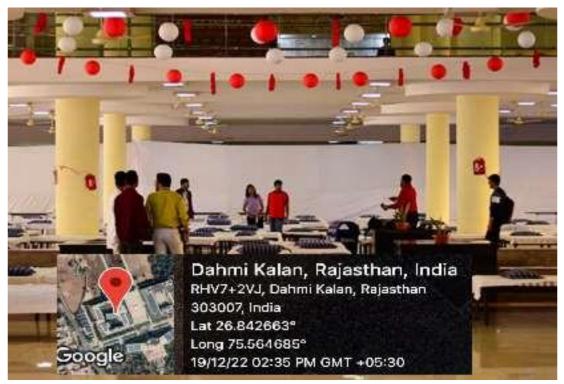

Image 6 Army Hospital desk for collecting blood donation

Image 7 Blood Donation venue