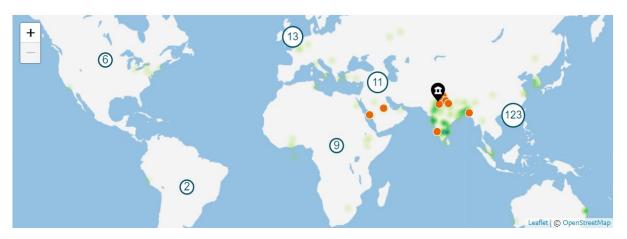

| 27.5% | 58                  | 535       | 9.2                          | 1.93                              |
|                                  | Only national collaboration                              | 37.9% | 80                  | 767       | 9.6                          | 1.20                              |
|                                  | <ul> <li>Only institutional<br/>collaboration</li> </ul> | 31.8% | 67                  | 201       | 3.0                          | 0.76                              |
|                                  | <ul> <li>Single authorship (no collaboration)</li> </ul> | 2.8%  | 6                   | 1         | 0.2                          | 0.15                              |

### • Collaboration spread over the world (Source- SciVal)







### • Number of Collaborations country wise along with publication count (Source-SciVal)

| Sr. |                      | Count of       |
|-----|----------------------|----------------|
| No  | Row Labels           | Institution ID |
| 1   | Australia            | 9              |
| 2   | Bangladesh           | 5              |
| 3   | Bhutan               | 1              |
| 4   | Brazil               | 1              |
| 5   | Chile                | 1              |
| 6   | China                | 5              |
| 7   | Czech Republic       | 1              |
| 8   | Denmark              | 1              |
| 9   | Egypt                | 2              |
| 10  | Ethiopia             | 4              |
| 11  | France               | 2              |
| 12  | Germany              |