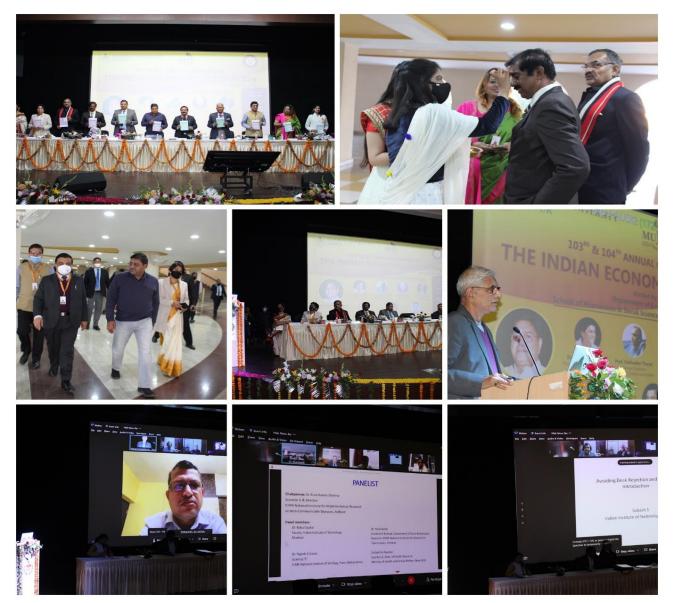

# Manipal University Jaipur in Shaping Sustainable Development Goals (SDGs) Policy-A Collaborative Approach

Manipal University Jaipur possesses a wealth of resources, knowledge, and intellectual capacity, positioning them as essential contributors to the formulation of policies addressing SDGs. Its involvement encompasses various crucial phases, starting from the identification of prevalent problems and challenges. Through robust research initiatives and academic expertise, Manipal University Jaipur plays a fundamental role in identifying key issues and hurdles that impede progress towards sustainable development. This involves conducting comprehensive studies, engaging interdisciplinary teams, and leveraging diverse perspectives to assess the root causes of problems.

Once challenges are identified, Manipal University Jaipur aids in developing policies and strategies. Its input is invaluable in crafting evidence-based solutions, leveraging datadriven insights, and academic research to formulate comprehensive policies aimed at tackling the identified issues. Manipal University Jaipur fosters an environment conducive to innovation, allowing for the development of novel approaches and strategies that address these challenges effectively. Its academic and research communities often serve as think tanks, contributing innovative solutions to complex problems. Manipal University Jaipur tries to excel in modeling probable futures with and without interventions. By employing sophisticated tools and analytical methods, the institutions simulate the potential impact of policy implementations, providing invaluable foresight into the efficacy of proposed solutions. This modeling facilitates evidence-based decision-making and helps policymakers understand the potential consequences of their actions.

Manipal University Jaipur often collaborates closely with governments and nongovernmental organizations to track the progress of implemented policies, assessing their impact on society and the environment. Through comprehensive data collection, analysis, and evaluation, Manipal University Jaipur contributes to evidence-based assessments, enabling policymakers to make informed adjustments and refine strategies. Manipal University Jaipur is catalyst for adaptive management. Its continuous research, feedback mechanisms, and analysis allow for the adaptation and fine-tuning of policies in response to changing circumstances. This adaptability is crucial in ensuring the efficacy and relevance of policies over time.

The synergy between Manipal University Jaipur, governments, and non-governmental organizations is key to achieving the SDGs. Collaborative partnerships create a platform

for a diverse array of stakeholders to pool resources, knowledge, and expertise. Through these partnerships, the collective intelligence of academia, government, and civil society can be harnessed to address the multifaceted challenges posed by sustainable development. The involvement of Manipal University Jaipur in SDG policy development signifies a paradigm shift in the role of higher education institutions. It has transformed into dynamic entities that disseminate knowledge and actively contribute to shaping the future through policy formulation, implementation, and evaluation. The contributions stand as a testament to the vital role of academia in fostering sustainable development and a better world for future generations.