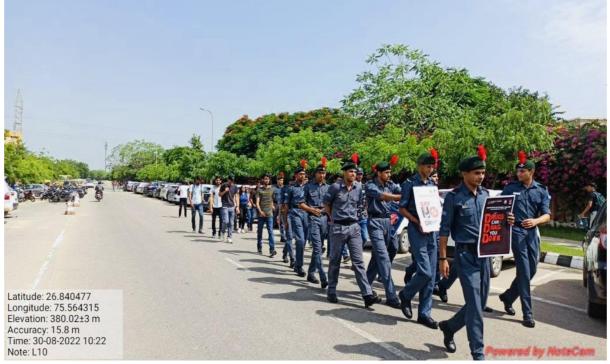

**Preventive and Remedial Measures**. There are certain preventive and remedial measures for dealing with the problem of drug abuse.

(a) The Government must use all the media to propagate against the habit of drug-taking.

(b) Voluntary organizations should pay more attention to instructing addicts on how to give up the vice to bring them to the mainstream of public life without shame or sorrow.

(c) Physicians should teach them how to prevent and avoid evil and how to lead a normal healthy life.

(d) Parents should pay more care, attention, and love to their sons and daughters.

(e) Reading moral and religious books is also helpful to addicts.

(f) The police must act fearlessly to act against the people involved in drug traffic.





## 4. Gallery of The Event: -

























**5.** Brochure and Schedule of the Event: -







## 6. Schedule of The Event: -

On August 30th, 2022 (Tuesday ) from 10:00 hrs onwards at MUJ Gate.

# 7. Attendance of The Event: -

Total attendee-40 (24 NCC Cadets and other)

# Cadets Of III Year

| S.No. | Reg. no.         | Cadet Name        | Fathers Name                | Contact No. |
|-------|------------------|-------------------|-----------------------------|-------------|
| 1.    | RJ/20/SWF/278459 | Chetna Kesi       | Mr. Rajesh Kesi             | 7976025515  |
| 2.    | RJ/20/SDF/278462 | Deependra Rathore | Mr. Kubersingh Rathore      | 6350086651  |
| 3.    | RJ/20/SDF/278466 | Parth C. Mahajan  | Wg Cdr. C.Y. Mahajan        | 9067206779  |
| 4.    | RJ/20/SDF/278467 | Pawan Singh       | Commandant Balwant 96641334 |