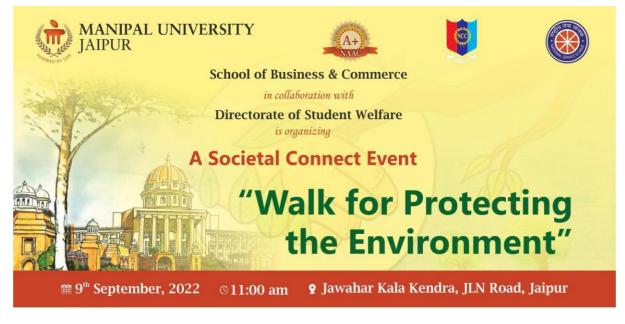

# DIRECTORATE OF STUDENT'S WELFARE

# **Society Connect**

(Rotaract Club)

Presents

# **BLOOD DONATION CAMP 2022**

Date of Event: 21st November 2022

Time: 9am onwards

Venue: Old Mess, Manipal University Jaipur