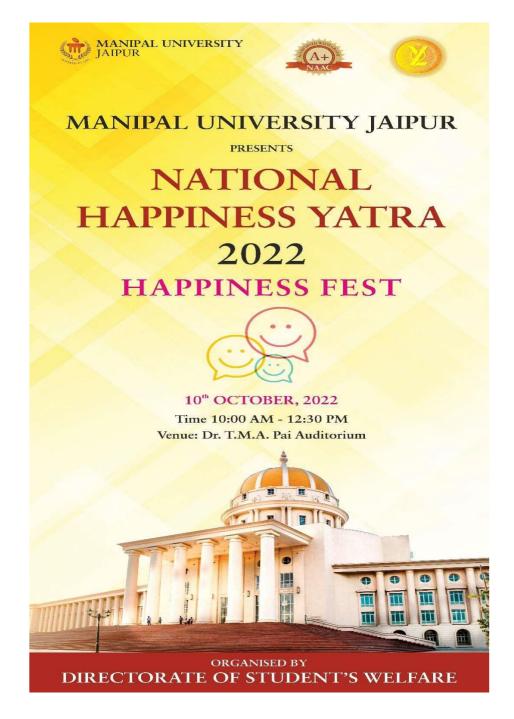

ational Happiness Yatra' covering all states of India with an objective to drive engagement and adoption of happiness. So, we intend to organize a "Happiness Fest" at our MUJ campus. Foremost, in association with the UN, our university is announced as the "REGIONAL NODAL HAPPINESS CENTER". So, all are invited to be a part of "NATIONAL HAPPINESS YATRA – Happiness Fest" at MUJ On 10th of Oct 2022, Monday from 10:00 AM- 12:30 PM.



6. Photographs of the event with captions: -



Image Mr Yogesh addressing the gathering of student



Image Dr. Prabhu, President of MUJ Addressing the Students





Image YOL team with Dr. G K Prabhu and DSW team



Image Students at the National Happiness yatra





Image Group Photograph of Team YOL with MUJ Students and DSW Team



7. Brochure of the Event:





#### 8. Schedule of the event: -

| S.NO. | Event Proceeding                                                                                   | Time                |
|-------|----------------------------------------------------------------------------------------------------|---------------------|
| 1     | Introduction by Yogi on Happiness                                                                  | 10.00 AM - 1030 AM  |
| 2     | Happiness Six Sigma, blockchain, and happiness<br>token - explain the concept of the Happiness App | 1030 AM - 11. 30 AM |
| 3     | Ambassador selection and distribution of Happiness stones                                          | 11.35 AM - 11.50 AM |
| 4     | Address by Prof. A D Vyas Director, DSW