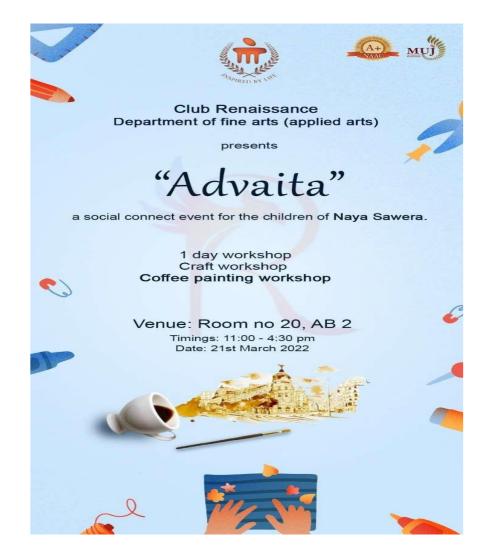

# **Society Connect**

(Rotaract Club)

Presents

# **BLOOD DONATION CAMP 2022**

Date of Event: 21st November 2022

Time: 9am onwards

Venue: Old Mess, Manipal University Jaipur