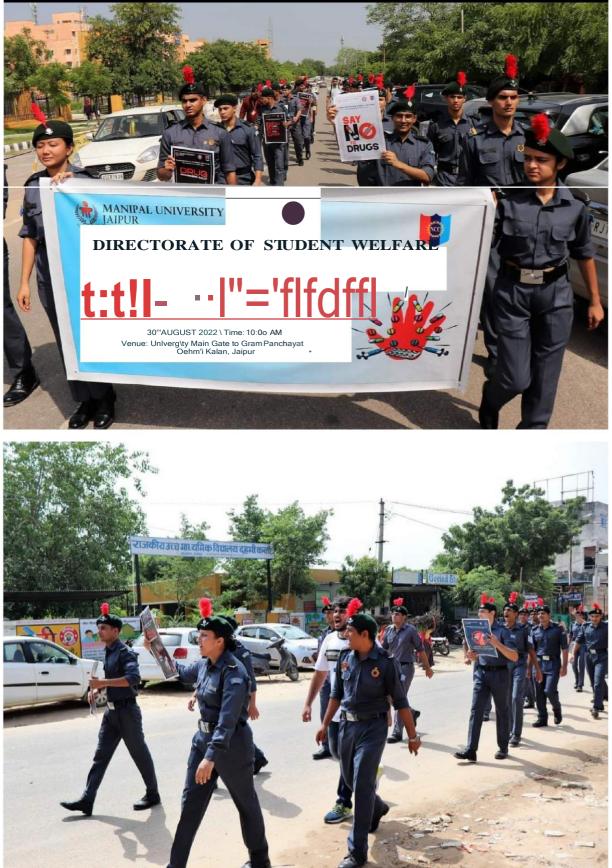

out.

**Preventive and Remedial Measures**. There are certain preventive and remedial measures for dealing with the problem of drug abuse.

(a) The Government must use all the media to propagate against the habit of drug-taking.

(b) Voluntary organizations should pay more attention to instructing addicts on how to give up the vice to bring them to the mainstream of public life without shame or sorrow.

(c) Physicians should teach them how to prevent and avoid evil and how to lead a normal healthy life.

(d) Parents should pay more care, attention, and love to their sons and daughters.

(e) Reading moral and religious books is also helpful to addicts.

(f) The police must act fearlessly to act against the people involved in drug traffic.





## 4. Gallery of The Event: -

























**5.** Brochure and Schedule of the Event: -







## 6. Schedule of The Event: -

On August 30th, 2022 (Tuesday ) from 10:00 hrs onwards at MUJ Gate.

# 7. Attendance of The Event: -

Total attendee-40 (24 NCC Cadets and other)

# Cadets Of III Year

| S.No. | Reg. no.         | Cadet Name        | Fathers Name                | Contact No. |
|-------|------------------|-------------------|-----------------------------|-------------|
| 1.    | RJ/20/SWF/278459 | Chetna Kesi       | Mr. Rajesh Kesi             | 7976025515  |
| 2.    | RJ/20/SDF/278462 | Deependra Rathore | Mr. Kubersingh Rathore      | 6350086651  |
| 3.    | RJ/20/SDF/278466 | Parth C. Mahajan  | Wg Cdr. C.Y. Mahajan        | 9067206779  |
| 4.    | RJ/20/SDF/278467 | Pawan Singh       | Commandant Balwant 966413