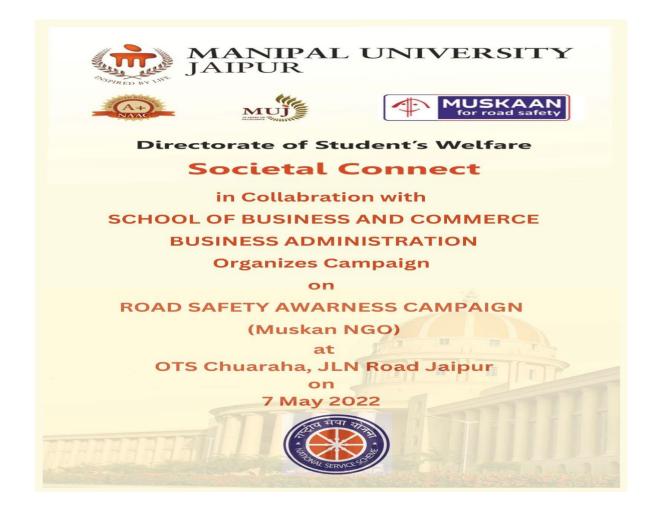

# DIRECTORATE OF STUDENT'S WELFARE

# **Society Connect**

(Rotaract Club)

Presents

# **BLOOD DONATION CAMP 2022**

Date of Event: 21st November 2022

Time: 9am onwards

Venue: Old Mess, Manipal University Jaipur