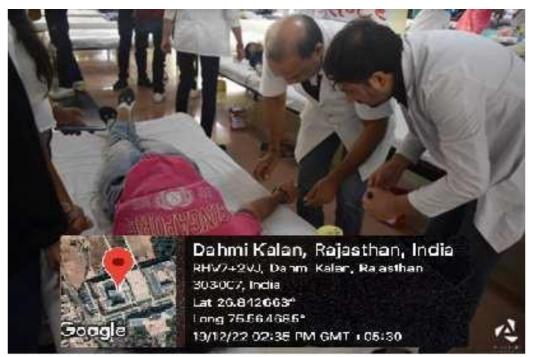

# **BLOOD DONATION CAMP 2022**

Date of Event: 21st November 2022

Time: 9am onwards

Venue: Old Mess, Manipal University Jaipur

### 4. Brief Description of the Event

Blood Donation Camp 2022 - Rotaract Club, MUJ organized the event along with DSW wherein students and faculty from MUJ came to donate blood to various hospitals. It was a sight to remember, that so many people were willing to help someone and gift someone another life. The beds and arrangements were done by the club and various hospitals were given specific locations to set up their camp. All working committees coordinated with the hospitals and carried out the event smoothly getting donations. Those who donated were given refreshments, a gift, and a certificate. The event created a sense of togetherness and unity for humanity.

# 5. Brochure or creative of the event (as per MUJ brand guidelines)

Image 1 Preparation of Hospitals

Image 2 Student donating blood

Image 3 Hospital Teams

Image 4 Registrar Madam briefing Doordarshan Jaipur about Blood Donation camp at MUJ