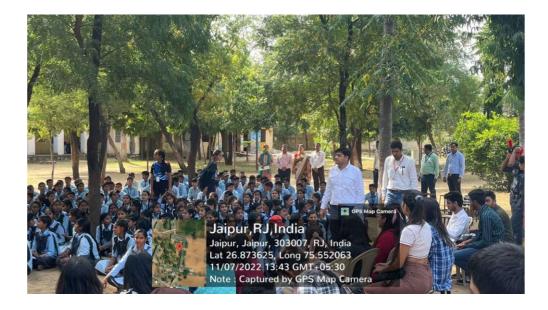

backgrounds could exchange ideas and form meaningful, lifelong friendships.

Over time, Rotary's reach and vision gradually extended to humanitarian service. Members have a long track record of addressing challenges in their communities and around the world.

#### 5. Brief Description of the event: -

The event was conducted for the students of Government Senior Secondary School, Begas where their knowledge in Sports was tested. The students of the school were also involved in word and picture games. Best performing students from each class were given prizes. The students of Department of Literatures, Languages and Cultural Studies were involved in conducting the entire program along with faculty members from the department and NCC cadets.



6. Photographs of the event with captions: -



Image 1: Students involved in games and activities



Image 2: Faculty Members, Students of Department of Languages, Literatures and Cultural Studies with the students and staff members of School.



7. Brochure of the Event: -







### **Directorate of Student's Welfare**

In Collaboration with Department of Literatures, Languages and Cultural Studies DSW Sports & NCC (MUJ)

Presents Samanya Gyan Pratiyogita on Sports

> Date: 8th November 2022 (Tuesday) Time: 12 noon Onwards

#### **Convenors:**

Prof. Priyanka Chaudhary, Head, DoLLCS Dr. Arun Kumar Poonia, Assistant Professor, DoLLCS Dr. Rina Poonia, Deputy Director - Sports, DSW (MUJ) Mr. Sanjeev Sharma, NCC Officer, DSW (MUJ)

- 8. Schedule of the event: -On November 7th, 2022 (Monday) from 12 PM onwards
- **9.** Attendance of the