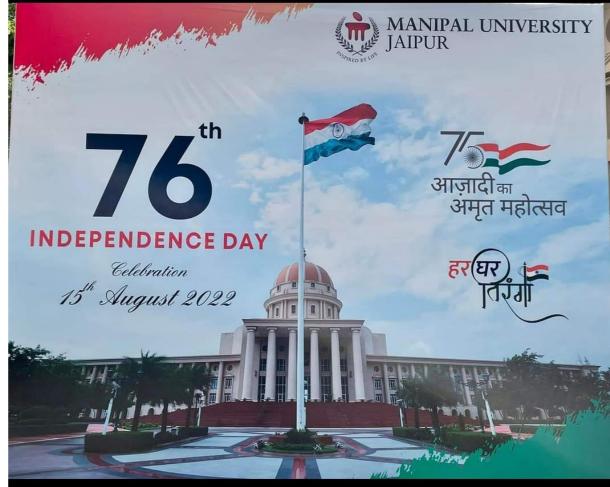

as a national holiday throughout the country. It reminds us of the many sacrifices our freedom fighters made for the freedom movement and to get Independence from British rule.

#### 3. Brief Description of The Event: -

To celebrate this event and make it remembered Manipal University Jaipur NCC Air wing Cadets performed a parade in front of the VC Manipal University Jaipur Prof. G.K. Prabhu gave a warm and enthusiastic start to the event. After the parade, great motivational lecture by Prof. G.K. Prabhu . A huge number of Teaching and non-teaching staff came to the event.

The venue of the event was in front of VIP gate Manipal University Jaipur. Selected cadets were to report University at 0730 hrs.

#### 4. Gallery of The Event: -













5. Brochure and Schedule of the Event: -



- 6. Schedule of The Event: -On August 15<sup>th</sup>, 2022 (Monday) from 0900hrs onwards at SMS Stadium Jaipur.
- 7. Attendance of The Event: -

# Attendance of the Event

| S.NO | REG. NO.                      | CADET NAME        | FATHERS NAME             |
|------|-------------------------------|-------------------|--------------------------|
| 1.   | <mark>RJ/20/SWF/278458</mark> | ADITI SINGH       | MR. KIRAN PAL SINGH      |
| 2.   | RJ/20/SWF/278459              | CHETNA KESI       | MR. RAJESH KESI          |
| 3.   | RJ/20/SDF/278462              | DEEPENDRA RATHORE | MR. KUBER SINGH RATHORE  |
| 4.   | RJ/20/SDF/278467              | PAWAN SINGH       | COMMANDANT BALWANT SINGH |





|     |                  |                        | the other product   |
|-----|----------