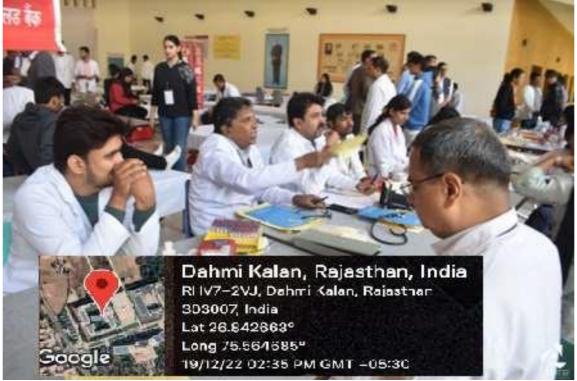

# 5. Brochure or creative of the event (as per MUJ brand guidelines)

Image 1 Preparation of Hospitals

Image 2 Student donating blood

Image 3 Hospital Teams

Image 4 Registrar Madam briefing Doordarshan Jaipur about Blood Donation camp at MUJ