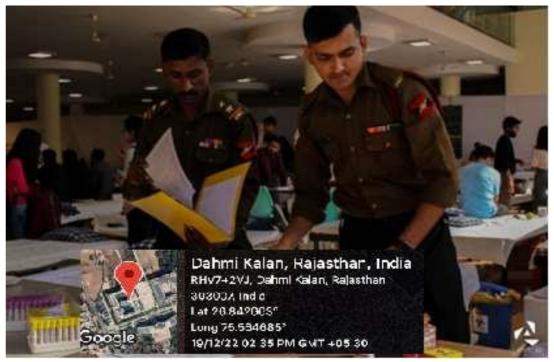

Image 6 Army Hospital desk for collecting blood donation

Image 7 Blood Donation venue