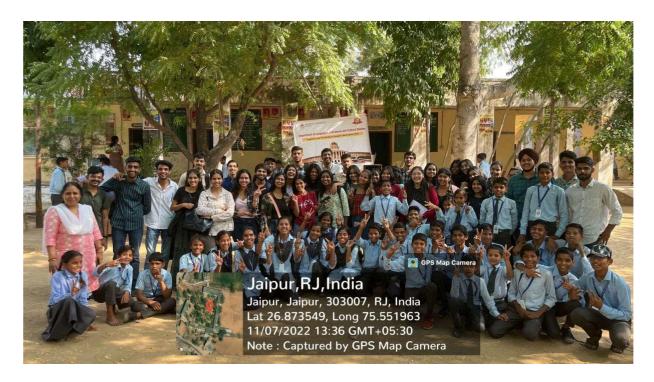

lifelong friendships.

Over time, Rotary's reach and vision gradually extended to humanitarian service. Members have a long track record of addressing challenges in their communities and around the world.

#### 5. Brief Description of the event: -

The event was conducted for the students of Government Senior Secondary School, Begas where their knowledge in Sports was tested. The students of the school were also involved in word and picture games. Best performing students from each class were given prizes. The students of Department of Literatures, Languages and Cultural Studies were involved in conducting the entire program along with faculty members from the department and NCC cadets.



6. Photographs of the event with captions: -



Image 1: Students involved in games and activities



Image 2: Faculty Members, Students of Department of Languages, Literatures and Cultural Studies with the students and staff members of School.



7. Brochure of the Event: -







### **Directorate of Student's Welfare**

In Collaboration with Department of Literatures, Languages and Cultural Studies DSW Sports & NCC (MUJ)

Presents Samanya Gyan Pratiyogita on Sports

> Date: 8th November 2022 (Tuesday) Time: 12 noon Onwards

#### **Convenors:**

Prof. Priyanka Chaudhary, Head, DoLLCS Dr. Arun Kumar Poonia, Assistant Professor, DoLLCS Dr. Rina Poonia, Deputy Director - Sports, DSW (MUJ) Mr. Sanjeev Sharma, NCC Officer, DSW (MUJ)

- 8. Schedule of the event: -On November 7th, 2022 (Monday) from 12 PM onwards
- **9.** Attendance of the Event: 50 students from DoLLCS, 4 NCC cadets, Dr. Rin