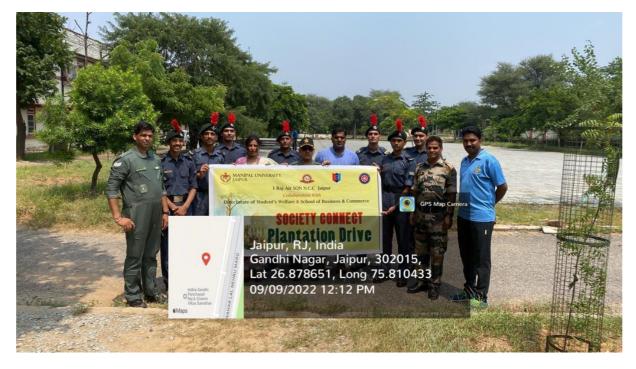

otecting the environment.
- Providing MUJ students exposure to the society around them through such societal connect activities as a rally for protecting the environment.

# 3. Beneficiaries of the Event: -

The event was conducted for all NCC cadets, students, and faculty members at NCC Complex, Jaipur.

# 4. Brief Description of the event: -

This event involved a general awareness of protecting the environment. Commanding Officer 1 Raj Air SQN NCC Jaipur Group Captain Neeraj Amba, School Of Business & Commerce, Director of sports Dr.Reena Poonia, ANO Sanjeev Sharma, PI Staff, faculty Member of School Of Business & Commerce, CO Group Captain Neeraj Amba, addressed the cadets & students about the importance of protecting the environment.





# 5. Photographs of the Event :-















**6.** Brochure and Schedule of the Event: -



# 7. Schedule of the event:-

On September 9<sup>th</sup>, 2022 (Friday) from 11 AM onwards





# 8. Attendance of the Event: Total attendee-70 (21 NCC Cadets and others)

# Attendance of the Event

| S.NO | REG. NO.                      | CADET NAMEFATHERS NAME |                          |
|------|-------------------------------|------------------------|--------------------------|
| 1.   | RJ/20/SWF/278458              | ADITI SINGH            | MR. KIRAN PAL SINGH      |
| 2.   | <mark>RJ/20/SWF/278459</mark> | CHETNA KESI            | MR. RAJESH KESI          |
| 3.   | RJ/20/SDF/278462              | DEEPENDRA RATHORE      | MR. KUBER SINGH RATHORE  |
| 4.   | RJ/20/SDF/278463              | HONEY PADIYAR          | MR. PRITESH PADIYAR