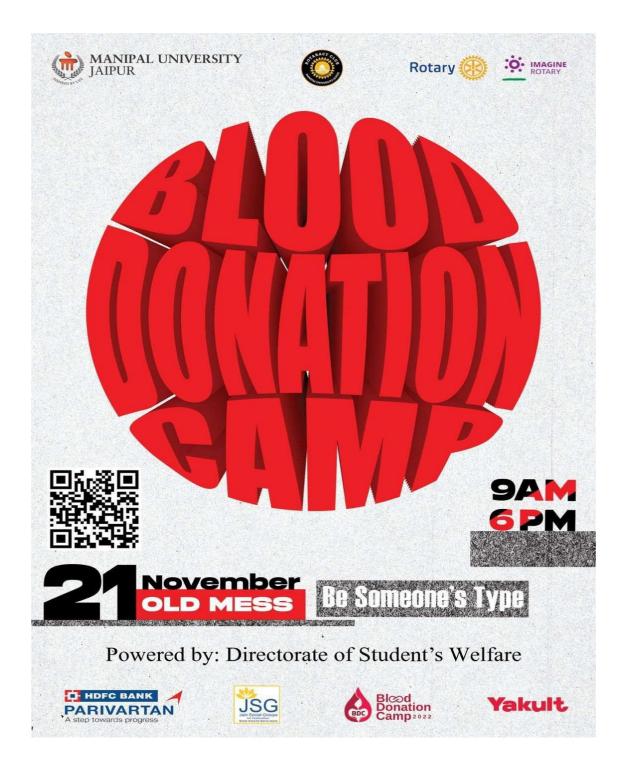

# **BLOOD DONATION CAMP 2022**

Date of Event: 21st November 2022

Time: 9am onwards

Venue: Old Mess, Manipal University Jaipur

### 4. Brief Description of the Event

Blood Donation Camp 2022 - Rotaract Club, MUJ organized the event along with DSW wherein students and faculty from MUJ came to donate blood to various hospitals. It was a sight to remember, that so many people were willing to help someone and gift someone another life. The beds and arrangements were done by the club and various hospitals were given specific locations to set up their camp. All working committees coordinated with the hospitals and carried out the event smoothly getting donations. Those who donated were given refreshments, a gift, and a certificate. The event created a sense of togetherness and unity for humanity.

# 5. Brochure or creative of the event (as per MUJ brand guidelines)

Image 1 Preparation of Hospitals

Image 2 Student donating blood

Image 3 Hospital Teams

Image 4 Registrar Madam briefing Doordarshan Jaipur about Blood Donation camp at MUJ