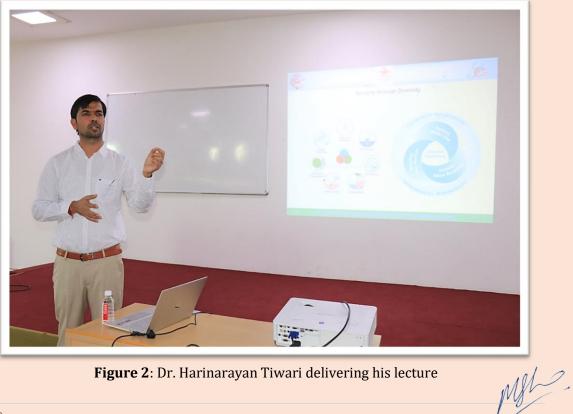

rmally introduced Dr. Harinarain Tiwari (Managing Director, Floodkon Consultants LLP Noida India) with brief discussion on Dr. Tiwari's credentials and achievement and experience. After his very fruitful speech and discussion with attendees, Dr. Tiwari expressed his gratitude for the august gathering.

HoD (Civil)

The vote of thanks was expressed by Dr. Meena Kumari Sharma. The entire event was smoothly conducted by a PhD Scholar. Ms. Shweta Kodihal.

Esteemed dignitaries and attending faculty members heaped praise for the successful organization of the event that would boost the morale of the participating students and shared the knowledge on the topic of "Water security and sustainable infrastructure".

Images



Figure 1: Attendees in the seminar at Room No 307 AB1 during the lecture



Figure 2: Dr. Harinarayan Tiwari delivering his lecture

gri



Figure 3: Dr. Harinarayan Tiwari interacting to Civil Engineering students



Figure 4: Attendees listening to Dr. Harinarayan Tiwari

Mgt.



gri



**Figure 5**: Esteemed guest signing an MoU with MUJ jointly managed by E-Cell and Department of Civil Engineering



**Figure 6**: Visit of the esteemed guest the Registrar MUJ for MoU signing ceremony with MUJ jointly managed by E-Cell and Department of Civil Engineering

Mgh-

## Circulation Email from MUJ Exchadmin to MUJ Faculty community for the event announcement

Invitation for Industry Expert Lecture\_- Dr. Harinarayan Tiwari on 8th November 2022 from 12.15 PM to 2.00 PM

Exchadmin [MU - Jaipur] <exchadmin@jaipur.manipal.edu> Mon 07-11-2022 14:13 To: MUJ Faculty <muj.f