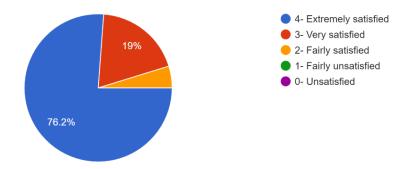

## 8. Attendance of the Event

List of the attendees (donors) and participants (working teams) in the event 1684 students participated as donors and 242 students volunteered to work for the camp and help organize. Total 1926