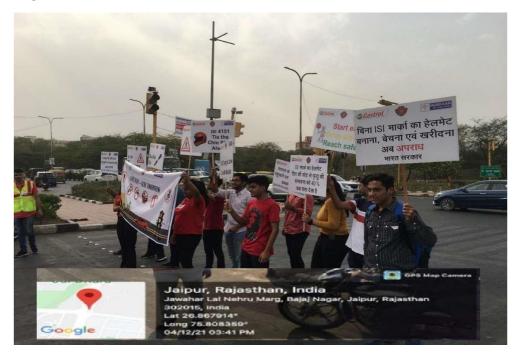

the event, the experts conducted a session for the students in which they discussed various road safety measures like wearing helmet, seat belt, traffic signals, road signs etc. In the session, the students interacted with the experts and their doubts were clarified by the experts. Also, it was discussed that why is it important to observe speed limit and driving signals. After the session, the students were divided into groups and they were stationed on three major traffic signals JKK, Fortis and OTS. The students conducted an awareness road show on these traffic signals during red light. They reached out to people and interacted about the significance of road safety. The police department of Jaipur were taking care of the on-road safety of students.



#### 6. Photographs of the event



Image Students of NSS at OTS Circle, JLN Road, Jaipur for Road Safety Rally



Image Students of MUJ making awareness about rod safety to people





Image Road Safety Rally

7. Brochure of the Event:





8. Schedule of the event

The event was conducted on 7<sup>th</sup> May 2022 between 4.00 pm to 6.30 pm.

#### 9. Attendance of the Event Total attendee- 85

| S.NO. | Name of<br>Institution       | Reg. NO.  | Name                      | SEM             | Branch |
|-------|------------------------------|-----------|---------------------------|-----------------|--------|
| 1     | Manipal<br>University Jaipur | 200901017 | SURYANSH VERMA            | 3 <sup>rd</sup> | BBA    |
| 2     | Manipal<br>University Jaipur | 200901028 | PULKIT ARORA              | 3 <sup>rd</sup> | BBA    |
|