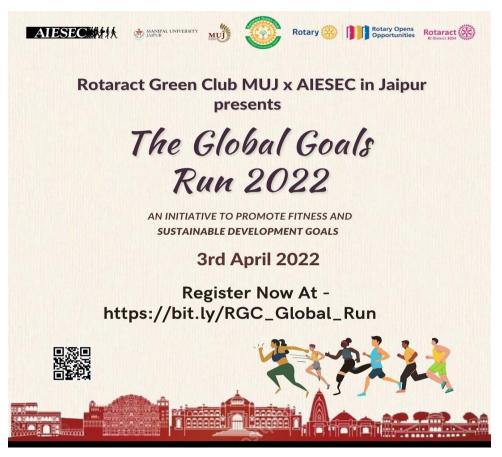

PARTNERSHIPS

FOR THE GOALS

SDG 17 Manipal University admits that only through collaboration can we achieve Global Goals. To promote creative technical growth, fair trade, and market access, particularly for developing nations, international investments and support are required. Manipal University Jaipur realizes that collaboration and partnership, both locally and internationally, hold a key role to improve the quality of education, research, and service. It also provides an enormous number of opportunities for students and staff, with research opportunities and funding not to mention giving opportunities for international experiences, including study abroad programs and staff exchanges. Manipal University Jaipur has signed 46 Industrial MoUs to ensure sustainable development Goals for humanity and mankind.