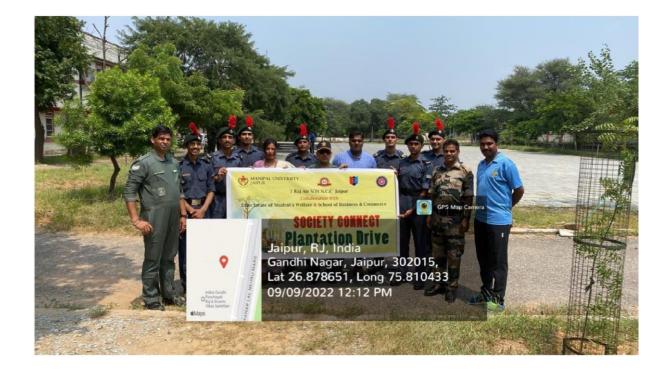

# DIRECTORATE OF STUDENT'S WELFARE

# **Society Connect**

(Rotaract Club)

Presents

# **BLOOD DONATION CAMP 2022**

Date of Event: 21st November 2022

Time: 9am onwards

Venue: Old Mess, Manipal University Jaipur