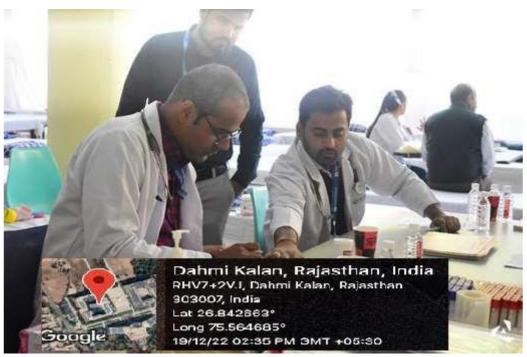

# **BLOOD DONATION CAMP 2022**

Date of Event: 21st November 2022

Time: 9am onwards

Venue: Old Mess, Manipal University Jaipur

### 4. Brief Description of the Event

Blood Donation Camp 2022 - Rotaract Club, MUJ organized the event along with DSW wherein students and faculty from MUJ came to donate blood to various hospitals. It was a sight to remember, that so many people were willing to help someone and gift someone another life. The beds and arrangements were done by the club and various hospitals were given specific locations to set up their camp. All working committees coordinated with the hospitals and carried out the event smoothly getting donations. Those who donated were given refreshments, a gift, and a certificate. The event created a sense of togetherness and unity for humanity.

# 5. Brochure or creative of the event (as per MUJ brand guidelines)

Image 1 Preparation of Hospitals

Image 2 Student donating blood

Image 3 Hospital Teams

Image 4 Registrar Madam briefing Doordarshan Jaipur about Blood Donation camp at MUJ