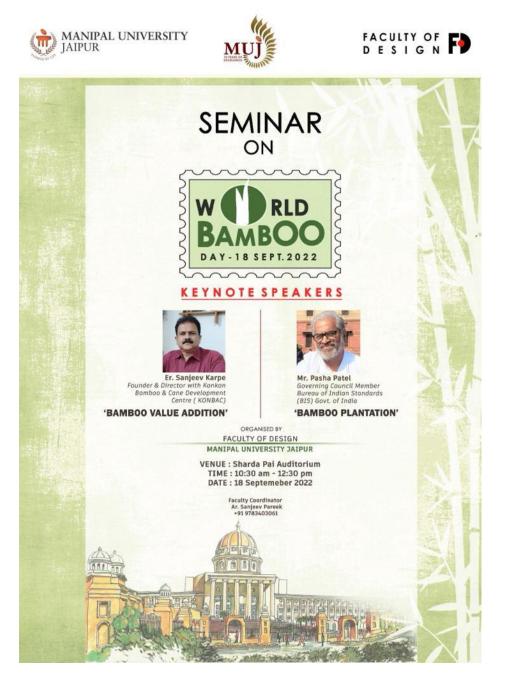

ल युन्विसिंटी के प्रेसिडेंट प्रो. (डी.) जीके प्रमु ने कहा कि मणिपाल युन्विसिंटी वयपुर वास को खेती के लिए किसानों को मद्द करेंगी। माणिपाल युनिवासिंटी वयपुर पार्प्सओं के माणवम से रहा । नदराक प्रा. सपथ कु विभाग प्रमुख प्रो. अनंत कुम सुनंदा कपूर, स्नेह सिंह और अ ने भी प्रमुख भूमिका निभाई शिक्षक आकिटेक्ट संजीव पारि ज्ञपित किया छात्रा मान्या जंजावव किया.



#### 7. Images



1. Inaugural Address by Prof. (Dr.) Madhura Yadav, Dean, FoD



2. Introductory Lecture by Key note speaker-Mr. Pasha Patel and Mr. Sanjeev Shashikant Karpe





- 3. Sharing experience by Honarable Prof G.K.Prabhu President MUJ
- 4.. Discussion session with Farmers & Peoples representatives



5. Greetings to key note speakers









6. Bamboo plantation ceremony near S.T.P. at MUJ Campus

#### 8. Brochure of the event:





#### 9. Schedule of the event

| S.No. | Description                                                                                                                                           | Time        |
|-------|-------------------------------------------------------------------------------------------------------------------------------------------------------|-------------|
| 1     | Introduction & welcome note by Manya Sharma Student council president                                                                                 | 10.30 AM    |
| 2     | Presentation of Bouquet to Mr. Sanjeev Shashikant Karpe and Mr. Pasha Patel by Prof (Dr.) Madhura Yadav and Prof (Dr.) Sampath kumar Padmanabha Jinka | 10.35 AM    |
| 3     | Welcome Address by -Prof (Dr.) Madhura Yadav, Dean