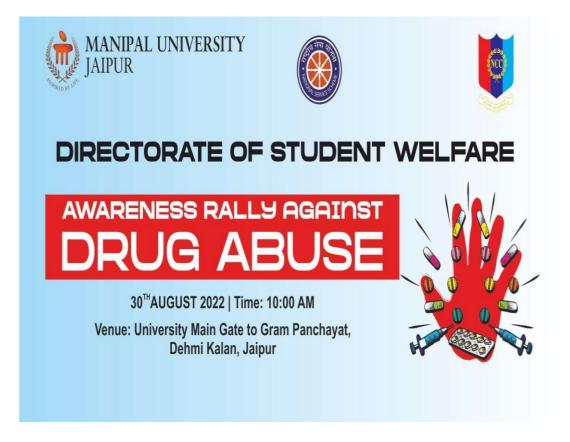

PARTNERSHIPS

FOR THE GOALS

SDG 17 Manipal University admits that only through collaboration can we achieve Global Goals. To promote creative technical growth, fair trade, and market access, particularly for developing nations, international investments and support are required. Manipal University Jaipur realizes that collaboration and partnership, both locally and internationally, hold a key role to improve the quality of education, research, and service. It also provides an enormous number of opportunities for students and staff, with research opportunities and funding not to mention giving opportunities for international experiences, including study abroad programs and staff exchanges. Manipal University Jaipur has signed 46 Industrial MoUs to ensure sustainable development Goals for humanity and mankind.