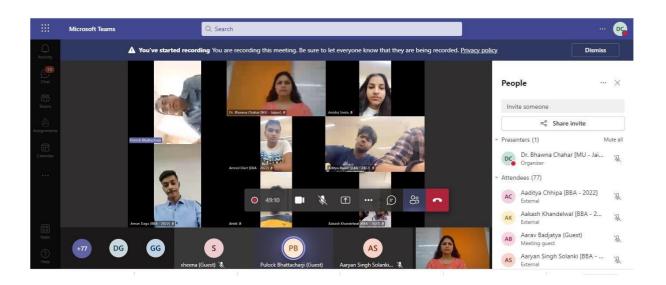

# Webinar on 'Afghanistan Crisis And India's Outreach To Central Asia'

Online event

DATE: 18th February 2022

### **Introduction of the Event**

The webinar on 'Afghanistan Crisis And India's Outreach To Central Asia' was held on 18th February, 2022 on Google Meet from 12.00pm to 1.00pm.

The speaker was Dr. Prashant Chaudhary, author of Retail Marketing In The Modern Age, content reviewer for Wiley and Sage, works with SSPU in Pune.

# **Brief Description of the event**

The session began with an introductory speech by the President of IRC, Kanishka Kansal. The faculty coordinator of IRC, Dr. Radhika Mohan Gupta introduced the speaker, Dr. Prashant Chaudhary. The speaker was also welcomed by Prof. Mani Sachdev, professor of Philosophy from the Department of Arts.

Dr. Prashant Chaudhary then began his lecture on the topic. The session lasted an hour, giving an overview of the Afghanistan crisis and India's relationship with other South Asian countries. He explained the topic using a power point presentation, after which there was a round of questions from the attendees.