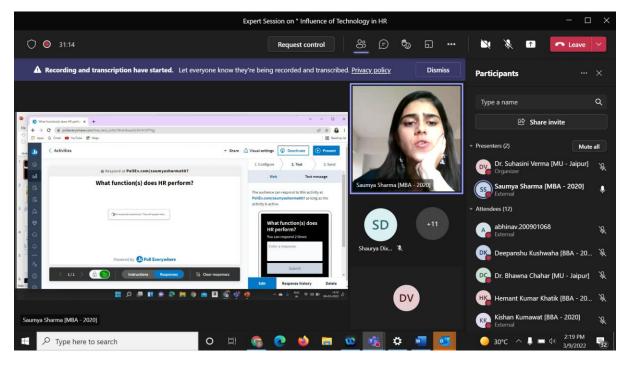

## 4. Details of the Guests

Ms. Saumya Sharma is CRM Functional consultant in Tata technologies. Did internship at RBI IN HR department. She has completed her MBA from TAPMI School of Business with specialization in HR and Mgt of technology in 2020 and Bachelor of Business Administration in 2020 from Manipal University Jaipur.

# 5. Brief Description of the event

The rapid development of technology has disrupted the way businesses were managed in the past. The speaker discussed how technology has influenced HR processes