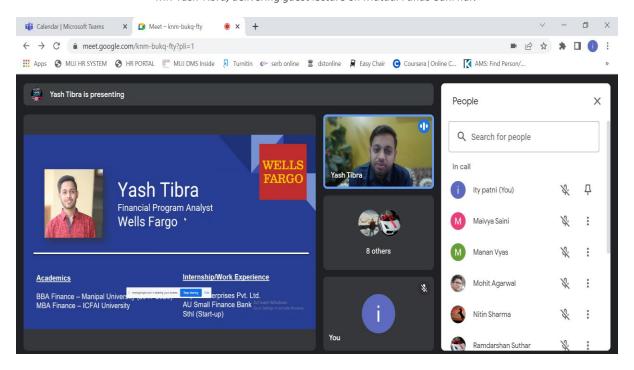

# 4. Details of the Guest

Mr. Yash Tibra -Financial Program Analyst (Wells Fargo)

# 6. Photographs of the event or screenshots of the event

Mr. Yash Tibra, delivering guest lecture on Mutual Funds-Sahi hai?

Mr. Yash Tibra, delivering guest lecture on Types of Mutual Funds

Page 4 of 7 Name of Event