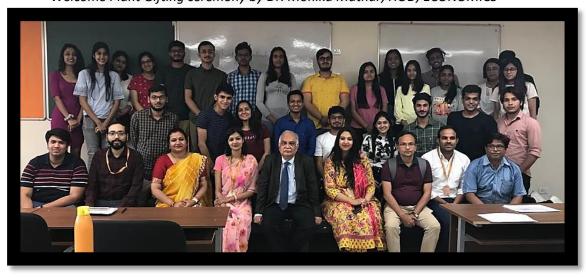

# **Photographs**

Attendees of the webinar.

Dr. Chaudhary giving the lecture.

Dr. Prashant Chaudhary elaborating on the topic, talking about India and its relationship with other South Asian countries.