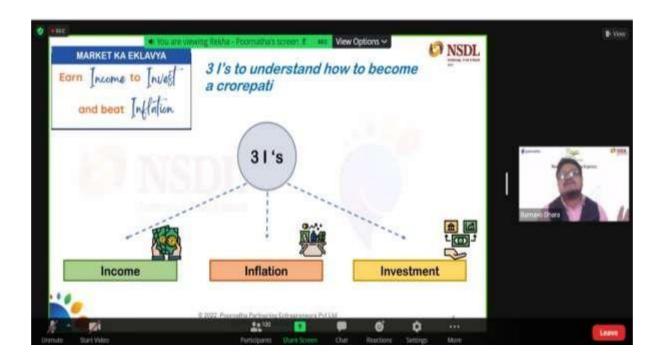

# 1. Introduction of the Event

Financial Markets are an important component of a country's financial system. It is the infrastructure that connects lender and borrowers. In simple terms, individuals who have surplus money invest in securities and entities which requires capital issues securities. The investors earn a return on the security while the entity gets capital for growing or expanding its business. The event is organized for the benefit of students and teachers for taking utmost care when it comes to invest the hard-earned money. The type of investment avenue which is Mutual Fund is discussed. As a pool of resources, the large volume of mutual funds allows for active participation in the financial market, improving inclusion and efficiency of the market.

# 2. Objective of the Event

A mutual fund is a medium to pool the collective investments and maintain a portfolio under various schemes collectively on behalf of the investors. The aim of the event is to make students aware about the history, functioning, types of funds, types of investors and ways to invest in mutual funds.

- Mutual Funds- Introduction
- Understanding the environment through macro-economic indicators
- Asset Under Management
- Types of Mutual Funds
- Types of Investors

Page 3 of 7 Name of Event