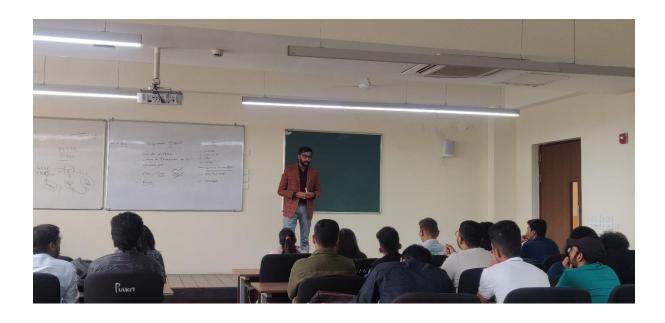

# 6. Photographs of the event or screenshots of the event

Mr. Yash Tibra, delivering guest lecture on Mutual Funds-Sahi hai?

Mr. Yash Tibra, delivering guest lecture on Types of Mutual Funds

Page 4 of 7 Name of Event