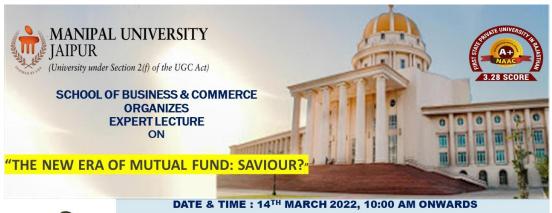

# **DEPARTMENT OF BUSINESS ADMINISTRATION**

Expert Lecture
On

The New Era of Mutual Funds: Saviour?

14th March 2022

Page 1 of 7 Name of Event

# 7. Brochure or Creative of the event

DATE & TIME: 14<sup>TH</sup> MARCH 2022, 10:00 AM ONWARDS

RESOURCE PERSON:

MR. YASH TIBRA

(CONVENERS)

FINANCIAL PROGRAM ANALYST

WELLS FARGO

DR. BIRAJIT MOHANTY & DR SAURABH SHARMA