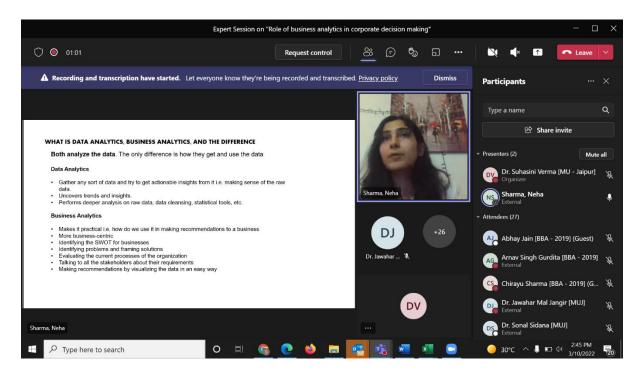

#### 4. **Details of the Guests**

Ms. Neha Sharma

Ms. Neha Sharma is Data and Reporting Manager at Jones Lang LaSalle. After completing her MBA from TAPMI School of Business in 2016, she worked as management trainee at Manipal Global Education Services, Manipal Global Education Services. Then she has earned her second master's degree in Master of Business Information Systems from The Australian National University in 2019.

#### 5. Brief Description of the event

The rapid development of technology has disrupted the way businesses were managed in the past. The speaker discussed how business analytics helps in complex business decision making.

# 8. Screenshots of the event

Figure 1 Director- SBC. CMDR(Prof.) J M Jangir inviting the Guest Speaker

Figure 2- Ms. Neha discussed the various concepts of data and tool