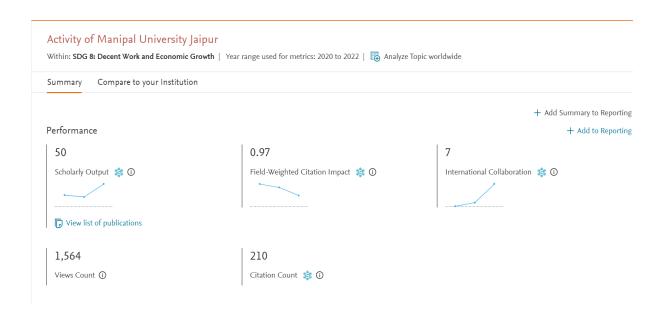

REPORT 2022

SDG8 Decent Work and Economic Growth the MUJ has vigorously implemented a wide variety of awareness programs for social protection. The aim of these awareness programs is to ensure that its students contribute to Indian society fellowmen live in dignity and exploit their human capabilities for social and economic development. Policies and strategies focusing on education, health, employment, social protection, financial inclusion, gender, agricultural productivity, and special funds for youth events, women, minorities, and the phy sically handicapped are in place.