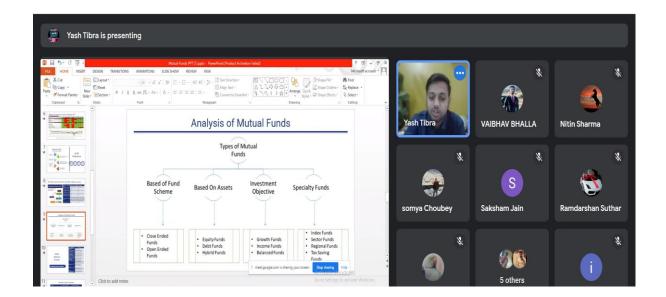

- Mutual Funds- Introduction
- Understanding the environment through macro-economic indicators
- Asset Under Management
- Types of Mutual Funds
- Types of Investors

Page 3 of 7 Name of Event

# 6. Photographs of the event or screenshots of the event

Mr. Yash Tibra, delivering guest lecture on Mutual Funds-Sahi hai?

Mr. Yash Tibra, delivering guest lecture on Types of Mutual Funds

Page 4 of 7 Name of Event