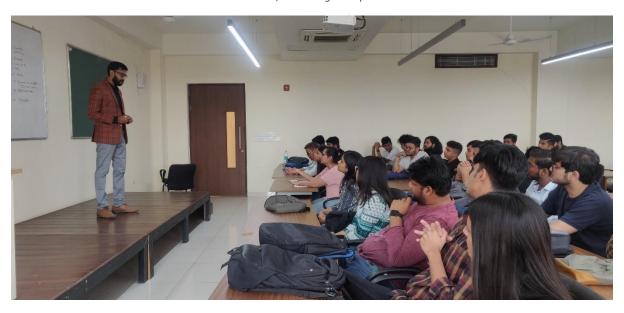

# 6. Photographs of the event or screenshots of the event

Mr. Yash Tibra, delivering guest lecture on Mutual Funds-Sahi hai?

Mr. Yash Tibra, delivering guest lecture on Types of Mutual Funds

Page 4 of 7 Name of Event