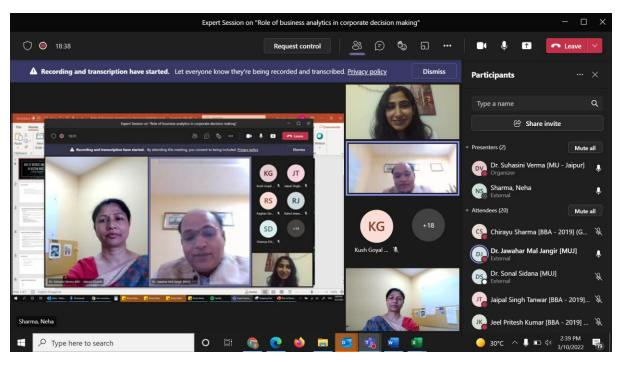

#### 4. **Details of the Guests**

Ms. Neha Sharma

Ms. Neha Sharma is Data and Reporting Manager at Jones Lang LaSalle. After completing her MBA from TAPMI School of Business in 2016, she worked as management trainee at Manipal Global Education Services, Manipal Global Education Services. Then she has earned her second master's degree in Master of Business Information Systems from The Australian National University in 2019.

#### 5. Brief Description of the event

The rapid development of technology has disrupted the way businesses were managed in the past. The speaker discussed how business analytics helps in complex business decision making.