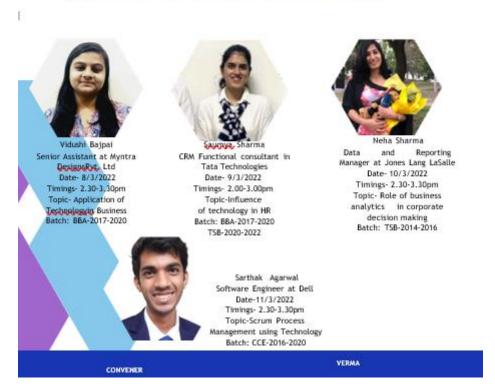

#### 4. **Details of the Guests**

Ms. Neha Sharma

Ms. Neha Sharma is Data and Reporting Manager at Jones Lang LaSalle. After completing her MBA from TAPMI School of Business in 2016, she worked as management trainee at Manipal Global Education Services, Manipal Global Education Services. Then she has earned her second master's degree in Master of Business Information Systems from The Australian National University in 2019.

## 4. Details of the Guests

Ms. Saumya Sharma is CRM Functional consultant in Tata technologies. Did internship at RBI IN HR department. She has completed her MBA from TAPMI School of Business with specialization in HR and Mgt of technology in 2020 and Bachelor of Business Administration in 2020 from Manipal University Jaipur.