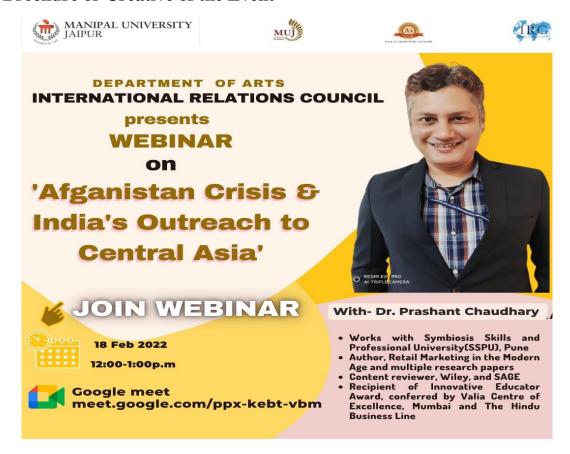

# Webinar on 'Afghanistan Crisis And India's Outreach To Central Asia'

Online event

DATE: 18th February 2022

### **Introduction of the Event**

The webinar on 'Afghanistan Crisis And India's Outreach To Central Asia' was held on 18th February, 2022 on Google Meet from 12.00pm to 1.00pm.

The speaker was Dr. Prashant Chaudhary, author of Retail Marketing In The Modern Age, content reviewer for Wiley and Sage, works with SSPU in Pune.

### **Details of the Guests**

Guest: Dr. Prashant Chaudhary

Dr. Prashant Chaudhary works with Symbiosis Skills and Professional University(SSPU), Pune.

He is the author of 'Retail Marketing in the Modern Age' and 'Selling and Negotiation Skills- A Pragmatic Approach'. He has also worked on multiple research papers. He is associated with Wiley and SAGE publishing as a content reviewer.

He is a recipient of the Innovative Educator Award, conferred by Valia Centre of Excellence, Mumbai and The Hindu Business Line. He has also received honorary 'Rosalind Membership', awarded by the London Journals Press in the UK, as well as the 'Performance Excellence Award' at IARE 2020 which is conferred by the GISR Foundation.