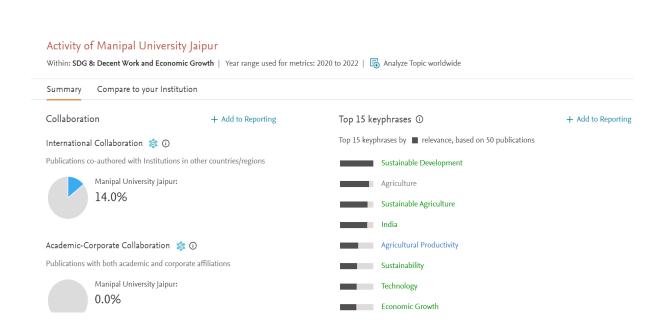

REPORT 2022

SDG8 Decent Work and Economic Growth the MUJ has vigorously implemented a wide variety of awareness programs for social protection. The aim of these awareness programs is to ensure that its students contribute to Indian society fellowmen live in dignity and exploit their human capabilities for social and economic development. Policies and strategies focusing on education, health, employment, social protection, financial inclusion, gender, agricultural productivity, and special funds for youth events, women, minorities, and the phy sically handicapped are in place.