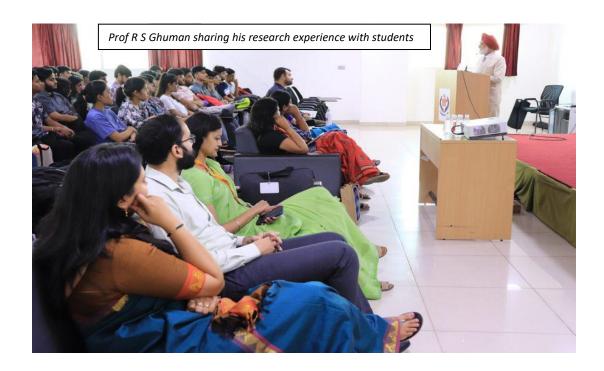

### **Brief Description of the event**

The visit was planned for two days where in after taking a short tour of the campus, faculty members interacted with Prof Ghuman to seek research guidelines and learn about the various research undertaken by him. On second day of his visit he delivered an expert talk on "Agriculture & Rural Development in India: A SWOT Analysis". Prof Ghuman also interacted with Deans of all faculties of Manipal University.

Page 2 of 7 Academic Lecture: Prof R S GHUMAN

**Photographs** 

Page 3 of 7 Academic Lecture: Prof R S GHUMAN

Page 4 of 7 Academic Lecture: Prof R S GHUMAN

**Brochure** 