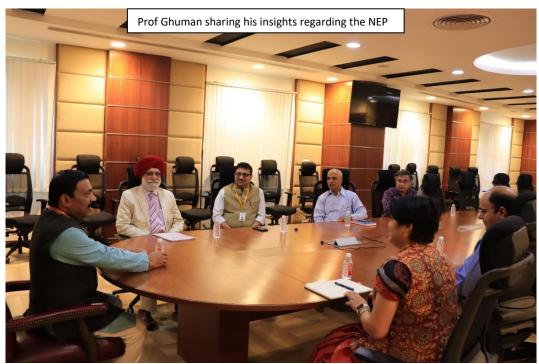

### **Brief Description of the event**

The visit was planned for two days where in after taking a short tour of the campus, faculty members interacted with Prof Ghuman to seek research guidelines and learn about the various research undertaken by him. On second day of his visit he delivered an expert talk on "Agriculture & Rural Development in India: A SWOT Analysis". Prof Ghuman also interacted with Deans of all faculties of Manipal University.

Page 2 of 7 Academic Lecture: Prof R S GHUMAN

**Photographs** 

Page 3 of 7 Academic Lecture: Prof R S GHUMAN

Page 4 of 7 Academic Lecture: Prof R S GHUMAN

**Brochure** 