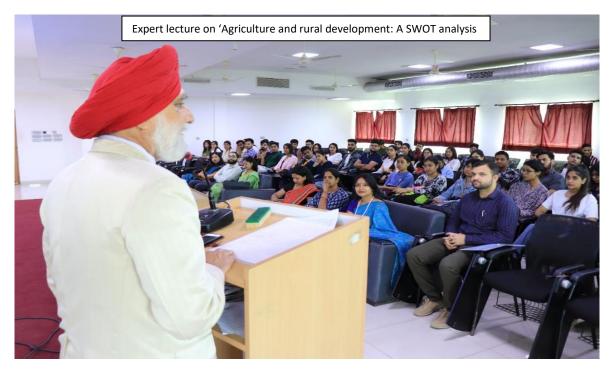

### **Brief Description of the event**

The visit was planned for two days where in after taking a short tour of the campus, faculty members interacted with Prof Ghuman to seek research guidelines and learn about the various research undertaken by him. On second day of his visit he delivered an expert talk on "Agriculture & Rural Development in India: A SWOT Analysis". Prof Ghuman also interacted with Deans of all faculties of Manipal University.

Page 2 of 7 Academic Lecture: Prof R S GHUMAN

**Photographs** 

Page 3 of 7 Academic Lecture: Prof R S GHUMAN

Page 4 of 7 Academic Lecture: Prof R S GHUMAN

**Brochure** 