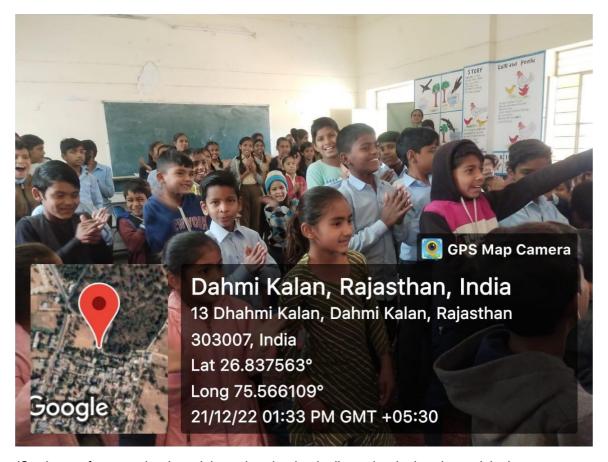

### **Photographs of the Event**

(Student conducting fun activities.)

Page 2 of 5 Outreach Program

(Dept. students encouraging and helping other students to participate.)

(Primary class students performing during the event.)