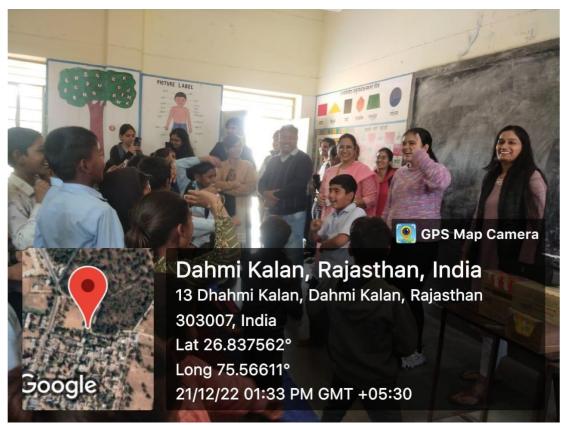

### **Photographs of the Event**

(Student conducting fun activities.)

Page 2 of 5 Outreach Program

(Dept. students encouraging and helping other students to participate.)

(Primary class students performing during the event.)