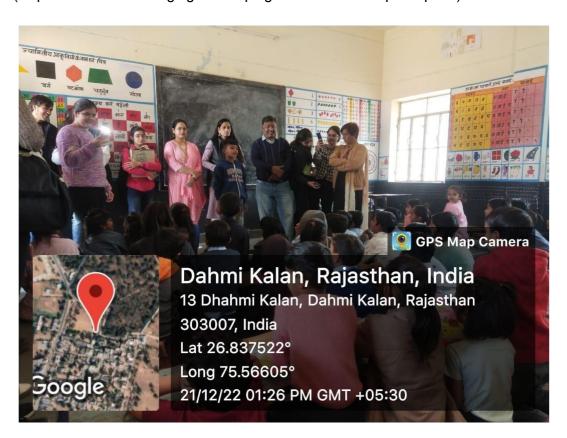

### **Photographs of the Event**

(Student conducting fun activities.)

Page 2 of 5 Outreach Program

(Dept. students encouraging and helping other students to participate.)

(Primary class students performing during the event.)