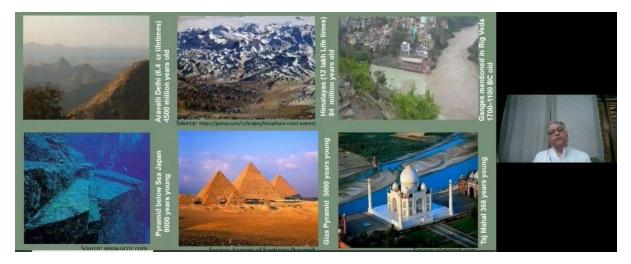

## **Summary**

The guest speaker, Ar. Akshay Kaul, an expert in landscape design and our Mentor at SA&D, for the M.Arch – Landscape Architecture program. On the occasion of the World Environment Day, he reiterated the need for architects to understand the context they are designing in, wherein, context is not just by virtue of the site or material, but also including the local people and creating opportunities of livelihood for those in the region. In a very candid yet inspiring session, Ar. Akshay Kaul expressed the importance of being human and humane, which is one of the key philosophies behind the M. Arch Programme, he has helped envision and realize here at Manipal University Jaipur. He further encouraged attendees to reconsider their roles as architects and designers, as he rightly said that every person's journey is different, but the goal is the same - being environment responsive and responsible. This was a well-attended and received webinar, which opens further opportunities for aspiring landscape architects to understand the nuances of their field.