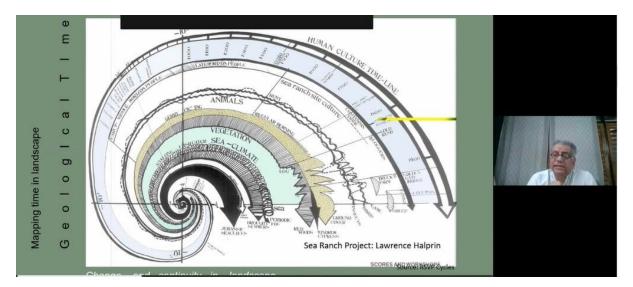

## **Summary**

The guest speaker, Ar. Akshay Kaul, an expert in landscape design and our Mentor at SA&D, for the M.Arch – Landscape Architecture program. On the occasion of the World Environment Day, he reiterated the need for architects to understand the context they are designing in, wherein, context is not just by virtue of the site or material, but also including the local people and creating opportunities of livelihood for those in the region. In a very candid yet inspiring session, Ar. Akshay Kaul expressed the importance of being human and humane, which is one of the key philosophies behind the M. Arch Programme, he has helped envision and realize here at Manipal University Jaipur. He further encouraged attendees to reconsider their roles as architects and designers, as he rightly said that every person's journey is different, but the goal is the same - being environment responsive and responsible. This was a well-attended and received webinar, which opens further opportunities for aspiring landscape architects to understand the nuances of their field.