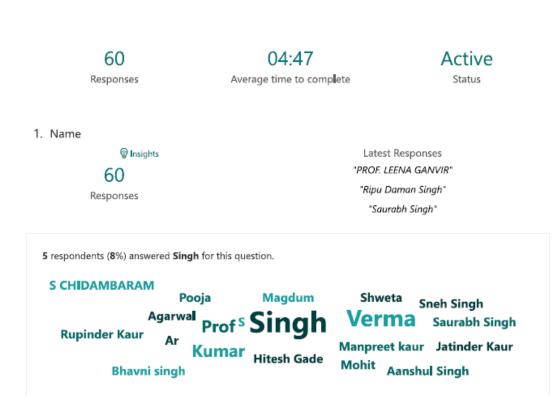

### 9. Feedback

Forms(https://www.office.com/launch/forms?auth=2&from=FormsDomain)

Feedback Form

2. Kindly rate the sessions below on a scale of 1-5 (5 being the highest):

Day 4\_Recording the Persuasive Expressions of the Built-Environment\_Dr. Mukund Athavale

Day 5\_What to ask? Digging deep into the details of Research Design\_Dr. Harshit lakra

3. Overall rate the EDP

<sup>®</sup> Insights 60 Responses