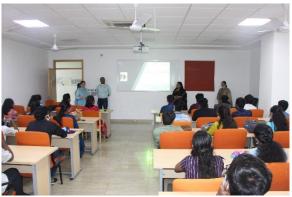

### 5. Brief Description of the event

A welcome address was delivered by lecture was scheduled for students with Dean, Director, Head and Senior Faculty Members of SA&D addressing and presenting the achievements of school, certification received like Griha, LEED, IGBC as well as sustainable practices in terms of material, energy, water and waste management at MUJ campus. Reciprocating to the same, students were accompanied by Ar. Neha Saxena, Ar. Bibhu Nayak and Ar. Jyoti Yadav for the campus visit to show various elements of sustainability like stormwater channel, drip irrigation, vegetation, solar panel, grass pavers, and STP

Welcome Address by Directure SA&D

Lecture on Sustainable Practices at MUJ

Demonstration of Sustainable Practices

Field Visit to STP Plant

Faculty Interaction of both the institute

7. Brochure or creative of the event