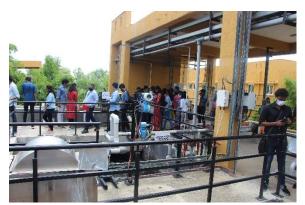

### 5. Brief Description of the event

A welcome address was delivered by lecture was scheduled for students with Dean, Director, Head and Senior Faculty Members of SA&D addressing and presenting the achievements of school, certification received like Griha, LEED, IGBC as well as sustainable practices in terms of material, energy, water and waste management at MUJ campus. Reciprocating to the same, students were accompanied by Ar. Neha Saxena, Ar. Bibhu Nayak and Ar. Jyoti Yadav for the campus visit to show various elements of sustainability like stormwater channel, drip irrigation, vegetation, solar panel, grass pavers, and STP

area. Ideas were exchanged about the idea of sustainability and sustainable practices in the institutional campus design.

6. 3 to 5 photographs of the event or screenshots of the event (if online) with captions

Welcome Address by Directure SA&D

Lecture on Sustainable Practices at MUJ

Demonstration of Sustainable Practices

Field Visit to STP Plant

Faculty Interaction of both the institute

7. Brochure or creative of the event