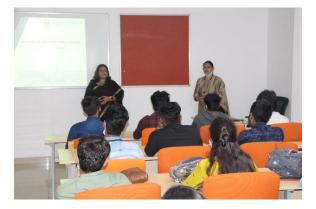

### 5. Brief Description of the event

A welcome address was delivered by lecture was scheduled for students with Dean, Director, Head and Senior Faculty Members of SA&D addressing and presenting the achievements of school, certification received like Griha, LEED, IGBC as well as sustainable practices in terms of material, energy, water and waste management at MUJ campus. Reciprocating to the same, students were accompanied by Ar. Neha Saxena, Ar. Bibhu Nayak and Ar. Jyoti Yadav for the campus visit to show various elements of sustainability like stormwater channel, drip irrigation, vegetation, solar panel, grass pavers, and STP

Welcome Address by Directure SA&D

Lecture on Sustainable Practices at MUJ

Demonstration of Sustainable Practices

Field Visit to STP Plant

Faculty Interaction of both the institute

7. Brochure or creative of the event