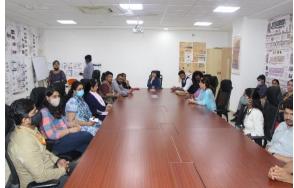

### 5. Brief Description of the event

A welcome address was delivered by lecture was scheduled for students with Dean, Director, Head and Senior Faculty Members of SA&D addressing and presenting the achievements of school, certification received like Griha, LEED, IGBC as well as sustainable practices in terms of material, energy, water and waste management at MUJ campus. Reciprocating to the same, students were accompanied by Ar. Neha Saxena, Ar. Bibhu Nayak and Ar. Jyoti Yadav for the campus visit to show various elements of sustainability like stormwater channel, drip irrigation, vegetation, solar panel, grass pavers, and STP

Welcome Address by Directure SA&D

Lecture on Sustainable Practices at MUJ

Demonstration of Sustainable Practices

Field Visit to STP Plant

Faculty Interaction of both the institute

7. Brochure or creative of the event