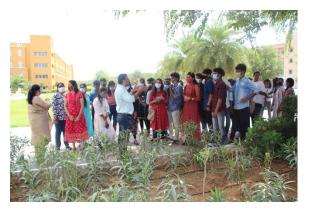

### 1. Introduction of the Event

School of Architecture and Design, MUJ organized a campus visit of students of Padmavati School of Architecture, RVS Chennai on 5th August 2021. The students were accompanied by Mr. CP. Stephen, Director and Ar. Reeveezee M Antony, Academic Innovator, RVS Chennai. The visit was intended to demonstrate the sustainable practices being followed at MUJ. A welcome address was given by the Dr. Madhura Yadav (Director SA&D), a presentation about the sustainable practices being followed at MUJ by senior faculties. Students were accompanied by Ar. Neha Saxena, Ar. Bibhu Nayak and Ar. Jyoti Yadav for the campus visit to demonstrate various elements of sustainability like storm water channel, drip irrigation, vegetation, solar panel, grass pavers, and STP area. Ideas were exchanged about the sustainability and sustainable practices in institutional campus. Seminar closing address was delivered by Dr. Anuradha Chatterjee (Dean, FoD).

### 5. Brief Description of the event

A welcome address was delivered by lecture was scheduled for students with Dean, Director, Head and Senior Faculty Members of SA&D addressing and presenting the achievements of school, certification received like Griha, LEED, IGBC as well as sustainable practices in terms of material, energy, water and waste management at MUJ campus. Reciprocating to the same, students were accompanied by Ar. Neha Saxena, Ar. Bibhu Nayak and Ar. Jyoti Yadav for the campus visit to show various elements of sustainability like stormwater channel, drip irrigation, vegetation, solar panel, grass pavers, and STP

area. Ideas were exchanged about the idea of sustainability and sustainable practices in the institutional campus design.

6. 3 to 5 photographs of the event or screenshots of the event (if online) with captions

Welcome Address by Directure SA&D

Lecture on Sustainable Practices at MUJ

Demonstration of Sustainable Practices

Field Visit to STP Plant

Faculty Interaction of both the institute

7. Brochure or creative of the event