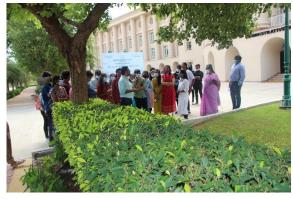

### 1. Introduction of the Event

School of Architecture and Design, MUJ organized a campus visit of students of Padmavati School of Architecture, RVS Chennai on 5th August 2021. The students were accompanied by Mr. CP. Stephen, Director and Ar. Reeveezee M Antony, Academic Innovator, RVS Chennai. The visit was intended to demonstrate the sustainable practices being followed at MUJ. A welcome address was given by the Dr. Madhura Yadav (Director SA&D), a presentation about the sustainable practices being followed at MUJ by senior faculties. Students were accompanied by Ar. Neha Saxena, Ar. Bibhu Nayak and Ar. Jyoti Yadav for the campus visit to demonstrate various elements of sustainability like storm water channel, drip irrigation, vegetation, solar panel, grass pavers, and STP area. Ideas were exchanged about the sustainability and sustainable practices in institutional campus. Seminar closing address was delivered by Dr. Anuradha Chatterjee (Dean, FoD).

### 5. Brief Description of the event

A welcome address was delivered by lecture was scheduled for students with Dean, Director, Head and Senior Faculty Members of SA&D addressing and presenting the achievements of school, certification received like Griha, LEED, IGBC as well as sustainable practices in terms of material, energy, water and waste management at MUJ campus. Reciprocating to the same, students were accompanied by Ar. Neha Saxena, Ar. Bibhu Nayak and Ar. Jyoti Yadav for the campus visit to show various elements of sustainability like stormwater channel, drip irrigation, vegetation, solar panel, grass pavers, and STP

area. Ideas were exchanged about the idea of sustainability and sustainable practices in the institutional campus design.

6. 3 to 5 photographs of the event or screenshots of the event (if online) with captions

Welcome Address by Directure SA&D

Lecture on Sustainable Practices at MUJ

Demonstration of Sustainable Practices

Field Visit to STP Plant

Faculty Interaction of both the institute

7. Brochure or creative of the event