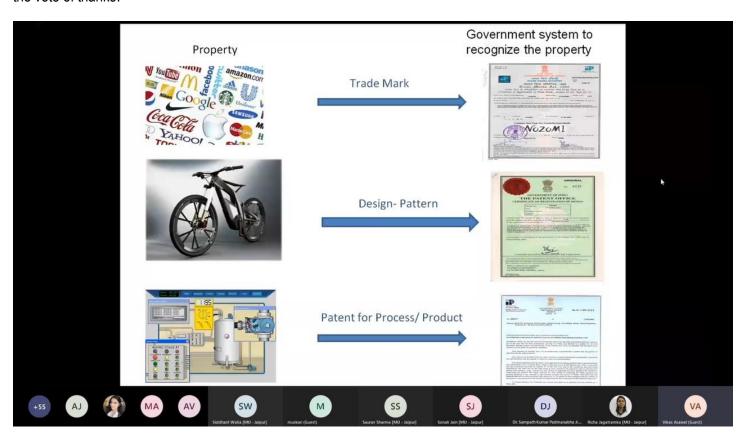

Intellectual Property Rights knowledge sharing session on "Introduction to Intellectual Property Rights in Indian Context"

Department of Interior Design organized its first edition of the Intellectual Property Rights knowledge sharing session on "Introduction to Intellectual Property Rights in Indian Context" on 18<sup>th</sup> January 2021, from 3:15-4:15 pm. The objective of the programme was to acquaint the designers with an overview of IPR laws in India and how to safeguard the designs from being reproduced or copied, with focus on its relevance and application in the field of Design.

Master of the Ceremony, Ar. Richa Jagatramka took the session further and welcomed the respected speaker and participants. Mr. Vikas Asawat (Patent and Trademark Attorney) was the featured speakers. Mr. Vikas Asawat enlightened the students about the IPR Laws in India. Then, following a structured process of information exchange, the speaker and the participants in the session discussed related barriers and solutions. AR. Richa Jagatramka concluded the session with the vote of thanks.