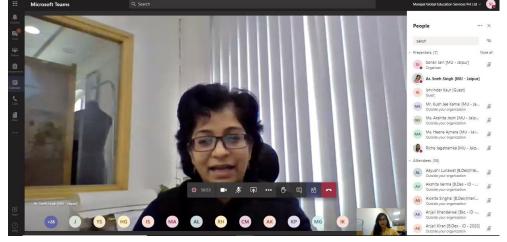

Figure 1 : Ishvinder Kaur in conversation with the students.

Figure 2 : Sneh Singh, HoD Interior Design department sharing her views on the comments given by the speaker.