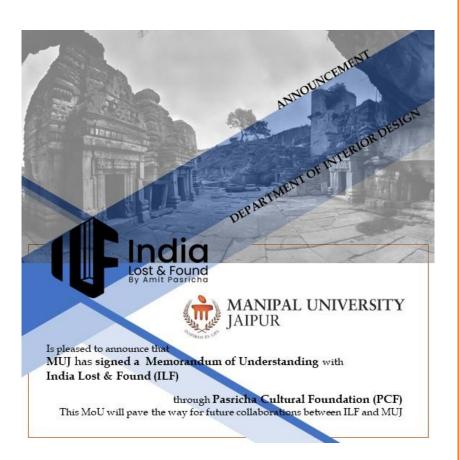

## **Introductory Session with India Lost & Found**

Manipal University Jaipur's Department of Interior Design organized an Introductory session with Amit Pasricha founder of India Lost & Found on 5<sup>th</sup> April 2021 from 4:00pm-5:00pm. Recently MUJ signed a Memorandum of Understanding with India Lost and Found through Pasricha Cultural Foundation.

India Lost & Found was born as a movement to change our relationship with history. As India has an abundance of heritage sites and perhaps that is why we have such little regard for it. Delhi alone has nearly 1400 sites, and so does Jaipur, even Orchha has more than 250! Sadly there's hardly any database available of these sites. While lesser known sites do exist, they are continuously threatened and lie depleted. Kolkata has lost 400 such sites in the last decade. As they say, out of sight, out of mind! At ILF, they are working towards creating a Heritage Map of India, one that can encourage the billion to explore and engage with our lesser known built heritage. As Mappers at ILF, students are encouraged to step out of their homes, virtually or in person, and scan their chosen area for heritage sites. Amit Pasricha briefed the student about ILF and their working. They explained different projects they have been doing like the ILF site lens, heritage mapping etc. He also explained about the collaborative project MUJ's students will be taking with ILF in mapping Heritage sites. Through the MoU, ILF will also be providing voluntary internships for MUJ's students.