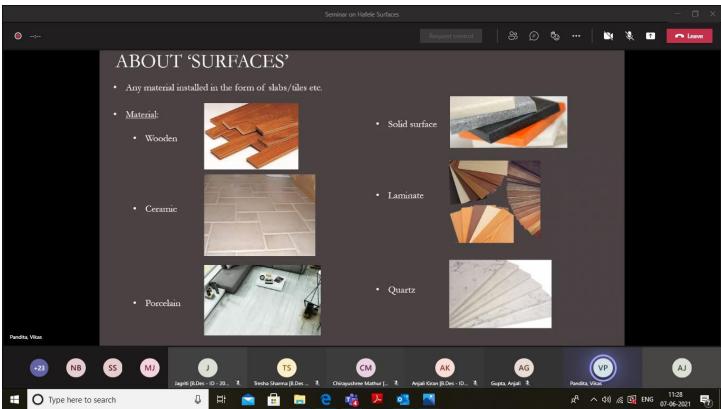

## The objective of the session was:

- To acquire knowledge of the surface solutions developed by Hafele.
- To acquaint ourselves with the different characteristics of the surface solutions.
- To select right solution for our design.