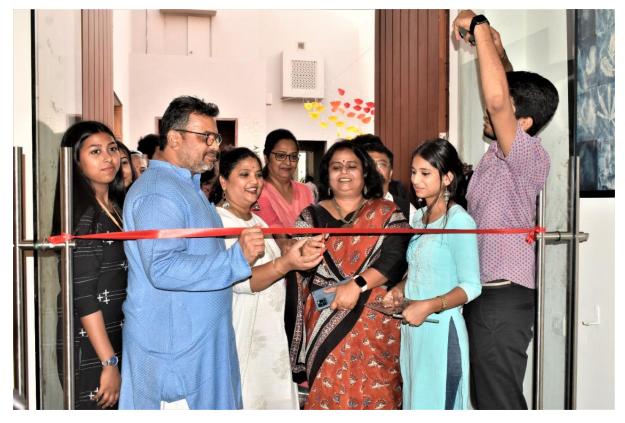

#### Photographs of the event:

Dean FoD Dr. Madhura Yadav & Director SP&D, Dr. Sampath Kumar Jinka inaugurating the Exhibition at Jawahar Kala Kendra, Jaipur on 15th April 2022.

Students explaining their works to our Chef Guest Ms. Mugdha Sinha, secretary Department of Science and Technology, Govt. of Rajasthan, India.