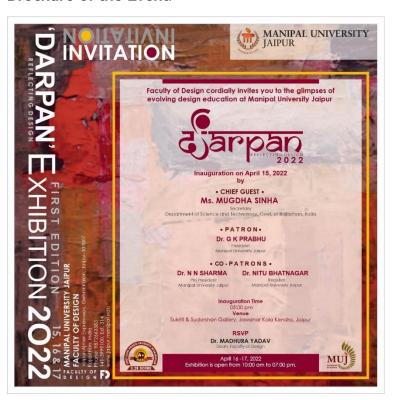

#### **Brochure of the Event:**

# DEPARTMENT OF INTERIOR DESIGN IN COLLABORATION WITH DIRECTORATE OF ALUMNI RELATIONS

Darpan – Reflecting Design 2022 Students' Work Exhibition

At Jawahar Kala Kendra, Jaipur 15th April 2022 to 17th April 2022

# Schedule of the event

Exhibition was open from 10:00 am - 7:00 pm on all the three days. (15th - 17th April 2022)