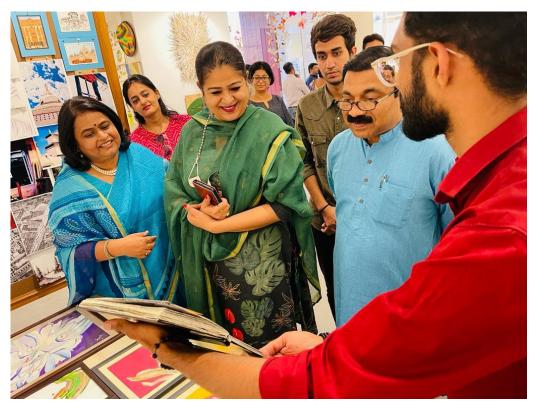

#### Photographs of the event:

Dean FoD Dr. Madhura Yadav & Director SP&D, Dr. Sampath Kumar Jinka inaugurating the Exhibition at Jawahar Kala Kendra, Jaipur on 15th April 2022.

Students explaining their works to our Chef Guest Ms. Mugdha Sinha, secretary Department of Science and Technology, Govt. of Rajasthan, India.