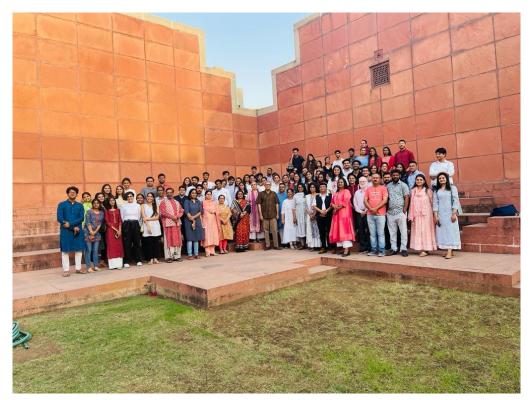

Students' Work Display at Sukriti Art Gallery at Jawahar Kala Kendra, Jaipur.

Group photograph at Jawahar Kala Kendra, Jaipur