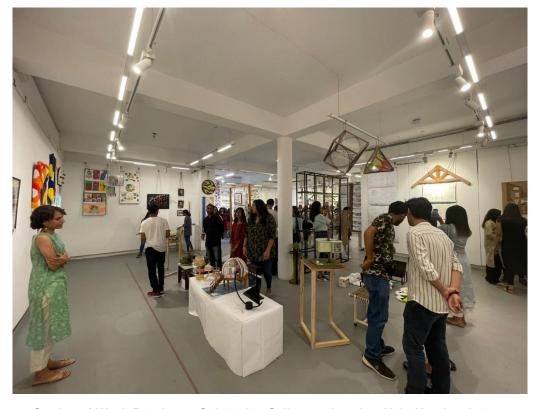

Students' Work Display at Sukriti Art Gallery at Jawahar Kala Kendra, Jaipur.

Group photograph at Jawahar Kala Kendra, Jaipur