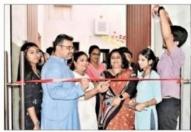

#### Photographs of the event:

Dean FoD Dr. Madhura Yadav & Director SP&D, Dr. Sampath Kumar Jinka inaugurating the Exhibition at Jawahar Kala Kendra, Jaipur on 15th April 2022.

Students explaining their works to our Chef Guest Ms. Mugdha Sinha, secretary Department of Science and Technology, Govt. of Rajasthan, India.