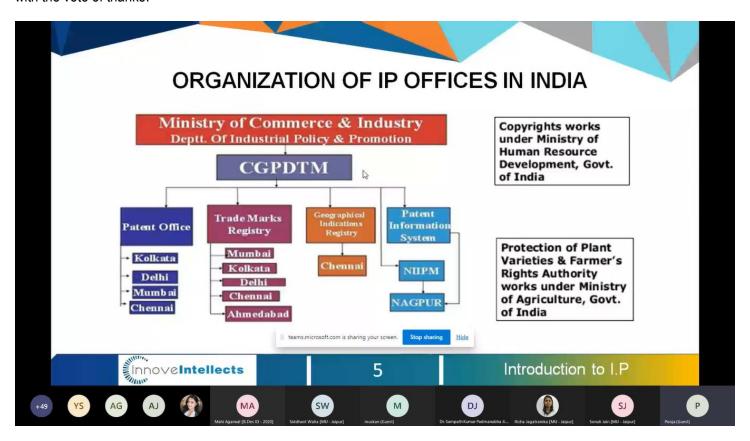

Master of the Ceremony, Ar. Richa Jagatramka took the session further and welcomed the respected speaker and participants. Ms. Pooja Kumar (Founder & Director, Innove Intellects LLP) was the featured speaker. Ms. Pooja Kumar talked about Context Application of various IPRs. Then, following a structured process of information exchange, the speaker and the participants in the session discussed related barriers and solutions. AR. Richa Jagatramka concluded the session with the vote of thanks.