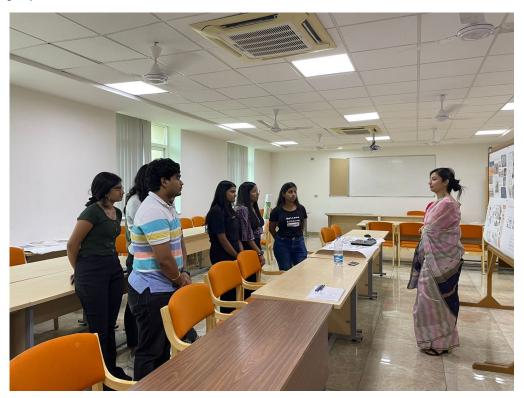

## Photographs of the event:

Industry Expert, Ms Harleen Kaur sharing her professional experiences with the students.

Industry Expert, Ms Harleen Kaur having one on one discussion and guiding the students on their design projects.