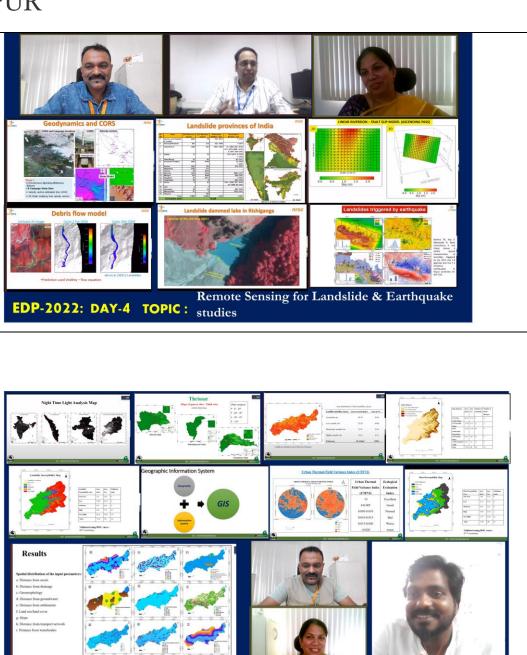

# MANIPAL UNIVERSITY JAIPUR

he started his talk on applications of GIS in polar sciences and continued till 4 pm. Several questions were raised by the participants, that were answered appropriately. In the remaining days there were talks by **Prof Rohit Goyal**, **Dr Abin Varghese**, **Dr Priyam Roy** and **Mr Anand Sebastian** on the applications of GIS in Hydrogeology, Digital Elevation Model, Geohazards and Natural resource management respectively. All the participants bagged tremendous knowledge by the end of the session. As there were frequent questions and answer sessions in between the discussions also.