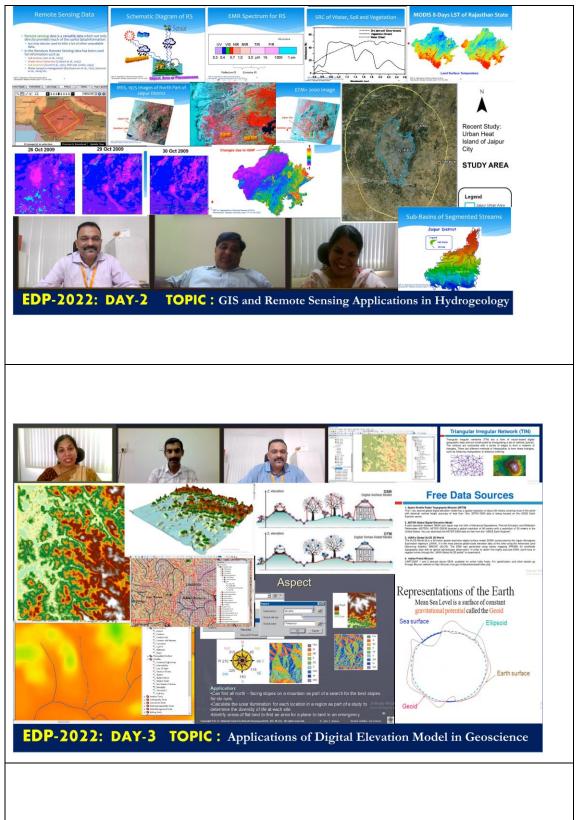

# MANIPAL UNIVERSITY JAIPUR

he started his talk on applications of GIS in polar sciences and continued till 4 pm. Several questions were raised by the participants, that were answered appropriately. In the remaining days there were talks by **Prof Rohit Goyal**, **Dr Abin Varghese**, **Dr Priyam Roy** and **Mr Anand Sebastian** on the applications of GIS in Hydrogeology, Digital Elevation Model, Geohazards and Natural resource management respectively. All the participants bagged tremendous knowledge by the end of the session. As there were frequent questions and answer sessions in between the discussions also.