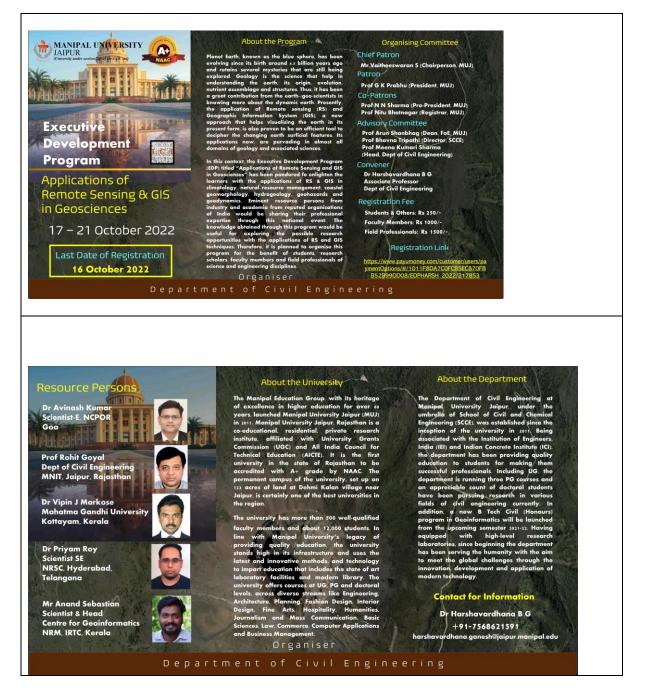

# APPLICATIONS OF REMOTE SENSING & GIS IN GEOSCIENCES EXECUTIVE DEVELOPMENT PROGRAM

17-21 OCTOBER 2022

#### 4. Details of the Guests

- a. Dr Avinash Kumar, Scientist E, National Centre for Antarctic & Ocean Research (NCAOR), Goa
- **b.** Prof Rohit Goyal, Department of Civil Engineering, MNIT, Jaipur
- c. Dr Abin Varghese, Mahatma Gandhi University, Kottayam, Kerala
- **d. Dr Priyam Roy**, Scientist SE, National Remote Sensing Centre, Hyderabad, Telangana
- e. Mr Anand Sebastian, Scientist & Head, Centre for Geoinformatics, Natural Resource Management (NRM), Integrated Rural Technology Centre (IRTC), Kerala

### Brochure or creative of the event

### 8. Schedule of the event

17-21 October 2022 from 2 pm to 4 pm