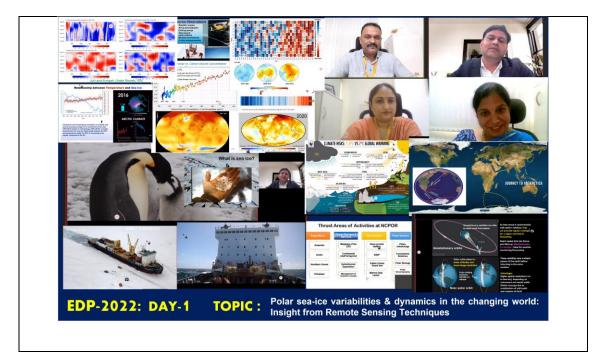

### **5**. Brief Description of the event

The first day's (17 October 2022) online session was started at 2 pm with a welcome address by the convener of the event Dr Harshavardhana B G, followed by Prof Bhavana Tripathi, Director, School of Civil and Chemical Engineering introducing about the University and then Prof Meena Kumari Sharma, Head, Department of Civil Engineering, detailing about the department and the EDP-2022. After briefing out the experiences and achievements of Dr Avinash Kumar,

# MANIPAL UNIVERSITY JAIPUR

he started his talk on applications of GIS in polar sciences and continued till 4 pm. Several questions were raised by the participants, that were answered appropriately. In the remaining days there were talks by **Prof Rohit Goyal**, **Dr Abin Varghese**, **Dr Priyam Roy** and **Mr Anand Sebastian** on the applications of GIS in Hydrogeology, Digital Elevation Model, Geohazards and Natural resource management respectively. All the participants bagged tremendous knowledge by the end of the session. As there were frequent questions and answer sessions in between the discussions also.