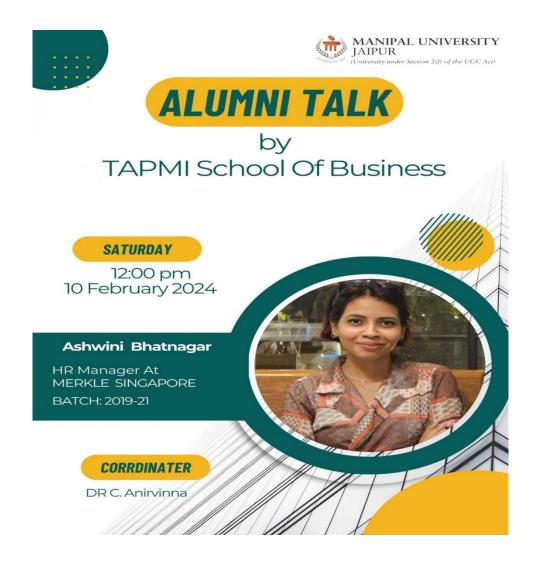

#### 7. Brochure or creative of the event

#### 1. Introduction of the Event

An Alumni talk was organized by TAPMI School of Business, Manipal University Jaipur on 10<sup>th</sup>February, 2024. Ms. Aswani Bhatnagar was invited to talk about "Human Resource Skill Set." The session was coordinated by Dr C. Anirvinna, Professor of TSB and was attended by as many as 103 first year students.

#### 4. Details of the Guests

- 1) Name: Aswani Bhatnagar
- 2) Batch: 2019-21
- 3) Organization: Merkle Singapore
- 4) Designation: HR Manager