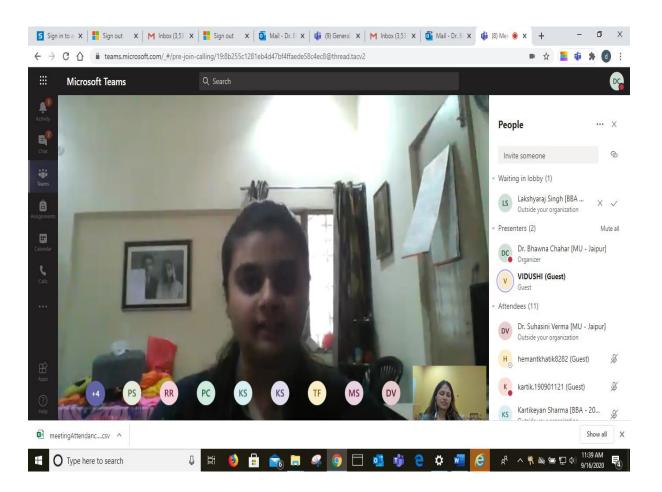

#### **REPORT**

The session was based on the topic "Life Analytics". This session brought to light the various, small yet unanswered questions that a person faces not just academically but also psychologically. In the session, Vidushi Bajpai, the main speaker enlightened the students with the certain aspects of life that most of the students tend to ignore while moving on their career path. The speaker put forth about her several experiences and the important lesson that she extracted from them. It was a session of approximately an hour where the speaker who was the alumni of the university and a current employee of Think and Learn Pvt Ltd, also told about her journey in the university and her analysis throughout those 3 years.

## **Alumni Interaction on Life Analytics**