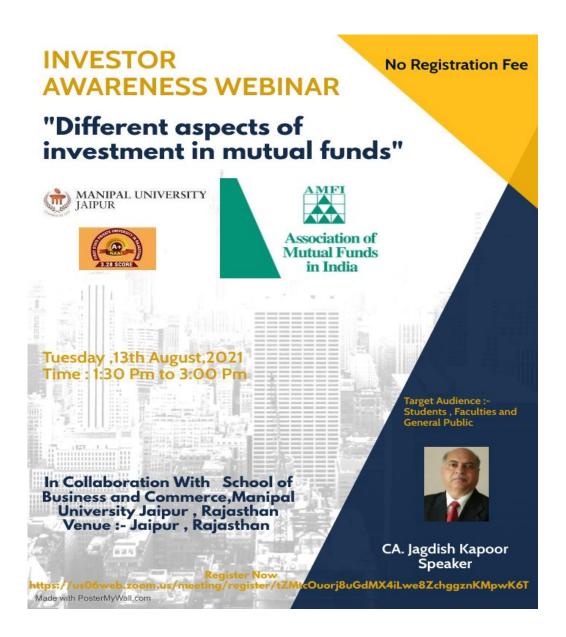

#### 1. Introduction of the Event

The event happened on the aspect of awareness of investment in Mutual fund. The event was held so that listeners came to know about the importance of investment and can multiply their funds rather than to kept in saving account.

### 2. Objective of the Event

- a. The event was organized so that listeners came to know about the importance of Investment.
- b. To understand the mutual funds and its different aspects.

#### 3. Beneficiaries of the Event

The beneficiaries of the event were students and faculty.

#### 4. Details of the Guests

a. CA Jagdish Kapoor

### 5. Brief Description of the event

CA Jagdish Kapoor having 30+ years of experience in risk management, corporate governance, structuring compliance framework, internal audit / control structure (including designing; implementing and testing of Internal Financial Controls Framework). The speaker discussed about the concept of mutual fund. He talked about the importance of awareness the investment in the capital market rather than to keep the money in saving account. He said that today's investor can have their mutual fund analyst and share the risk of loss mutually. Speaker taken up the query session of students and faculties in which both side of investment that is risk and return has been discussed.

# 6. 3 to 5 photographs of the event or screenshots of the event (if online) with captions

CA Jagdish Kapoor spoke about the mutual fund

Handling students Queries.

Page 4 of 9 Name of Event

7. Brochure or creative of the event (insert in the document only )