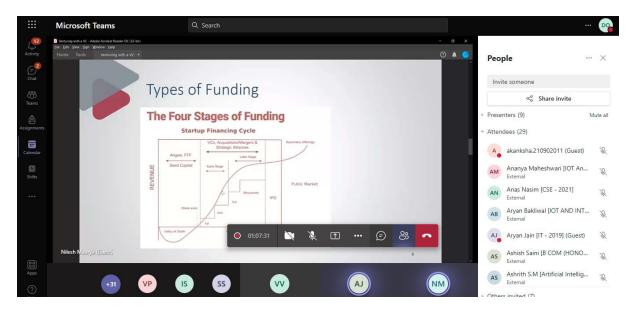

At the end Thanks note was delivered by Dr Nupur Ojha.

6. 3 to 5 photographs of the event or screenshots of the event (if online) with captions

Expert talking about venture capital

Types of Funding stages- explained by expert