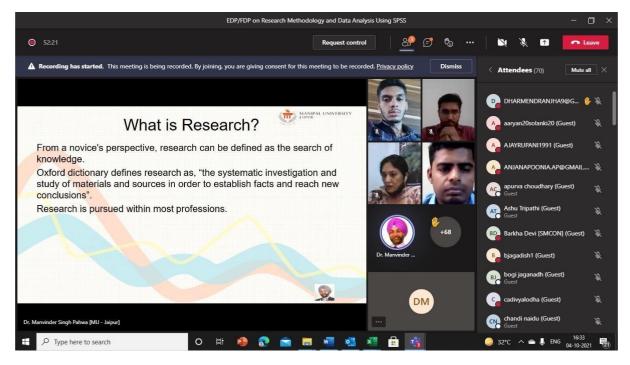

### 6. Photographs of the event or screenshots of the event

Expert taking introductory session on SPSS

Significance of Research- explained by Expert

Interactive session with participants and experts