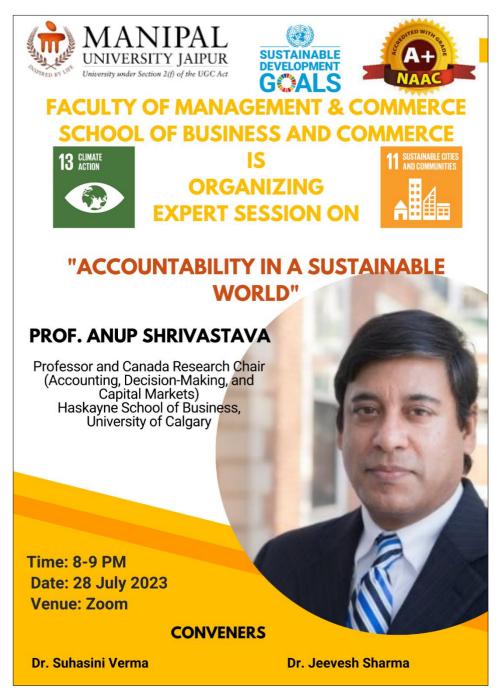

# ACCOUNTABILITY IN SUSTAINABLE WORLD

28 JULY 2023

#### 2. Objective of the Event

The objective of the event was to shed light on the emergence of ESG accounting. He made a presentation on Rushing Headlong into Creating an Integrated ESG Reporting System: Is It Harmless or Harmful to Society?

- **3. Beneficiaries of the Event** Faculty members.
- 4. Details of the Guests

Prof. Anup Shrivastava

#### 7. Brochure of the event

Joining Link: https://us04web.zoom.us/j/75522990931?pwd=kkT4L5fXJQC09Ei3UicOfTE09qzWlF.1

| S. No. | 8. List of attende Name of Faculty | Designation             |
|--------|------------------------------------|-------------------------|
| 1      | Cmde (Dr.) Jawahar M Jangir        | <b>Provost/Director</b> |
| 2      | Dr. Saurabh Sharma                 | Asso. Prof.             |
| 3      | Dr. Tina Shivnani                  | Asso. Prof.             |
| 4      | Dr. Gaurav Lodha                   | Asso. Prof.             |
| 5      | Dr. Tanushree Sharma               | Asso. Prof.             |
| 6      | Dr. Sunny Dawar                    | Assistant Prof.         |
| 7      | Dr. Savita Panwar                  | Assistant Prof.         |
| 8      | Mr. Mohd Zeeshan Qadri             | Assistant Prof.         |
| 9      | Dr. Shilpa Joshi                   | Assistant Prof.         |
| 10     | Dr. Somya Choubey                  | Assistant Prof.         |
| 11     | Dr. Ankit Kr. Singh Patel          | Assistant Prof.         |
| 12     | Dr. Himani Sharma                  | Assistant Prof.         |
| 13     | Dr. Mamta Soni                     | Assistant Prof.         |
| 14     | Dr. Swati Jain                     | Assistant Prof.         |
| 15     | Dr. Jeevesh Sharma                 | Assistant Prof.         |
| 16     | Dr. Bhaskar Arora                  | Assistant Prof.         |
| 17     | Dr. Swati Sharma                   | Assistant Prof.         |
| 18     | Dr. Ravi Ranjan                    | Assistant Prof.         |
| 19     | Dr. Kshitiz Jangir                 | Assistant Prof.         |
| 20     | Dr. Birajit Mohanty                | Professor               |
| 21     | Prof. Suman Chakraborty            | Professor               |
| 22     | Dr. Suhasini Verma                 | Asso Prof               |
| 23     | Dr. R. K. Tailor                   | Asso Prof               |
| 24     | Dr. Bhawna Chahar                  | Asso Prof               |
| 25     | Dr. Ity Patni                      | Asso Prof               |
| 26     | Dr. Nupur Ojha                     | Asso Prof               |
| 27     | Dr. Narender Singh Bhati           | Asso Prof               |
| 28     | Ms. Nishu Gupta                    | Assistant Prof.         |
| 29     | Dr. J. Maheshchandra               | Assistant Prof.         |