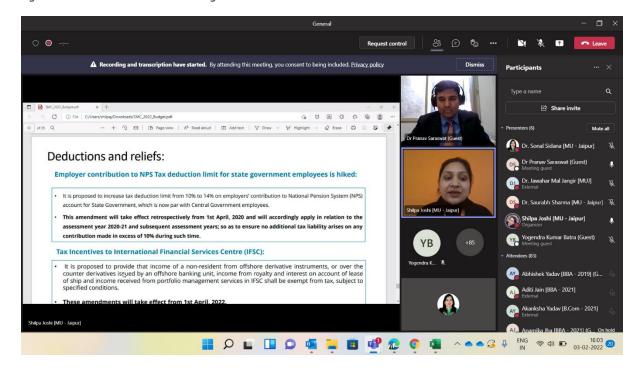

#### Screenshots of the event

Figure 1 Dr Shilpa Joshi introducing Guest Speaker

Figure 2 Dr Pranav Saraswat describing tax deduction schemes

Figure 3 Thanks note given by Director, Jawahar Mal Jangir

Figure 4 session taken by Mr. YK Batra