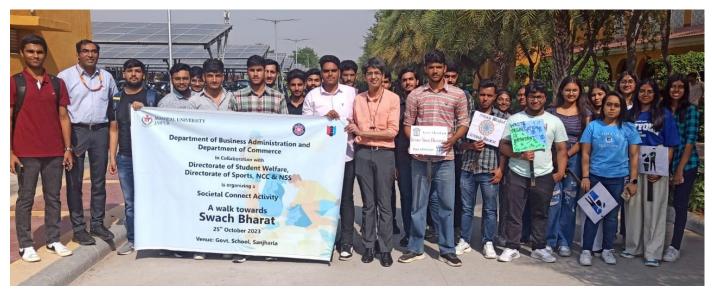

#### **1.** Introduction of the Event

School of Business and Commerce in collaboration with Directorate of Student Welfare, Directorate of sports and NCC, NSS organized a "SWACH BHARAT" on October 25, 2023. 52 students participated in the campaign. The event took place in Dehmi Kalan hamlet.

#### 5. Brief Description of the event

The event was initiated to make students aware of their surroundings with respect to Waste and it consequences on the local community. The students went on a rally in groups, holding posters on Wet Waste and Dry Waste. They were chanting slogans "Alag Karo Alag Karo" Gila aur Sukha Kachara Alag Karo, to make the local community aware of the Waste Segregation process.

#### 6. Photographs