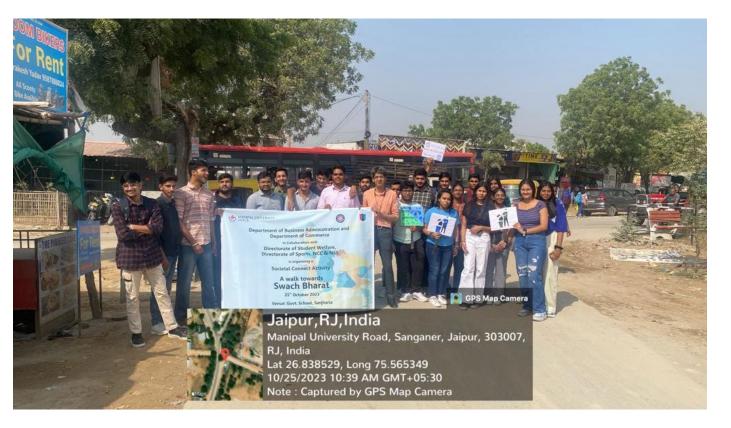

#### **1.** Introduction of the Event

School of Business and Commerce in collaboration with Directorate of Student Welfare, Directorate of sports and NCC, NSS organized a "SWACH BHARAT" on October 25, 2023. 52 students participated in the campaign. The event took place in Dehmi Kalan hamlet.

#### 5. Brief Description of the event

The event was initiated to make students aware of their surroundings with respect to Waste and it consequences on the local community. The students went on a rally in groups, holding posters on Wet Waste and Dry Waste. They were chanting slogans "Alag Karo Alag Karo" Gila aur Sukha Kachara Alag Karo, to make the local community aware of the Waste Segregation process.

#### 6. Photographs