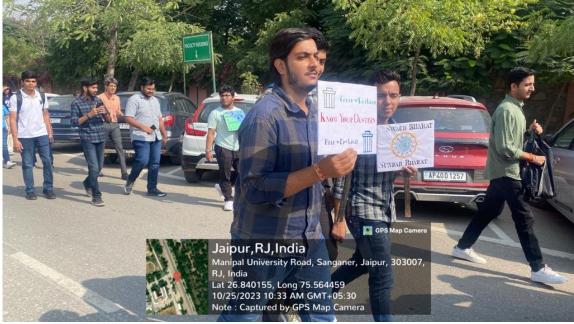

#### 5. Brief Description of the event

The event was initiated to make students aware of their surroundings with respect to Waste and it consequences on the local community. The students went on a rally in groups, holding posters on Wet Waste and Dry Waste. They were chanting slogans "Alag Karo Alag Karo" Gila aur Sukha Kachara Alag Karo, to make the local community aware of the Waste Segregation process.

#### 6. Photographs