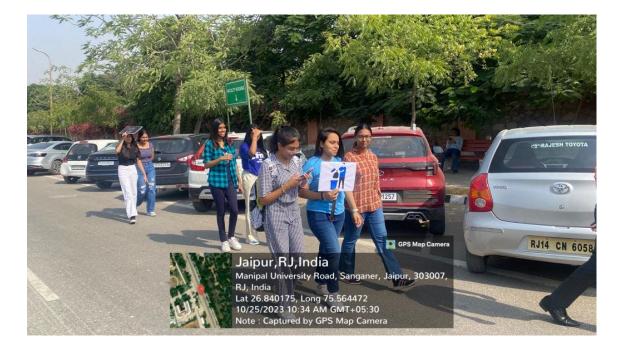

#### 5. Brief Description of the event

The event was initiated to make students aware of their surroundings with respect to Waste and it consequences on the local community. The students went on a rally in groups, holding posters on Wet Waste and Dry Waste. They were chanting slogans "Alag Karo Alag Karo" Gila aur Sukha Kachara Alag Karo, to make the local community aware of the Waste Segregation process.

#### 6. Photographs