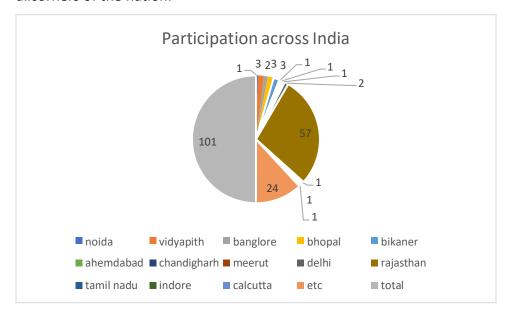

### Registration Count

The competition was a resounding success, attracting 101 online registrations from all corners of the nation.

The online competition registration was completed by clicking on the banner promotion online.