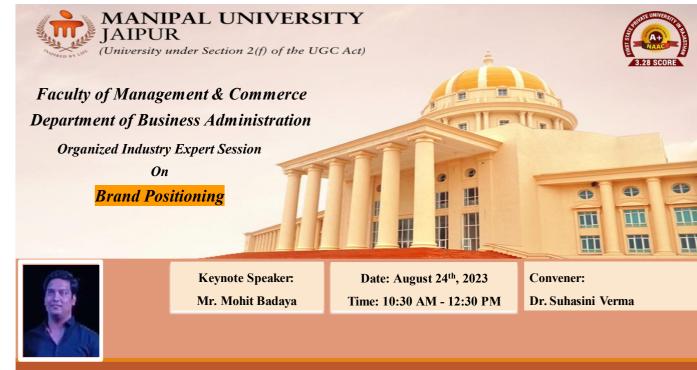

## "Brand Positioning"

24th August, 2023

Dr Narendra Singh Bhati HoD, BBA

#### 4. Details of the Guests

Mr. Mohit Badaya Founder- Betasaurus, Startup & Marketing Consultant

#### 6. Program Schedule

Date : 24th August, 2023 Timing: 10:30 AM-12:30 PM