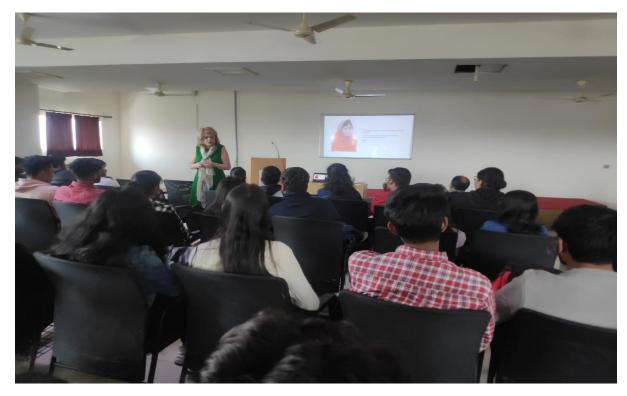

### 8. Photographs

Welcome Address By Teresa Jacobs, ISDC

Explanation of the Exam Process of ACCA

Address by Vikas Khosla, ISDC, India

Students Resolving their queries from Teresa Jacobs

### 5. Brief Description of the event

The seminar titled AN INTERACTIVE SESSION ON ACCA on 2<sup>nd</sup> December 2022 is being organised by department of Commerce, School of Business and Commerce, MUJ in the offline mode for the awareness of the students about the ACCA qualification which is integrated with B.Com Honours Program of MUJ. The Seminar was specially organised in collaboration of ISDC, India to create awareness about ACCA and the opportunities available in the field of accounting and commerce with special reference to Association of Chartered Certified Accountants (ACCA), UK qualification and the job and career opportunities available for the students after completing the qualification with the B.Com Honours Program at Manipal University Jaipur. The event is mainly addressed by Teresa Jacobs, who is FCIEA

### MANIPAL UNIVERSITY

Executive Director, Learning and Development, ISDC. In her address she explained about ACCA qualification, its Significance, Its Uses, and the Job and career opportunities available after seeking the qualification in the domain of Accounting, Audit, Assurance, Banking, Insurance and Consultancy etc. She also narrated the various aspects to be taken care of for pursuing the ACCA qualification. She has explained about the way of standing out from the crowd by giving various live examples useful for the students. The Seminar was also addressed by Mr. Vikas Khosla, Zonal Head, ISDC.