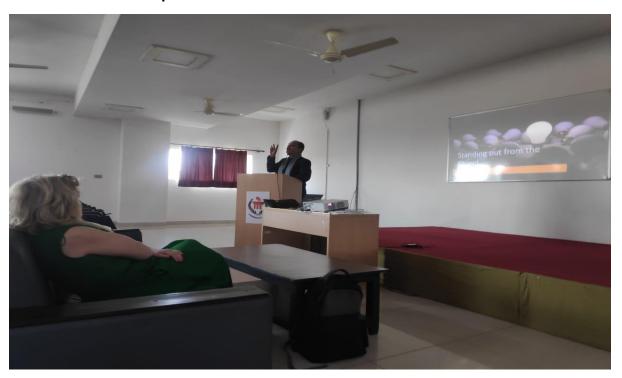

### 8. Photographs

Welcome Address By Teresa Jacobs, ISDC

Explanation of the Exam Process of ACCA

Address by Vikas Khosla, ISDC, India

Students Resolving their queries from Teresa Jacobs

### MANIPAL UNIVERSITY

Executive Director, Learning and Development, ISDC. In her address she explained about ACCA qualification, its Significance, Its Uses, and the Job and career opportunities available after seeking the qualification in the domain of Accounting, Audit, Assurance, Banking, Insurance and Consultancy etc. She also narrated the various aspects to be taken care of for pursuing the ACCA qualification. She has explained about the way of standing out from the crowd by giving various live examples useful for the students. The Seminar was also addressed by Mr. Vikas Khosla, Zonal Head, ISDC.