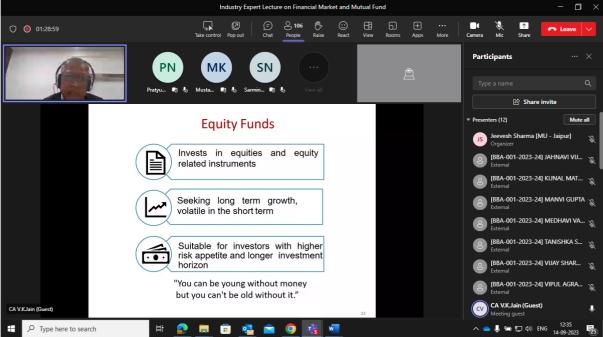

#### **5.** Brief Description of the event

The speaker interacted with students and made them aware of savings and how to invest them profitably in mutual funds. He explained why it is important to invest in mutual funds at an early age to get the maximum returns and the importance of investing in good companies in the market for long periods of time. Students also got to know about various investment solutions and how to make use of them for monetary benefits.