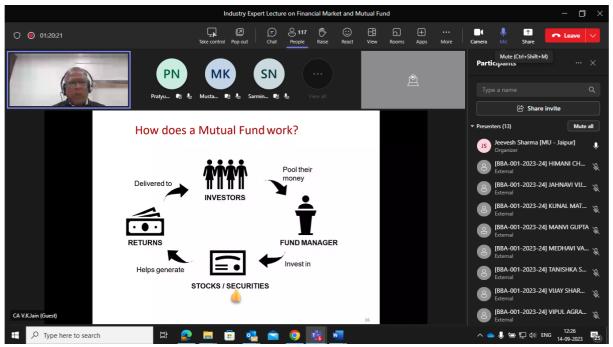

#### **5.** Brief Description of the event

The speaker interacted with students and made them aware of savings and how to invest them profitably in mutual funds. He explained why it is important to invest in mutual funds at an early age to get the maximum returns and the importance of investing in good companies in the market for long periods of time. Students also got to know about various investment solutions and how to make use of them for monetary benefits.