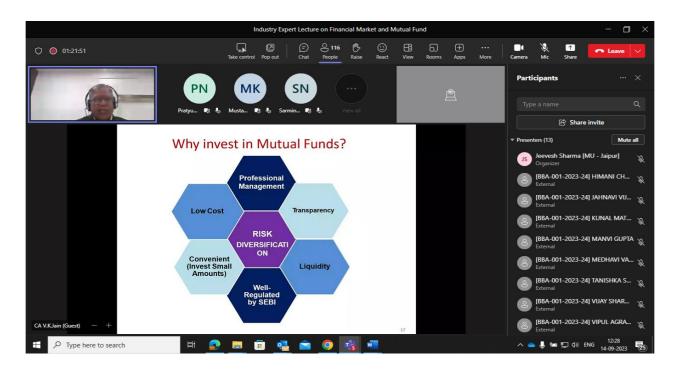

#### **5.** Brief Description of the event

The speaker interacted with students and made them aware of savings and how to invest them profitably in mutual funds. He explained why it is important to invest in mutual funds at an early age to get the maximum returns and the importance of investing in good companies in the market for long periods of time. Students also got to know about various investment solutions and how to make use of them for monetary benefits.