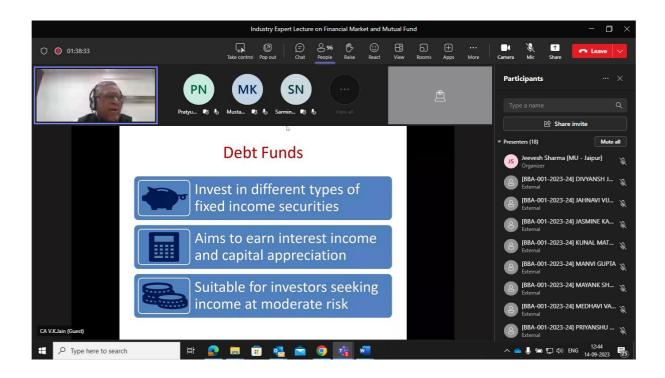

#### **5.** Brief Description of the event

The speaker interacted with students and made them aware of savings and how to invest them profitably in mutual funds. He explained why it is important to invest in mutual funds at an early age to get the maximum returns and the importance of investing in good companies in the market for long periods of time. Students also got to know about various investment solutions and how to make use of them for monetary benefits.