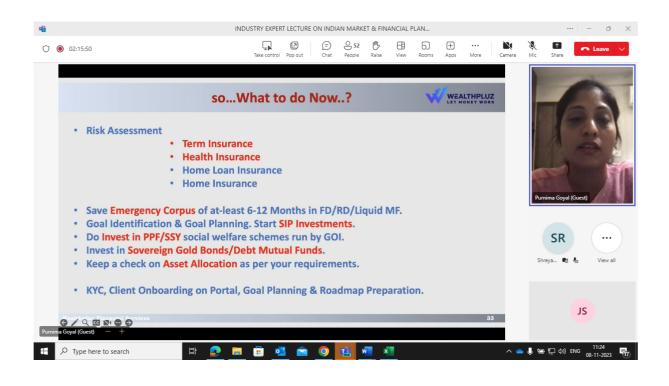

#### **5.** Brief Description of the event

The speaker interacted with students and made them aware of savings and how to invest them in the financial market with proper planning. She explained why it is important to do financial planning at an early age to get the maximum returns and the importance of investing in good companies in the market for long periods of time. Students also got to know about risk management techniques and how to mitigate investment risks during financial planning.