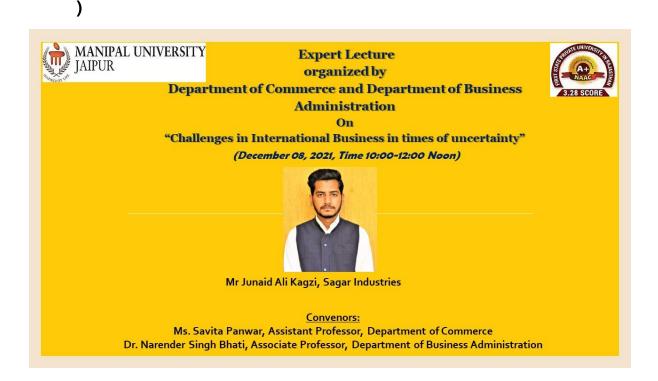

## Challenges in international business in times of uncertainty Expert Talk

(December 08, 2021, Time 10:00-12:00 Noon)

Si star

Head Department of Commerce Manipal University Jaipur

#### Beneficiaries of the Event

- Students of BBA and B.Com
- Details of the Guests
  - a. Mr Junaid Kagzi, Sagar Industries, Jaipur
- Brief Description of the event

Mr. Junaid has been running his family business in Jaipur. He discussed with the students the various challenges that come across in business due to the change that happens in the business environment. He discussed the impact that international events have on business.

• 3 to 5 photographs of the event or screenshots of the event (if online) with captions

Mr. Junaid addressing the students