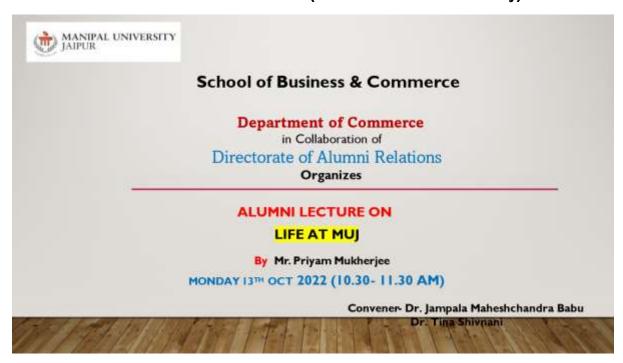

ize in MUJ. These activities taught us teamwork, leadership sprit for excellent performance.

He also explained various scholarships, policies for promoting students for placements, academic rules for promotion in higher semester etc. He also discusses the registration process on ACCA portal and examination procedure of the same. He also solve various queries of students about ACCA examination system.

The session was also followed by Vote of Thanks by Dr Saurabh Sharma, Head of Department, commerce.

School of Business and Commerce wishes Ajay Meana for future endeavours.

#### 3. Photographs of the event

Page 2 of 5 Alumni Talk Series



**Interacting with Commerce students** 





Page 3 of 5 Alumni Talk Series



### 4. Brochure or creative of the event (insert in the document only)



# 5. Schedule of the event (insert in the report)

The talk was conducted on  $13^{th}$  Oct. 2022 from 10:30 - 11:30 AM.

#### 6. Attendance of the Event :- Total attendee:- 20

| Sr.<br>No | Registration<br>Number/Employee<br>code | Name of Attendee           | Name of Dept | E- Mail ID                         |
|-----------|-----------------------------------------|----------------------------|--------------|------------------------------------|
| 1         | 210902040                               | ARYAN KUMAR CHAUBEY        | Commerce     | aryan.210902040@muj.manipal.edu    |
| 2         | 210902006                               | BHARTI SINGH               | Commerce     | bharti.210902006@muj.manipal.edu   |
| 3         | 210902007                               | BIPASHA KAR