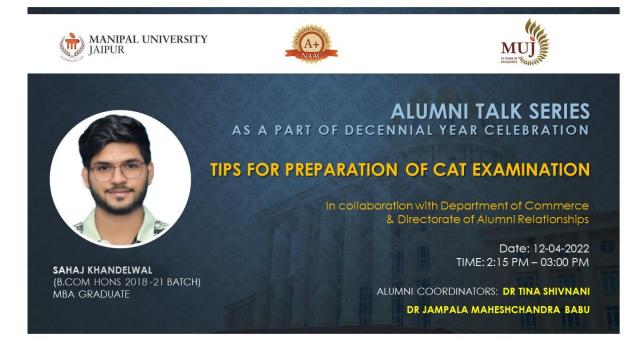

# Alumni Talk series Online

12<sup>th</sup> April. 2022

ead Department of Commerce Manipal University Jaipur

## **1. Introduction of the Event**

Technical Chapter of Department of Commerce in association with Directorate of Alumni Relations, Manipal University Jaipur organized an alumni talk on "TIPS FOR PREPARATION OF CAT EXAMINATION" on  $12^{\text{th}}$  April 2022 from 02:15 - 03.00 PM.

#### 3. **Details of the Guests**

Mr Sahaj Khandelwal is alumni of B. Com(Hons) passed out batch 2018-2021 was the resource person of the Talk. He is presently MBA graduate studying at SDA BOCCONI ASIA CENTER, Mumbai affiliated to SDA BOCCONI SCHOOL OF MANAGEMENT, Milan, Italy.

#### **Brief Description of the event**

The session was started by the welcome speech given by Dr. Saurabh Sharma, HoD, Department of Commerce. As we all know that in current competition among students, clearing the CAT and getting the good rank in CAT examination is one of the important step. Mr. Sahaj Khandelwal discussed keen issues how to clear the CAT examination is first attempt and provided the various tips to the students. He explained in the very simple way the basic challenges what students face at the time of CAT examination preparation, during the examination. He also explained the various things to remember for clearing the complex problems in the three sections: Verbal Ability & Reading Comprehension (VARC), Data Interpretation & Logical Reasoning (DILR) and Quantitative Aptitude (QA). He emphasised that out of these three sections, data interpretation and logical reasoning is one of the challenging to clear. Mr Sahaj also stressed out the importance of time management for preparing the examinations. He explained the importance of club participation in MUJ clubs and also motivated students to participate in various clubs to enhance the transferable skills. He provided the most valuable tip to concentrate only on one aim in life rather than having more. The webinar was concluded with the motivational address delivered by Mohammad Zeeshan Qadari, Assistant Professor, Department of Commerce. The whole talk was coordinated by Dr. Tina Shivnani, Nucleus Member, DoAR & Dr. Mahesh Jampala, Alumni Coordinator, Department of Commerce.