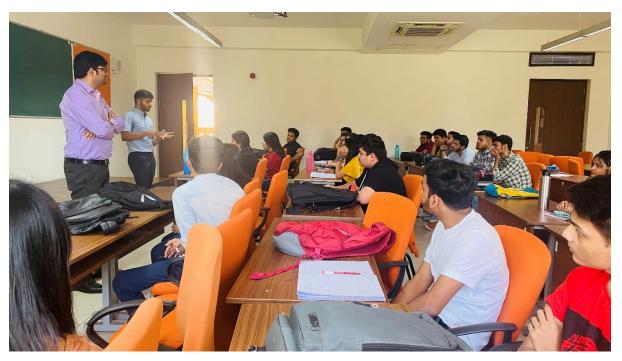

# 4. Photographs of the event

Photograph 1: Interaction with students

Photograph 2: Giving tips to the students regarding the CAT preparation

Photograph 3: Problem solving of the students