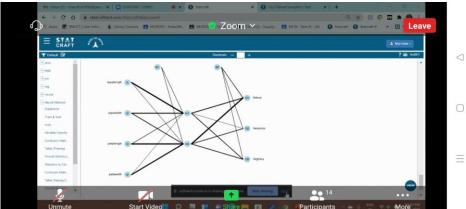

Figure 2 Different Test being explained

Figure 3 Example of Cluster Analysis

Figure 4Statcraft Team Explained the software different aspects.

8. Schedule of event:

Date: 1-11-2021 Time: 10 Am to 12 PM