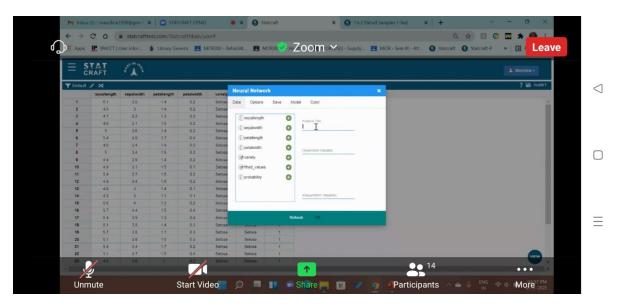

6. 3 to 5 photographs of the event or screenshots of the event (if online) with captions

Figure 1 Explained the software through example

| ANALY |            |          | R                       |                                            |                     |                       |                                                                                        |                     | 211 |
|-------|------------|----------|-------------------------|--------------------------------------------|---------------------|-----------------------|----------------------------------------------------------------------------------------|---------------------|-----|
|       |            |          | -                       |                                            |                     |                       |                                                                                        |                     | CRA |
|       |            |          |                         |                                            |                     |                       |                                                                                        |                     |     |
|       |            |          | SELECTIN                | G THE VARIABLES,                           |                     |                       |                                                                                        |                     |     |
|       | =          |          |                         | ICS AND PLOTS                              | Descriptives +      |                       | OUTPUT SECTION                                                                         | V                   |     |
|       | Title D    | 🖬 difait |                         |                                            | 47bet s             |                       | E Cutput                                                                               | 0                   |     |
|       | station to |          | E 1                     | incor Regression                           | ANCHA               | -                     | Tides                                                                                  |                     |     |
|       | 58.<br>F4  |          |                         |                                            | Nen Parametrie Sect |                       | Unar Regrocies                                                                         |                     |     |
|       |            |          | Regression              |                                            |                     |                       | Linuar Medial                                                                          |                     |     |
|       |            |          | Dispondent<br>Variative | aquallength                                | Cepentuls           |                       | E Gase                                                                                 | State of the second |     |
|       |            |          | Independent             | Agree Technologies                         | Genue Descriptions  | The local designments | Lutabet: https://www.gr-Diacatoft<br>Wise despringeners dbt, mabiet/0/<br>Auctor/10(0) |                     |     |
|       |            |          | Martahian               | Confidence                                 | MANOVA              |                       |                                                                                        |                     |     |
|       |            |          | Opterá                  | Exhibition<br>Internals Correlation Maters | MANUTA .            |                       | Madel Saturnally                                                                       |                     |     |
|       |            |          | Put                     | Residuals os filmel/montal<br>0-0          | Leverse's Test      | STREET, STREET,       | B-Code<br>Surroutypercenterity sparred                                                 |                     |     |
|       |            |          | Errs                    | Fitted Values Retainey's                   | Bardwith Test       | -                     | Phone Administration of the                                                            |                     |     |
|       |            |          |                         |                                            |                     | -                     | enumption and the                                                                      |                     |     |
|       |            |          | Model                   |                                            | Texts of Normality  | -                     | Mane Sections                                                                          |                     |     |
|       |            |          | Cultur                  |                                            | Reporter 1          |                       |                                                                                        | niburg              |     |
|       |            | 33       |                         |                                            | Charachen           | 1                     | B States Adjusted & Spinster                                                           | - Income            |     |
|       |            | At +     |                         |                                            |                     |                       | 4.146-19798 4.196-1418                                                                 | 3.040               |     |
|       |            |          |                         |                                            | Martin Leaning      |                       | Caethousts                                                                             |                     |     |
|       |            |          |                         |                                            | San Terms           |                       | a Cana                                                                                 |                     |     |
|       |            |          | eara                    |                                            | Terreral Analysis   |                       | with any income the sector                                                             |                     |     |
|       | DATA       | SHEET    |                         |                                            |                     |                       |                                                                                        |                     |     |
|       |            |          |                         |                                            |                     |                       |                                                                                        | -                   |     |
|       |            |          |                         |                                            | RANGE OF STATISTICA |                       |                                                                                        |                     |     |
|       |            |          |                         |                                            | THAT CAN BE DONE TH |                       |                                                                                        |                     |     |