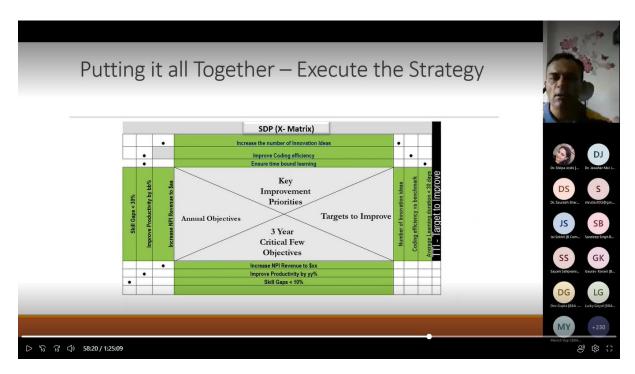

# 8. Screenshots of the event

Figure 1: Session Start

Figure 2 Director, SBC inviting expert

Figure 3: Welcome of guest by Convenor and Head of Department

Figure 4: Expert session

Figure 5 : Expert explaining execution of strategy