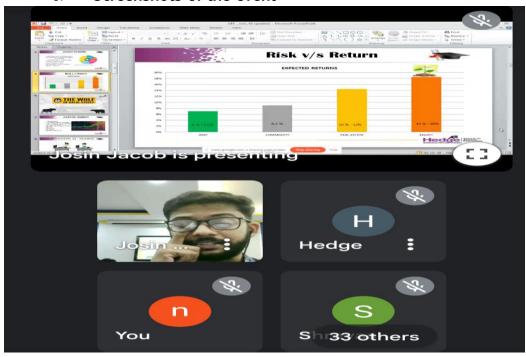

6. Screenshots of the event

Figure 1 Speaker explains about the Investment Risk and Return

Figure 2 Speaker explains different class of Investment

Figure 3 Student asks their queries.

Figure 4 Career opportunities in the Sector