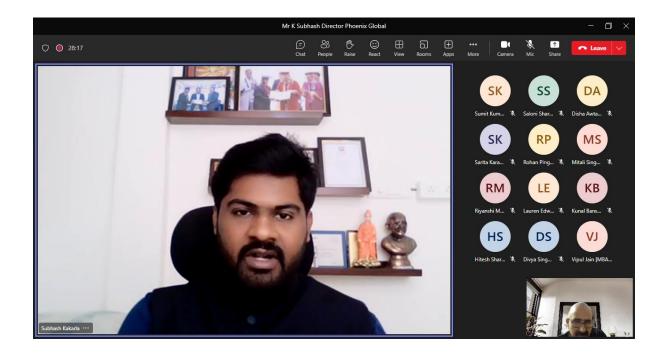

#### 6. Photographs of the event

(Guest Lecturer- Mr Subhash Kakarla)

(Mr Kakarla's interaction with the students from the batch 2022-24)