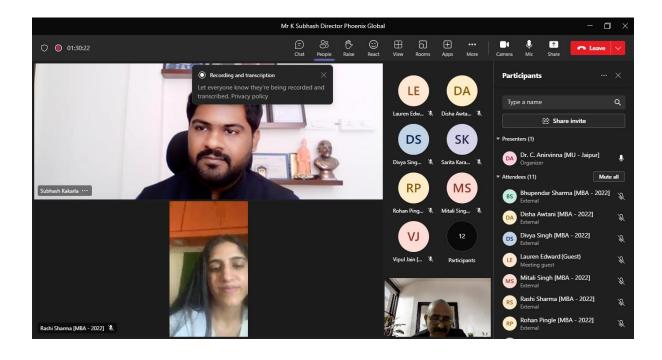

#### 6. Photographs of the event

(Guest Lecturer- Mr Subhash Kakarla)

(Mr Kakarla's interaction with the students from the batch 2022-24)