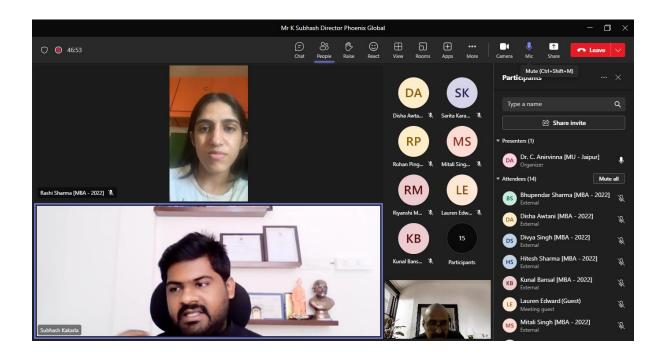

#### 6. Photographs of the event

(Guest Lecturer- Mr Subhash Kakarla)

(Mr Kakarla's interaction with the students from the batch 2022-24)