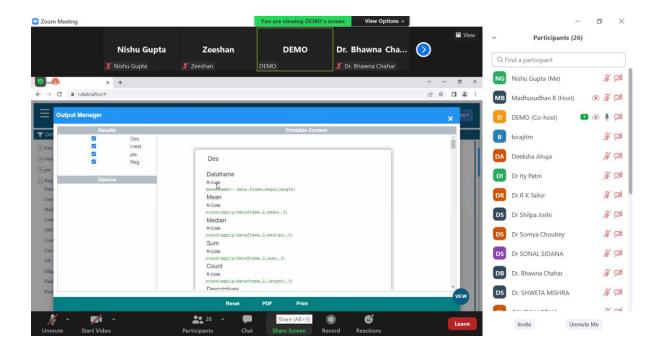

Figure 2 Different Test being explained

Figure 3 Statistics demo

Figure 4Statcraft Team Explained the software different aspects.