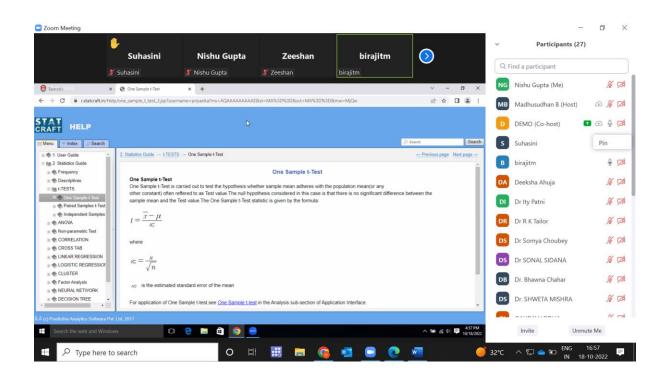

Figure 2 Different Test being explained

Figure 3 Statistics demo

Figure 4Statcraft Team Explained the software different aspects.