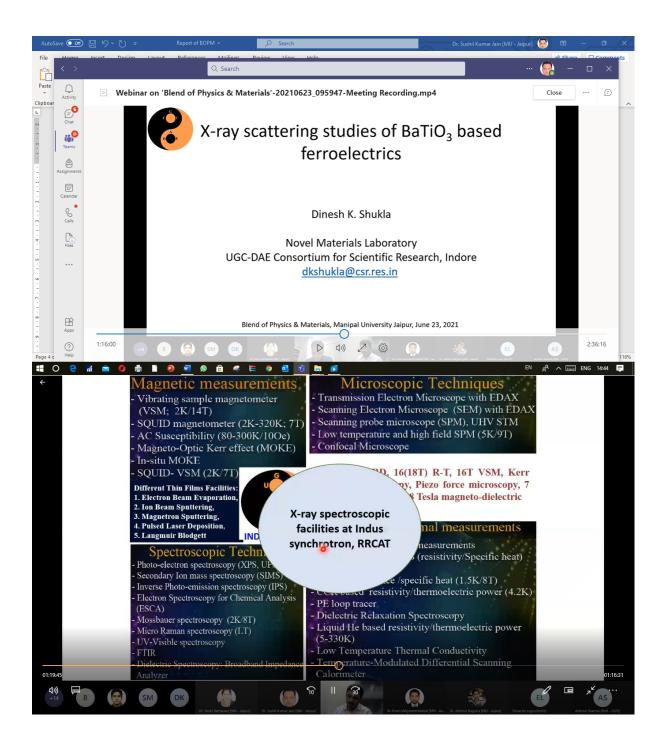

#### Abstract of Talk

Dr. Shukla Mentioned that te Novel Materials Laboratory at UGC-DAE Consortium for Scientific Research, Indore is mainly dedicated to design, growth and characterizations of multifunctional oxide materials useful for energy harvesting and for advanced technological applications. Main emphasis of his group is towards understandings of the structureproperty relationships in these materials. They utilize synchrotron based resonant and nonresonant X-ray scattering and other X-ray spectroscopic methods and try to understand the microscopic origin of exotic behaviour in complex oxides.

They also engaged in in-house developments of characterizations methods.

Dr. Shukla discussed about the X-ray scattering studies of BaTiO3 based ferroelectrics. He discussed the characterization techniques and other measurements.