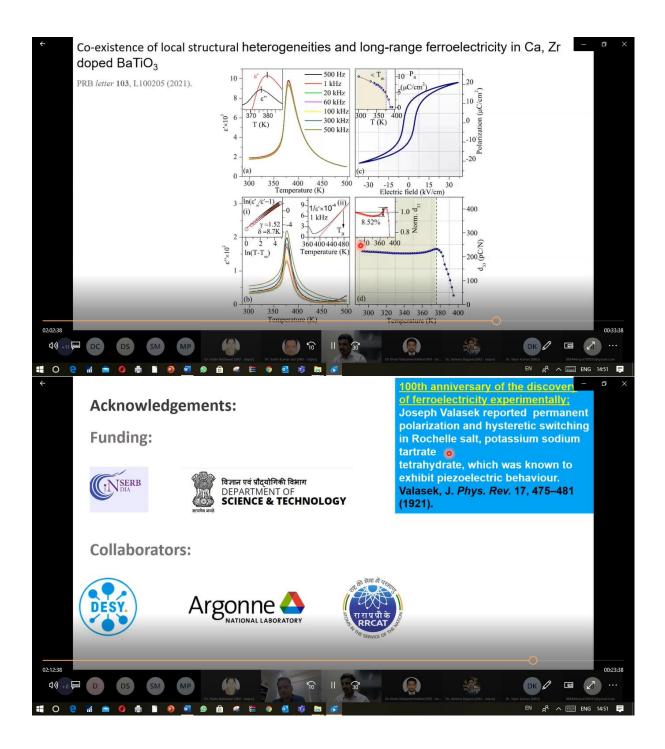

#### Abstract of Talk

Dr. Shukla Mentioned that te Novel Materials Laboratory at UGC-DAE Consortium for Scientific Research, Indore is mainly dedicated to design, growth and characterizations of multifunctional oxide materials useful for energy harvesting and for advanced technological applications. Main emphasis of his group is towards understandings of the structureproperty relationships in these materials. They utilize synchrotron based resonant and nonresonant X-ray scattering and other X-ray spectroscopic methods and try to understand the microscopic origin of exotic behaviour in complex oxides.

They also engaged in in-house developments of characterizations methods.

Dr. Shukla discussed about the X-ray scattering studies of BaTiO3 based ferroelectrics. He discussed the characterization techniques and other measurements.