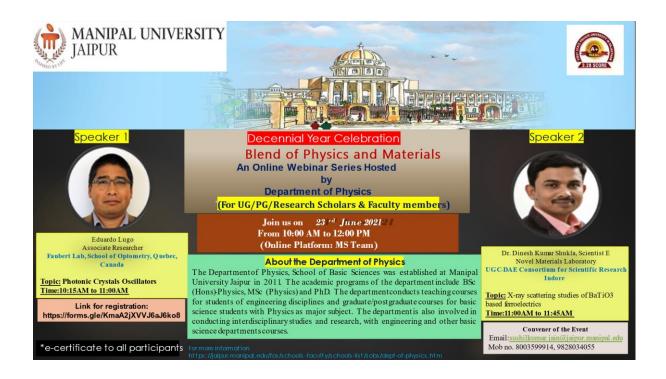

# Title of Talk: X-ray scattering studies of BaTiO3 based ferroelectrics

Speaker

Dr. Dinesh Kumar Shukla, Scientist E Novel Materials Laboratory UGC-DAE Consortium for Scientific Research

Indore

Convener of the Event: Dr. Sushil Kumar Jain Date of the Event: 23/06/2021

Flyer of the event

#### Abstract of Talk

Dr. Shukla Mentioned that te Novel Materials Laboratory at UGC-DAE Consortium for Scientific Research, Indore is mainly dedicated to design, growth and characterizations of multifunctional oxide materials useful for energy harvesting and for advanced technological applications. Main emphasis of his group is towards understandings of the structureproperty relationships in these materials. They utilize synchrotron based resonant and nonresonant X-ray scattering and other X-ray spectroscopic methods and try to understand the microscopic origin of exotic behaviour in complex oxides.

They also engaged in in-house developments of characterizations methods.

Dr. Shukla discussed about the X-ray scattering studies of BaTiO3 based ferroelectrics. He discussed the characterization techniques and other measurements.