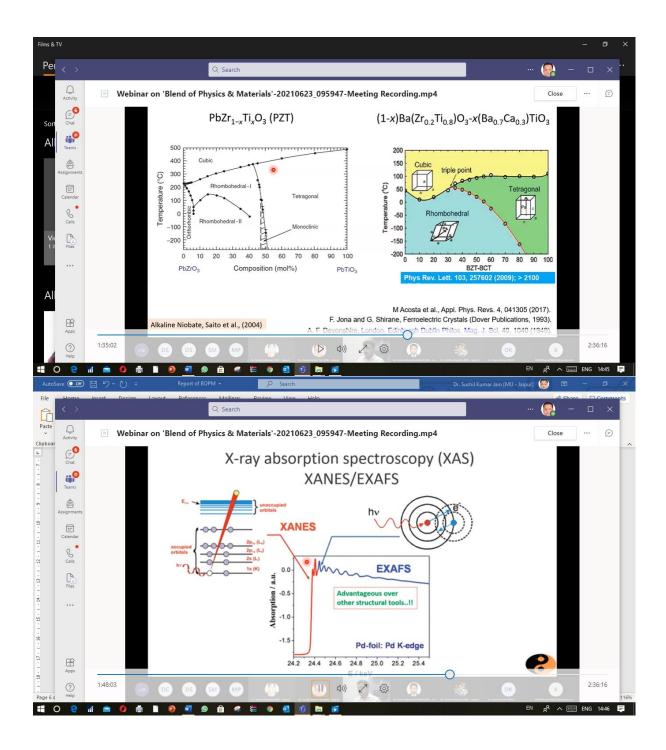

#### Abstract of Talk

Dr. Shukla Mentioned that te Novel Materials Laboratory at UGC-DAE Consortium for Scientific Research, Indore is mainly dedicated to design, growth and characterizations of multifunctional oxide materials useful for energy harvesting and for advanced technological applications. Main emphasis of his group is towards understandings of the structureproperty relationships in these materials. They utilize synchrotron based resonant and nonresonant X-ray scattering and other X-ray spectroscopic methods and try to understand the microscopic origin of exotic behaviour in complex oxides.

They also engaged in in-house developments of characterizations methods.

Dr. Shukla discussed about the X-ray scattering studies of BaTiO3 based ferroelectrics. He discussed the characterization techniques and other measurements.