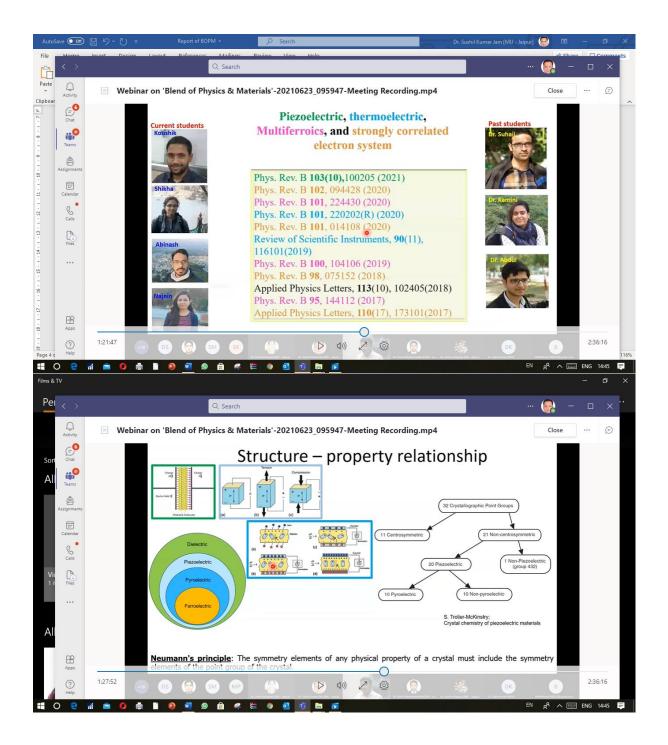

#### Abstract of Talk

Dr. Shukla Mentioned that te Novel Materials Laboratory at UGC-DAE Consortium for Scientific Research, Indore is mainly dedicated to design, growth and characterizations of multifunctional oxide materials useful for energy harvesting and for advanced technological applications. Main emphasis of his group is towards understandings of the structureproperty relationships in these materials. They utilize synchrotron based resonant and nonresonant X-ray scattering and other X-ray spectroscopic methods and try to understand the microscopic origin of exotic behaviour in complex oxides.

They also engaged in in-house developments of characterizations methods.

Dr. Shukla discussed about the X-ray scattering studies of BaTiO3 based ferroelectrics. He discussed the characterization techniques and other measurements.