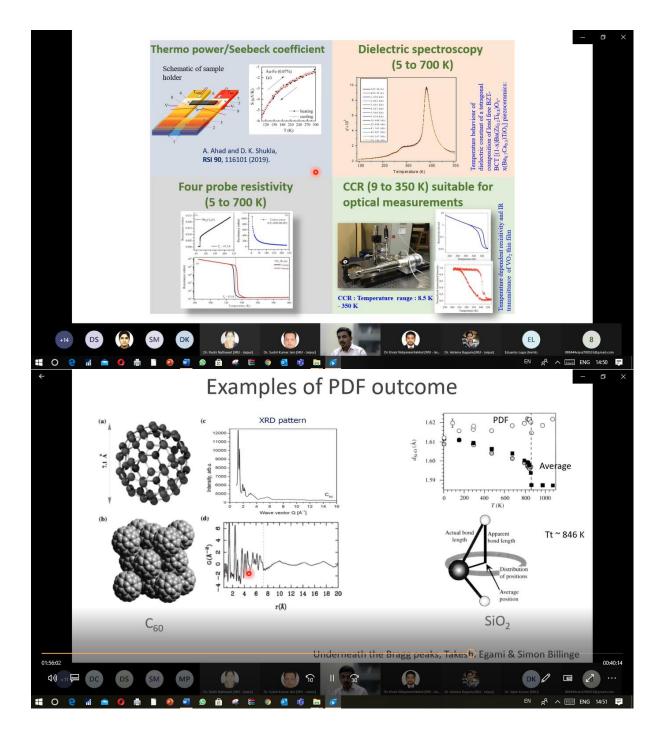

#### Abstract of Talk

Dr. Shukla Mentioned that te Novel Materials Laboratory at UGC-DAE Consortium for Scientific Research, Indore is mainly dedicated to design, growth and characterizations of multifunctional oxide materials useful for energy harvesting and for advanced technological applications. Main emphasis of his group is towards understandings of the structureproperty relationships in these materials. They utilize synchrotron based resonant and nonresonant X-ray scattering and other X-ray spectroscopic methods and try to understand the microscopic origin of exotic behaviour in complex oxides.

They also engaged in in-house developments of characterizations methods.

Dr. Shukla discussed about the X-ray scattering studies of BaTiO3 based ferroelectrics. He discussed the characterization techniques and other measurements.